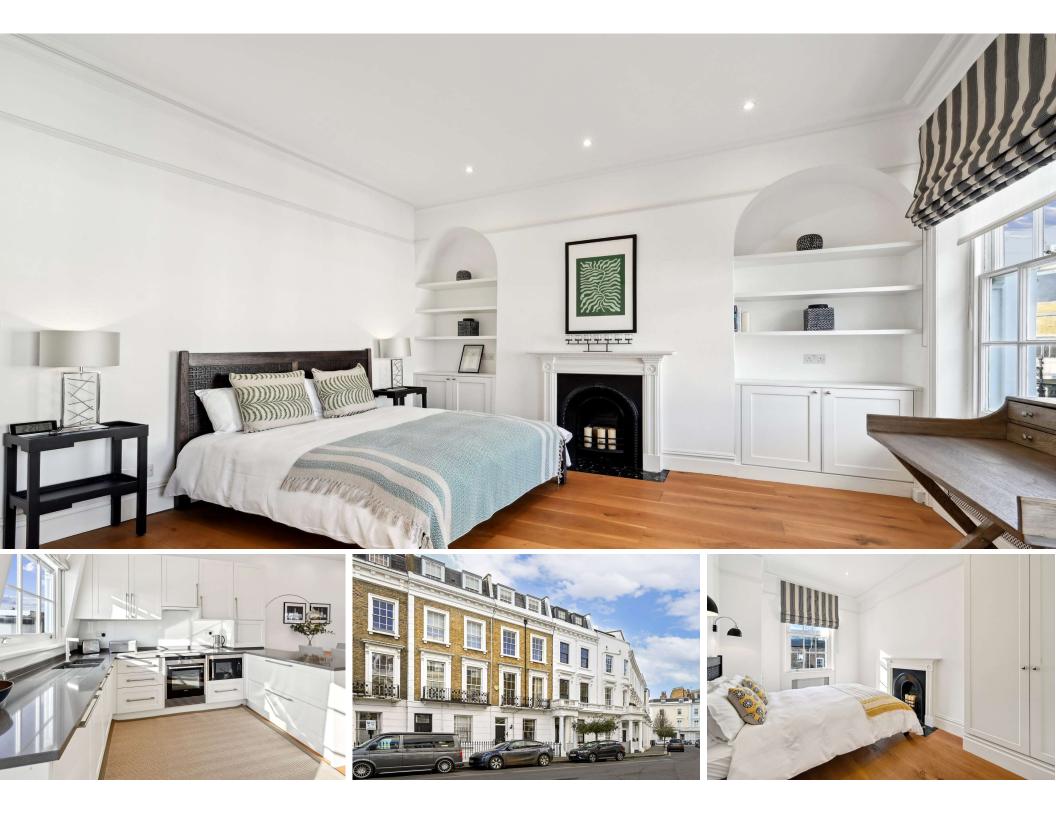

Moreton Terrace London, sw1v

CHESTERTONS

This stunning split-level flat occupies a prime position within the coveted Moreton triangle. Set within a handsome period building, the property boasts a spacious open-plan reception room seamlessly blending modern kitchen and dining area and direct access onto a private west facing terrace, creating an ideal space for entertaining. Two double bedrooms and two bathrooms provide ample accommodation.

- Prime Moreton Triangle location: Situated in a desirable area within a period building.
- Spacious open-plan living: Modern kitchen, dining, and reception area combined.
- Private west-facing terrace: Ideal for entertaining and outdoor enjoyment.
- Two double bedrooms and two bathrooms: Ample accommodation.
- No onward chain: Offers immediate occupancy.
- Excellent transport links and amenities: Proximity to stations, shops, and leisure spots.