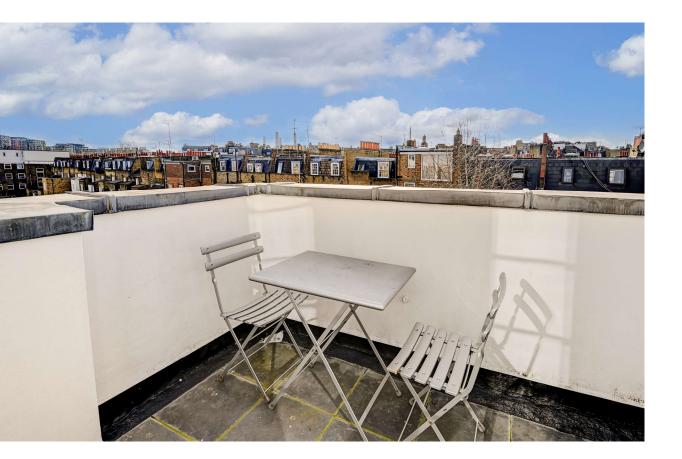

Moreton Terrace London, sw1v

CHESTERTONS

This stunning split-level flat occupies a prime position within the coveted Moreton triangle. Set within a handsome period building, the property boasts a spacious open-plan reception room seamlessly blending modern kitchen and dining area and direct access onto a private west facing terrace, creating an ideal space for entertaining. Two double bedrooms and two bathrooms provide ample accommodation.

- Prime Moreton Triangle location: Situated in a desirable area within a period building.
- Spacious open-plan living: Modern kitchen, dining, and reception area combined.
- Private west-facing terrace: Ideal for entertaining and outdoor enjoyment.
- Two double bedrooms and two bathrooms: Ample accommodation.
- No onward chain: Offers immediate occupancy.
- Excellent transport links and amenities: Proximity to stations, shops, and leisure spots.