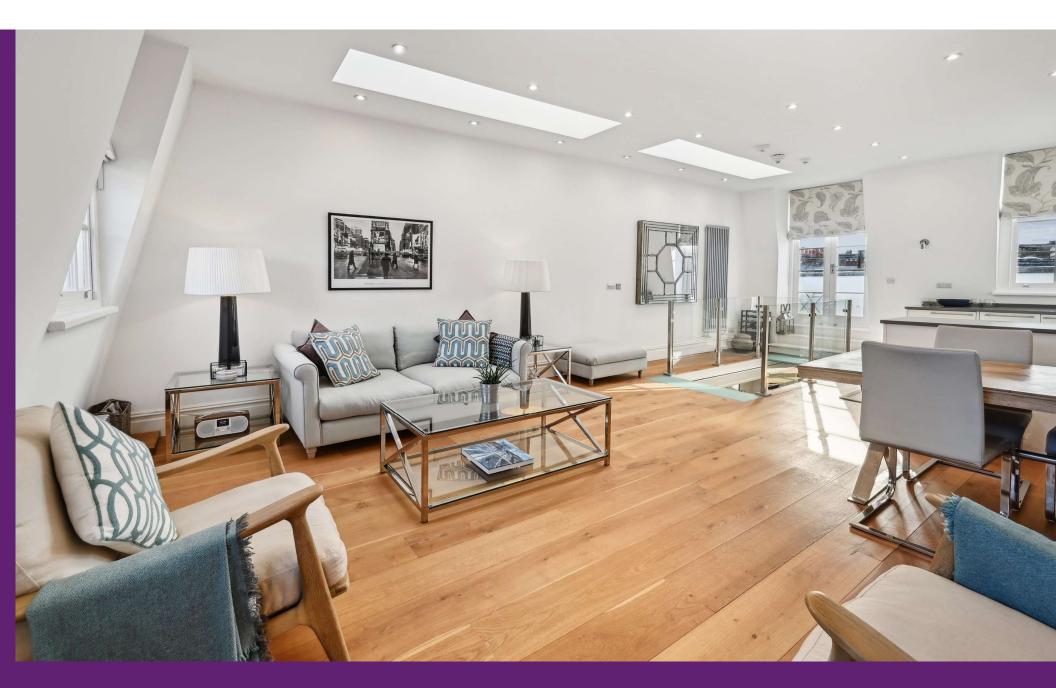

Moreton Terrace London, sw1v

CHESTERTONS

This stunning split-level flat occupies a prime position within the coveted Moreton triangle. Set within a handsome period building, the property boasts a spacious open-plan reception room seamlessly blending modern kitchen and dining area and direct access onto a private west facing terrace, creating an ideal space for entertaining. Two double bedrooms and two bathrooms provide ample accommodation.

- Prime Moreton Triangle location: Situated in a desirable area within a period building.
- Spacious open-plan living: Modern kitchen, dining, and reception area combined.
- Private west-facing terrace: Ideal for entertaining and outdoor enjoyment.
- Two double bedrooms and two bathrooms: Ample accommodation.
- No onward chain: Offers immediate occupancy.
- Excellent transport links and amenities: Proximity to stations, shops, and leisure spots.