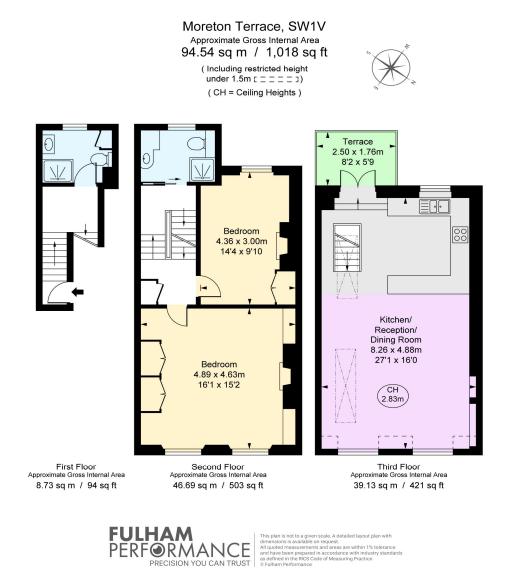

Moreton Terrace London, sw1v

CHESTERTONS

This stunning split-level flat occupies a prime position within the coveted Moreton triangle. Set within a handsome period building, the property boasts a spacious open-plan reception room seamlessly blending modern kitchen and dining area and direct access onto a private west facing terrace, creating an ideal space for entertaining. Two double bedrooms and two bathrooms provide ample accommodation.

- Prime Moreton Triangle location: Situated in a desirable area within a period building.
- Spacious open-plan living: Modern kitchen, dining, and reception area combined.
- Private west-facing terrace: Ideal for entertaining and outdoor enjoyment.
- Two double bedrooms and two bathrooms: Ample accommodation.
- No onward chain: Offers immediate occupancy.
- Excellent transport links and amenities: Proximity to stations, shops, and leisure spots.

Tenure: Leasehold 202 years from 25 March 1988 to and including 24 March Service Charge: £5,784 p.a. Ground Rent: £100 p.a. Local Authority: City of Westminster Council Tax Band: G Asking Price £1,250,000