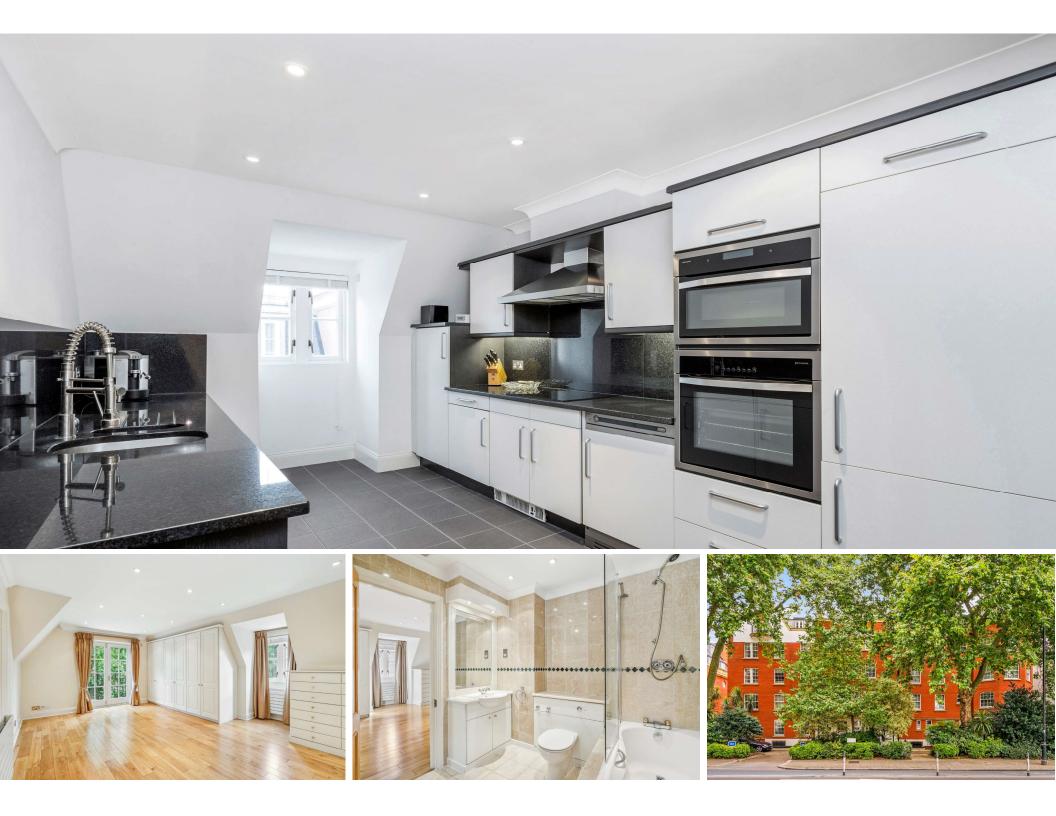

Belvedere House 130 Grosvenor Road, SW1V

Asking Price £1,850,000

An exceptional two-bedroom apartment occupying a prime position within a sought-after red brick mansion block on the banks of the River Thames. This laterally spacious property boasts uninterrupted views towards Battersea Power Station and Nine Elms. The large reception room offers an ideal space for entertaining, while the separate modern kitchen ensures a comfortable and stylish environment for preparing meals. The property further comprises two bathrooms and residents benefit from the ultimate convenience of a 24-hour concierge, lift access, and allocated underground parking.

- Two-bedroom apartment in prestigious red brick mansion block
- Stunning river views towards Battersea Power Station and Nine Elms
- Large Reception room, modern kitchen, and two bathrooms
- 24-hour concierge, lift access, and allocated underground parking
- Prime location near Pimlico, Battersea Power Station, and Battersea Park
- No onward chain, ideal for a quick move-in