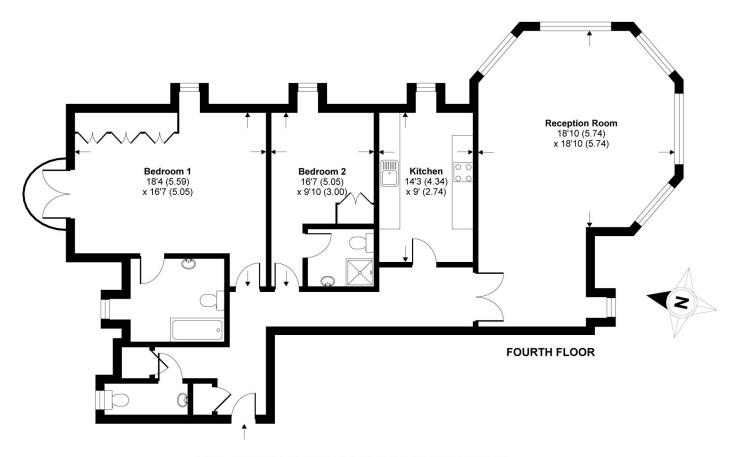

## Chestertons Westminster & Pimlico Sales

105 Wilton Road London SW1V 1DZ westminster@chestertons.co.uk 020 3040 8201

chestertons.co.uk

Grosvenor Road, London, SW1V

Whilst every attempt has been made to ensure the accuracy of the floor plan contained here, measurements of doors, windows and rooms are approximate and no responsibility is taken for any error, omission or misstatement. These plans are for representation purposes only as defined by RICS Code of Measuring Practice and should be used as such by any prospective purchaser. Specifically no guarantee is given on the total square footage of the property if quoted on this plan. Any figure given is for initial guidance only and should not be relied on as a basis of valuation.