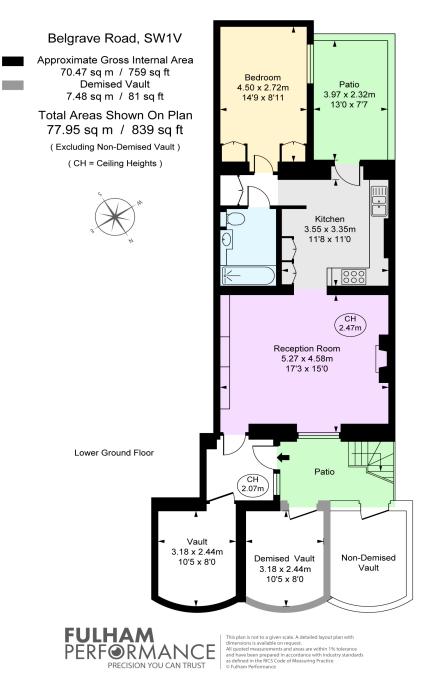

The well-appointed accommodation comprises a spacious reception room with space to dine as well as entertain and a smart, modern fitted kitchen with integrated appliances. There is a double bedroom and a family bathroom. Further benefits include a private garden, one integrated and one external vault as well as no onward chain.

**Tenure:** Leasehold (Lease expires 28/09/2140)

**Service Charge:** £1,279 p.a. **Ground Rent:** £150 p.a.

**Local Authority:** City of Westminster

Council Tax Band: D

Asking Price £700,000