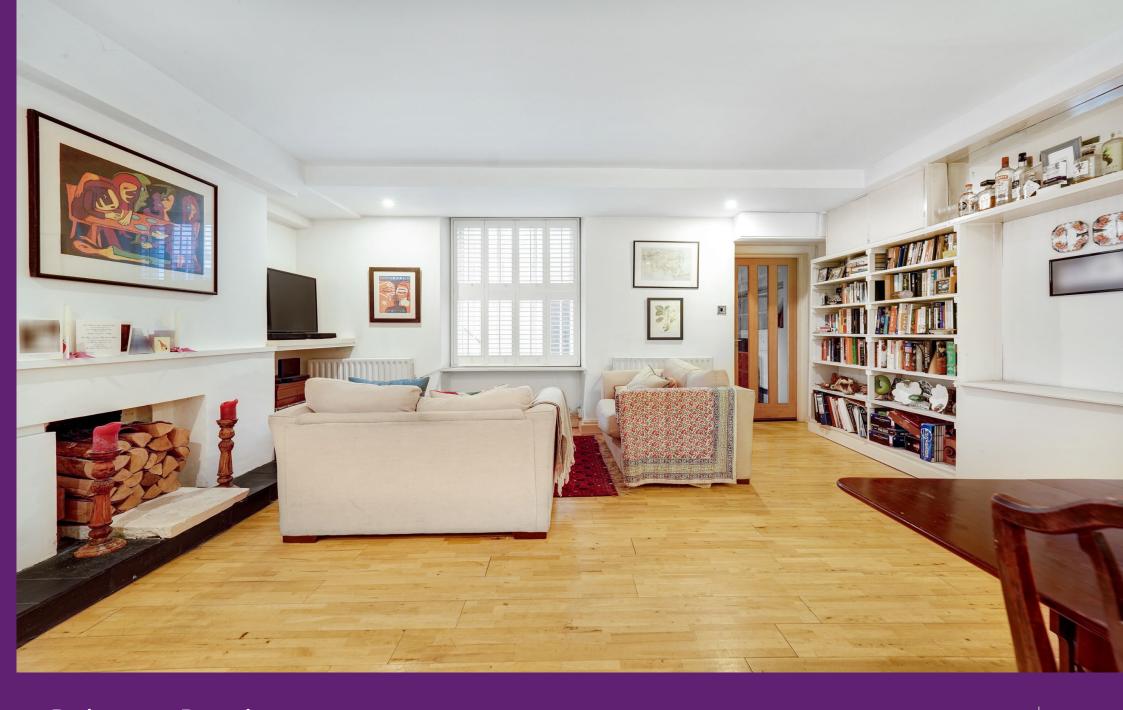

The well-appointed accommodation comprises a spacious reception room with space to dine as well as entertain and a smart, modern fitted kitchen with integrated appliances. There is a double bedroom and a family bathroom. Further benefits include a private garden, one integrated and one external vault as well as no onward chain.

- Smartly presented one double bedroom flat in a handsome period building.
- Desirable Pimlico location, moments from Victoria transport links.
- Spacious reception room, modern fitted kitchen with integrated appliances.
- Double bedroom and family bathroom.
- Private garden, integrated and external vaults.
- No onward chain, close to Pimlico, Belgravia, and Chelsea amenities.