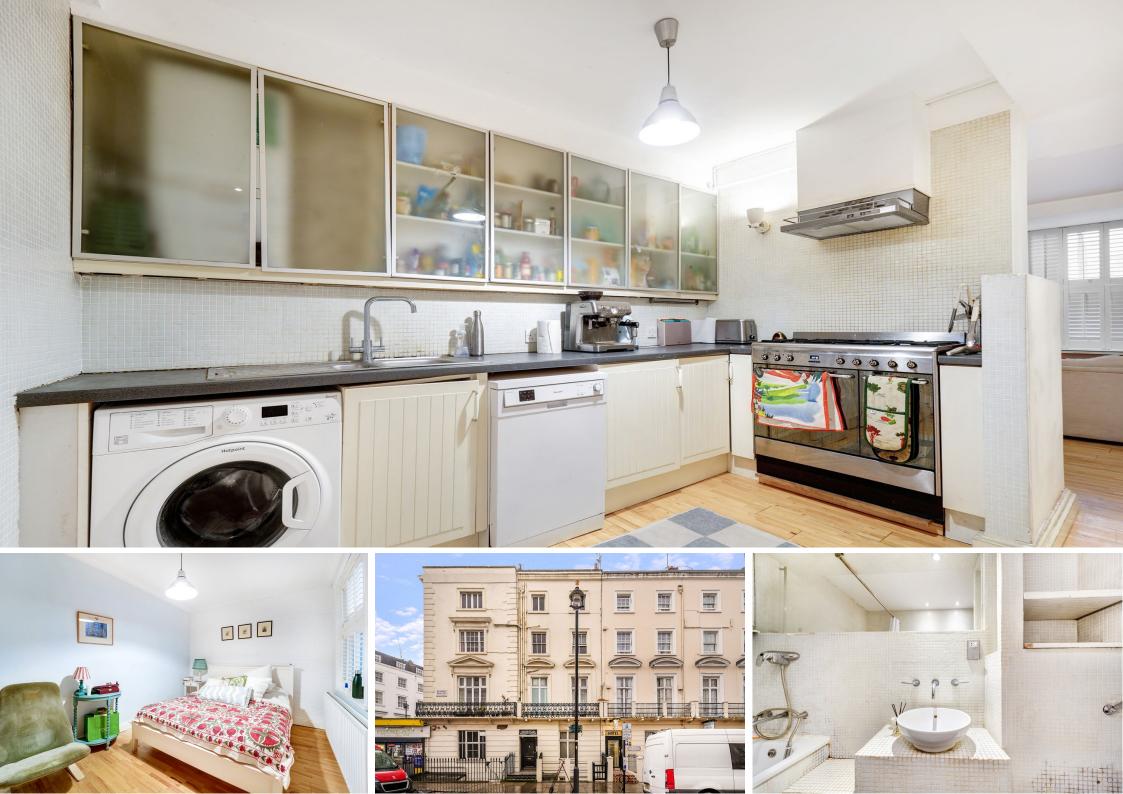

The well-appointed accommodation comprises a spacious reception room with space to dine as well as entertain and a smart, modern fitted kitchen with integrated appliances. There is a double bedroom and a family bathroom. Further benefits include a private garden, one integrated and one external vault as well as no onward chain.

- Smartly presented one double bedroom flat in a handsome period building.
- Desirable Pimlico location, moments from Victoria transport links.
- Spacious reception room, modern fitted kitchen with integrated appliances.
- Double bedroom and family bathroom.
- Private garden, integrated and external vaults.
- No onward chain, close to Pimlico, Belgravia, and Chelsea amenities.