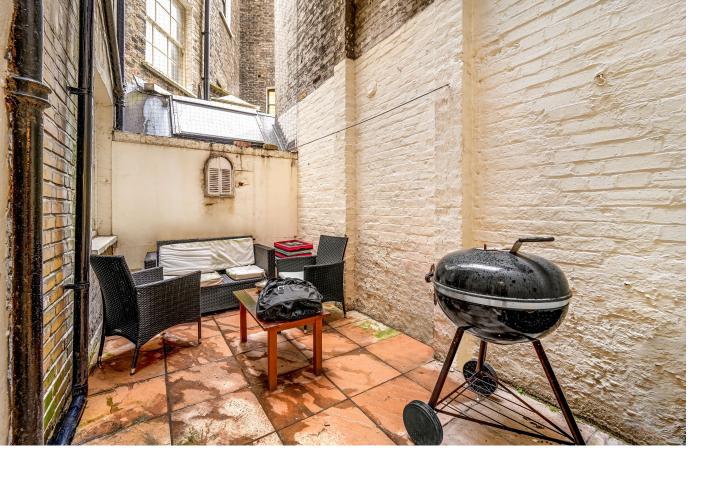

The well-appointed accommodation comprises a spacious reception room with space to dine as well as entertain and a smart, modern fitted kitchen with integrated appliances. There is a double bedroom and a family bathroom. Further benefits include a private garden, one integrated and one external vault as well as no onward chain.

- Smartly presented one double bedroom flat in a handsome period building.
- Desirable Pimlico location, moments from Victoria transport links.
- Spacious reception room, modern fitted kitchen with integrated appliances.
- Double bedroom and family bathroom.
- Private garden, integrated and external vaults.
- No onward chain, close to Pimlico, Belgravia, and Chelsea amenities.