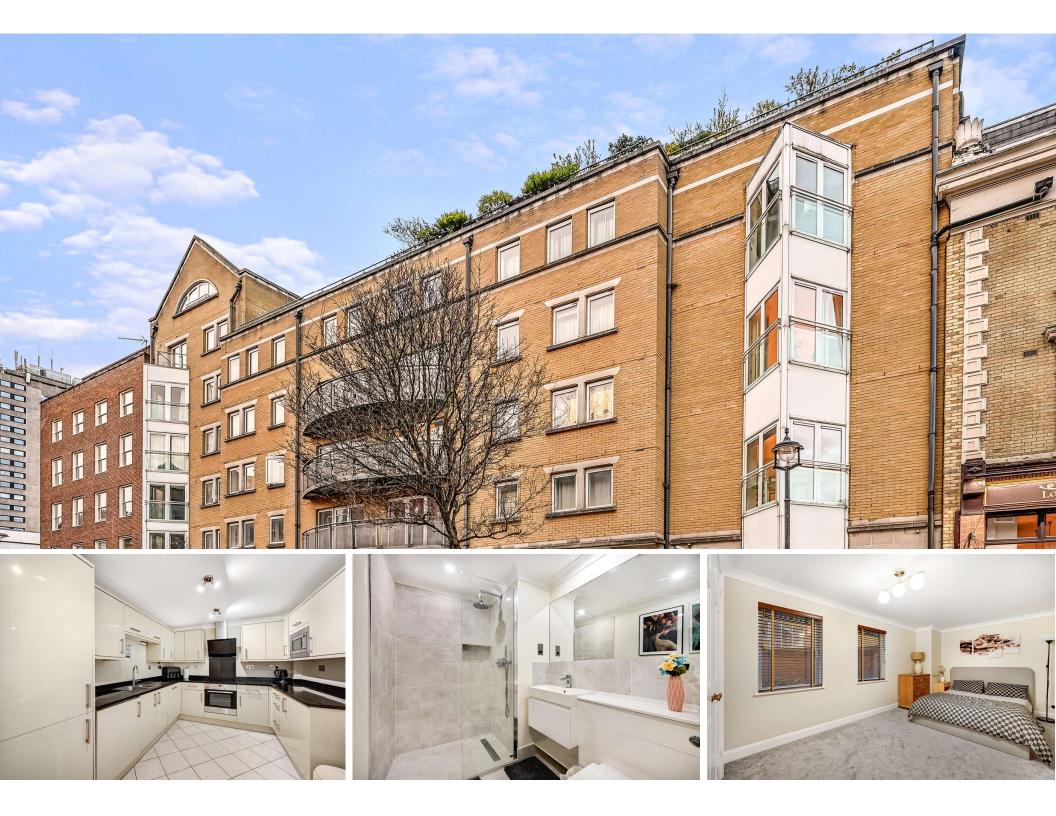

Regency Court 4-10 Regency Street, SW1P Asking Price £1,000,000

CHESTERTONS

This stylish three-bedroom, twobathroom apartment is located in the heart of Westminster, moments away from some of London's most famous landmarks including Buckingham Palace and the Houses of Parliament. The property features modern finishes, spacious bedrooms, and a porter on duty throughout the day. Other benefits include off-street parking and no onward chain.

- Prime Location: Located in the heart of Westminster, moments from Buckingham Palace and the Houses of Parliament.
- Modern & Spacious: Stylish three-bedroom, two-bathroom apartment with modern finishes and spacious bedrooms.
- Building Amenities: Porter on duty throughout the day and off-street parking.
- Quiet Street: Located on a quiet residential street just off bustling Victoria Street.
- Excellent Transport Links: Close to Victoria Station and other transport options, including the District and Circle lines.
- No Onward Chain: Quick and easy move-in process.