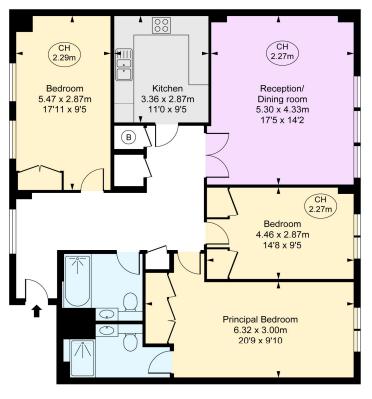

## chestertons.co.uk

Regency Court, Regency Street, SW1P Approximate Gross Internal Area 112.55 sq m / 1,211 sq ft

(CH = Ceiling Heights)

Ground Floor

This plan is not to a given scale. A detailed layout plan with dimensions is available on request. All quoted measurements and areas are within 1% tolerance and have been prepared in accordance with industry standards as defined in the RICS Code of Measuring Practice © Fulham Performance