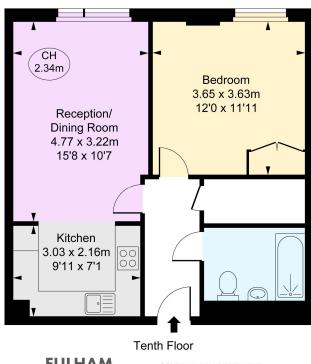

## Barrington Court, Wilton Road, SW1V Approximate Gross Internal Area 47.98 sq m / 516 sq ft

(CH = Ceiling Heights)