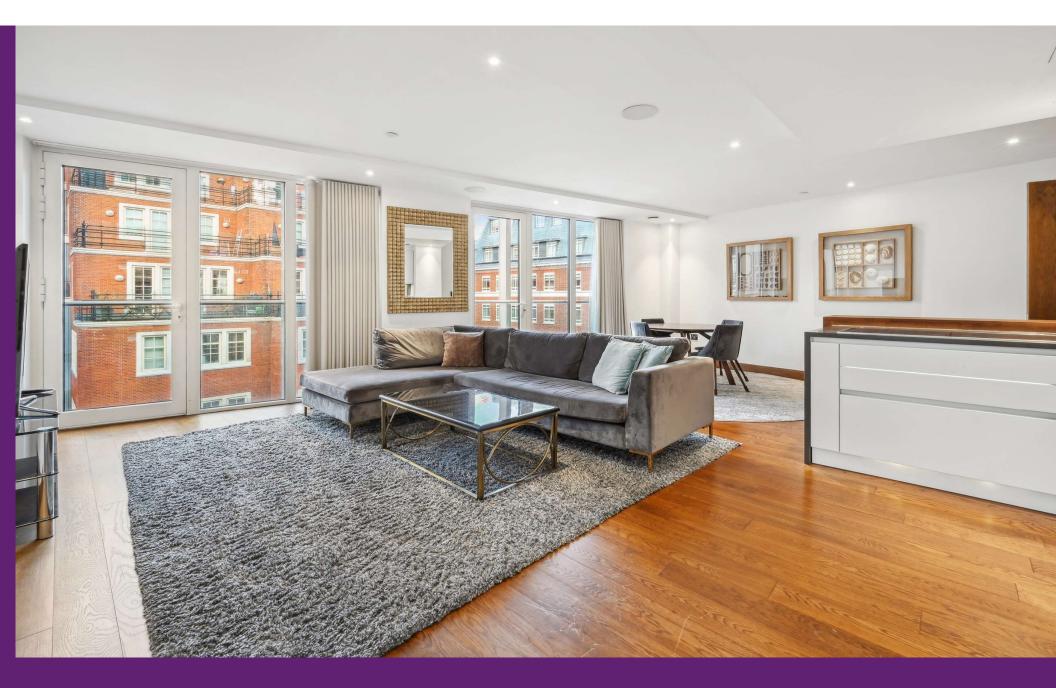

Horseferry Road London, SW1P

CHESTERTONS

The Courthouse is a striking modern development built on the historic site of Westminster Magistrates Court. This dual aspect apartment offers approximately 1,464 square feet of versatile living space. The property boasts a spacious entrance hall, an open-plan kitchen-reception room, three double bedrooms with three bathrooms. The apartment is equipped with comfort cooling, central heating, hot water, concierge services, and access to a resident's fitness suite.

The Courthouse offers a luxurious and well-connected lifestyle with its stunning design, modern amenities, and prime location.

- Modern development on the historic site of Westminster Magistrates Court
- Spacious 1,464 square foot dual-aspect apartment
- Open-plan kitchen-reception room
- Three double bedrooms with three bathrooms
- Modern amenities: comfort cooling, central heating, hot water, concierge, and fitness suite