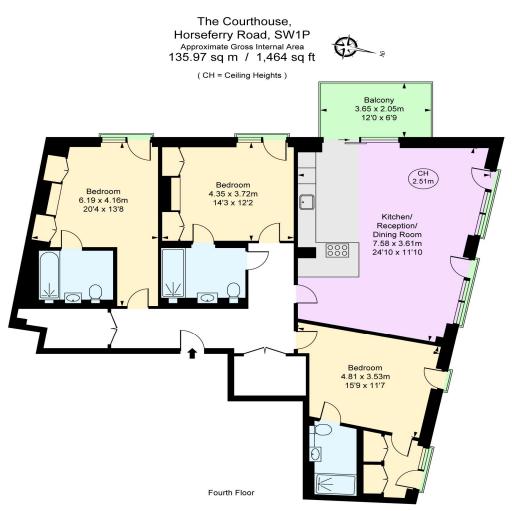

Horseferry Road London, SW1P

CHESTERTONS

The Courthouse is a striking modern development built on the historic site of Westminster Magistrates Court. This dual aspect apartment offers approximately 1,464 square feet of versatile living space. The property boasts a spacious entrance hall, an open-plan kitchen-reception room, three double bedrooms with three bathrooms. The apartment is equipped with comfort cooling, central heating, hot water, concierge services, and access to a resident's fitness suite.

## chestertons.co.uk

This plan is not to scale. It is for guidance and not for valuation purposes. All measurements and areas are approximate only, and have been prepared in accordance with the current defition of the RICS Code of Measuring Practice. © Fuham Performance