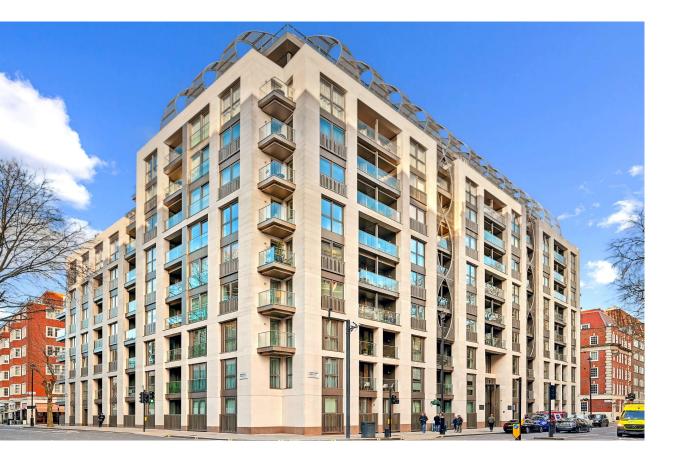

Horseferry Road London, SW1P

CHESTERTONS

The Courthouse is a striking modern development built on the historic site of Westminster Magistrates Court. This dual aspect apartment offers approximately 1,464 square feet of versatile living space. The property boasts a spacious entrance hall, an open-plan kitchen-reception room, three double bedrooms with three bathrooms. The apartment is equipped with comfort cooling, central heating, hot water, concierge services, and access to a resident's fitness suite.