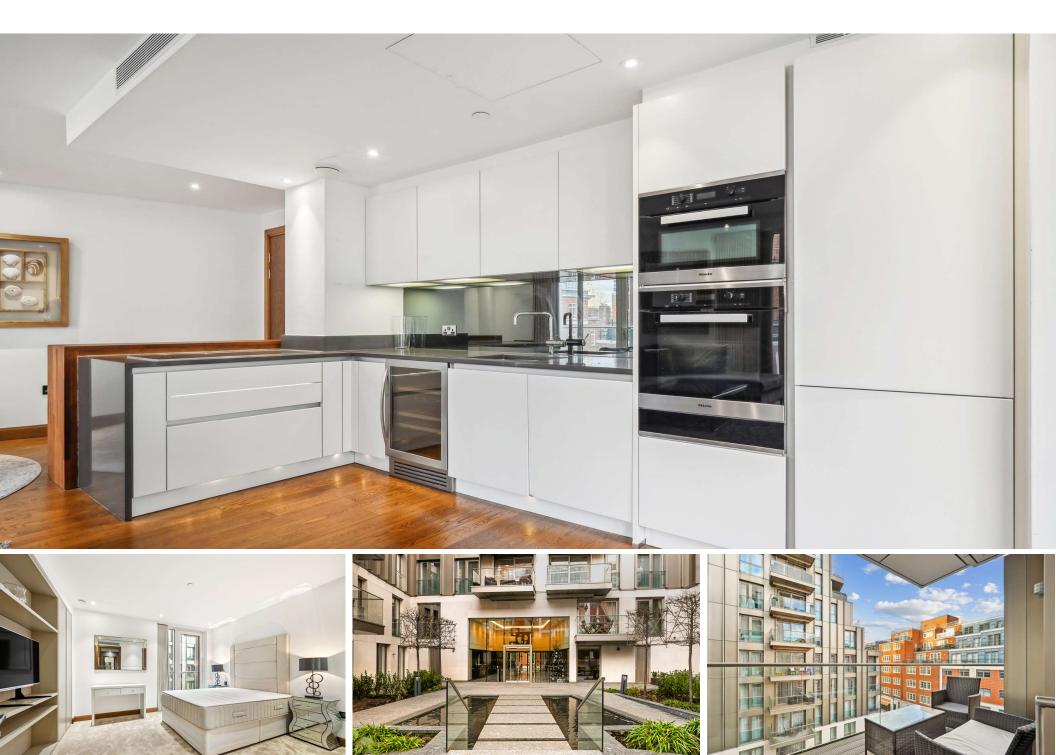

Horseferry Road London, SW1P

CHESTERTONS

The Courthouse is a striking modern development built on the historic site of Westminster Magistrates Court. This dual aspect apartment offers approximately 1,464 square feet of versatile living space. The property boasts a spacious entrance hall, an open-plan kitchen-reception room, three double bedrooms with three bathrooms. The apartment is equipped with comfort cooling, central heating, hot water, concierge services, and access to a resident's fitness suite.

The Courthouse offers a luxurious and well-connected lifestyle with its stunning design, modern amenities, and prime location.

- Modern development on the historic site of Westminster Magistrates Court
- Spacious 1,464 square foot dual-aspect apartment
- Open-plan kitchen-reception room
- Three double bedrooms with three bathrooms
- Modern amenities: comfort cooling, central heating, hot water, concierge, and fitness suite