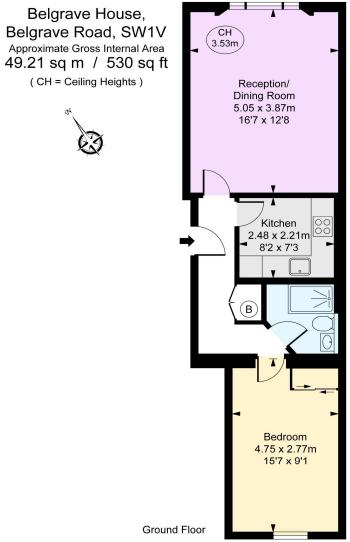

Belgrave House 92-94 Belgrave Road, SW1V

CHESTERTONS

A stunning newly refurbished and spacious one double bedroom period conversion in this imposing Stucco building. The property further comprises bright reception room with high ceilings, separate modern kitchen and bathroom and is offered with no onward chain.

- A Stunning Newly Refurbished Conversion
- Large Reception Room with High Ceilings
- Separate Modern Kitchen and Bathroom
- Impressive Stucco Building
- No Onward Chain
- Moments from Amenities and Transport Links