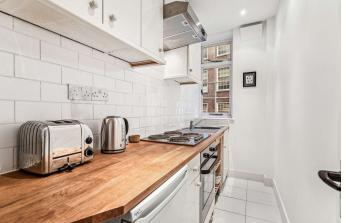

Ashley Court
Morpeth Terrace, SW1P

CHESTERTONS

A very well presented first floor apartment with lift situated in a very popular development, located on the very desirable Morpeth Terrace.

This spacious property comprises a good sized reception room with stunning views of Westminster Cathedral, a generous double bedroom with fitted wardrobes, well equipped kitchen and a bathroom.

- Very Well Presented One Double Bedroom apartment
- Light Reception Room
- Kitchen
- Bathroom
- Lift Access
- Share of Freehold

**Tenure:** Share of Freehold 959 years — Lease expires on 23<sup>rd</sup> March 2984