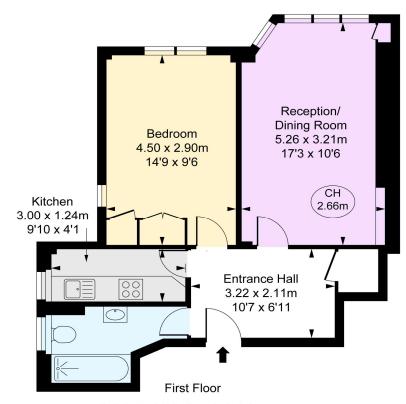

## Ashley Court, Morpeth Terrace, SW1P Approximate Gross Internal Area 46.83 sq m / 504 sq ft

(CH = Ceiling Heights)

This plan is not to scale. It is for guidance and not for valuation purposes.

All measurements and areas are approximate only, and have been prepared in accordance with the current edition of the RICS Code of Measuring Practice.