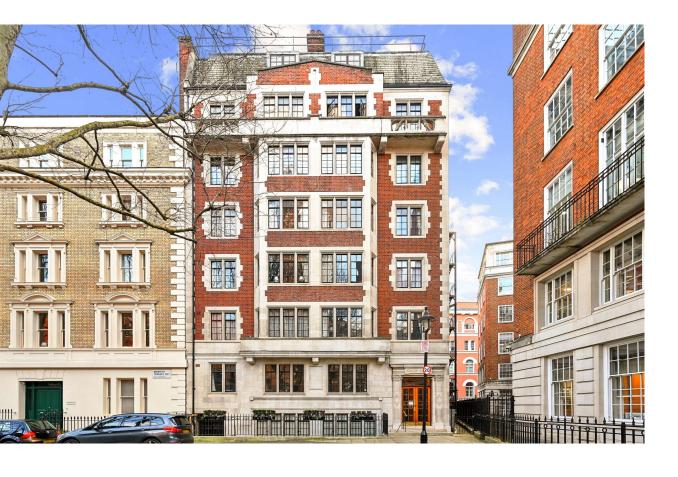

Ashley Court
Morpeth Terrace, SW1P

CHESTERTONS

A very well presented first floor apartment with lift situated in a very popular development, located on the very desirable Morpeth Terrace.

This spacious property comprises a good sized reception room with stunning views of Westminster Cathedral, a generous double bedroom with fitted wardrobes, well equipped kitchen and a bathroom.

Benefits include onsite caretaker, share of freehold, lift access and is being offered with no onward chain.

Ashley Court is located in the Westminster Cathedral Conservation Area, conveniently situated for local amenities and the extensive transport facilities of Westminster (Jubilee, Circle and District lines) and Victoria (Victoria, Circle and District lines, Mainline station and Gatwick Express).