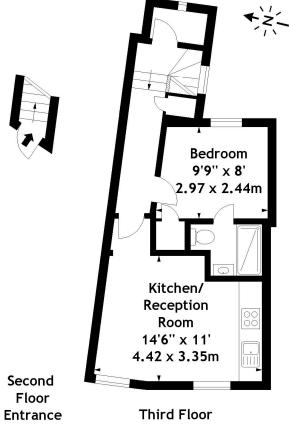

## Cumberland Street, SW1 Approx. Gross Internal Area 364 Sq Ft - 33.82 Sq M

Every attempt is made to ensure accuracy, however measurements are Approximate and for Illustrative purposes only. Not to Scale