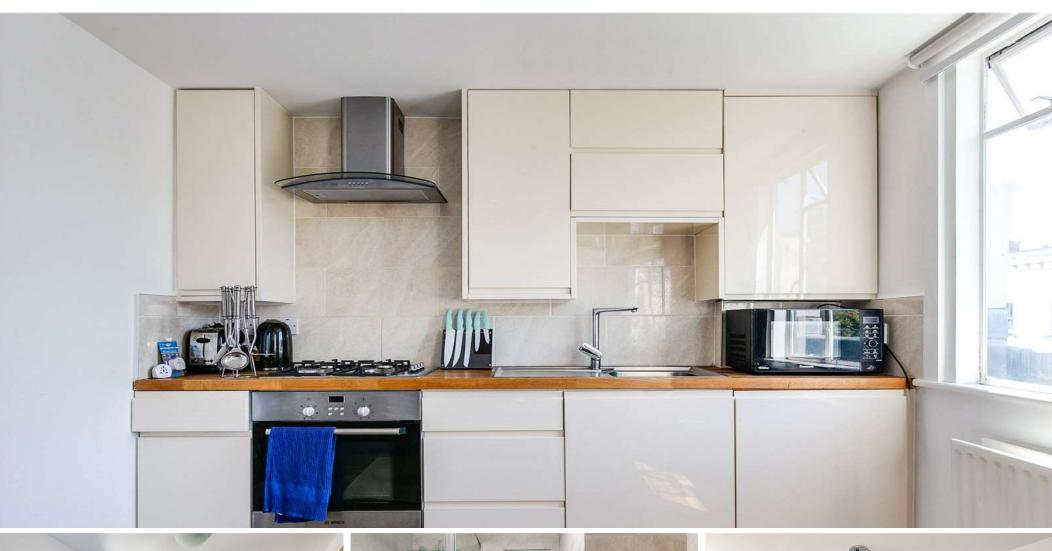

Cumberland Street London, SW1V

ASKING PRICE £400,000

CHESTERTONS

Nestled on the third floor of a charming mid-Victorian building, this well-maintained property is situated in the heart of the prestigious Pimlico Grid. Offering a spacious and open-plan kitchen and reception room, a generously sized double bedroom with an en-suite shower room, and a convenient storage cupboard/utility room, this property presents an ideal opportunity for those seeking a stylish and comfortable urban base.

- Prime Location: Nestled in the heart of the prestigious Pimlico Grid.
- Spacious Interior: Offering an open-plan kitchen/reception room and a generously sized double bedroom.
- Modern Convenience: En-suite shower room and storage cupboard/utility room.
- Excellent Transport Links: Easy access to Pimlico and Victoria's transportation options.
- Vibrant Neighborhood: Close to a diverse range of shopping and cultural amenities.
- Ideal Urban Abode: Perfect for those seeking a stylish and comfortable city lifestyle.