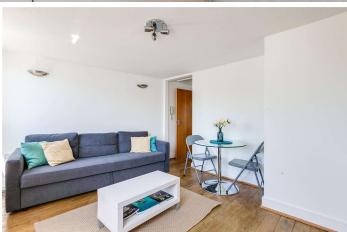

Cumberland Street London, SW1V

ASKING PRICE £400,000

CHESTERTONS

Nestled on the third floor of a charming mid-Victorian building, this well-maintained property is situated in the heart of the prestigious Pimlico Grid. Offering a spacious and open-plan kitchen and reception room, a generously sized double bedroom with an en-suite shower room, and a convenient storage cupboard/utility room, this property presents an ideal opportunity for those seeking a stylish and comfortable urban base.

- Prime Location: Nestled in the heart of the prestigious Pimlico Grid.
- Spacious Interior: Offering an open-plan kitchen/reception room and a generously sized double bedroom.
- Modern Convenience: En-suite shower room and storage cupboard/utility room.
- Excellent Transport Links: Easy access to Pimlico and Victoria's transportation options.
- Vibrant Neighborhood: Close to a diverse range of shopping and cultural amenities.
- Ideal Urban Abode: Perfect for those seeking a stylish and comfortable city lifestyle.