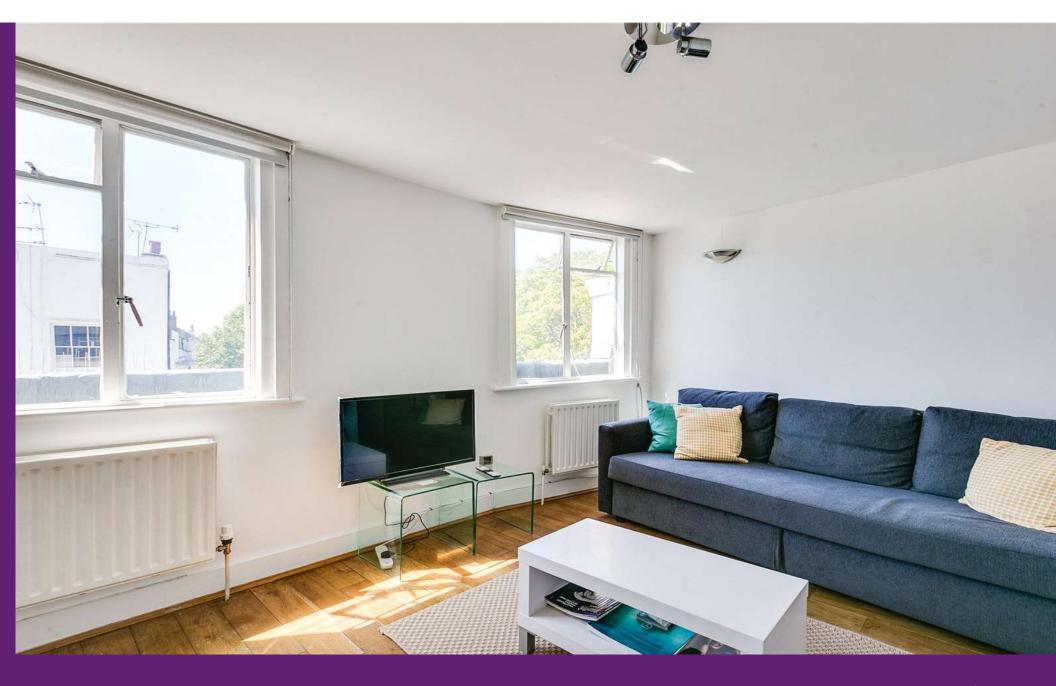

Cumberland Street London, SW1V

ASKING PRICE £400,000

CHESTERTONS

Nestled on the third floor of a charming mid-Victorian building, this well-maintained property is situated in the heart of the prestigious Pimlico Grid. Offering a spacious and open-plan kitchen and reception room, a generously sized double bedroom with an en-suite shower room, and a convenient storage cupboard/utility room, this property presents an ideal opportunity for those seeking a stylish and comfortable urban base.

- Prime Location: Nestled in the heart of the prestigious Pimlico Grid.
- Spacious Interior: Offering an open-plan kitchen/reception room and a generously sized double bedroom.
- Modern Convenience: En-suite shower room and storage cupboard/utility room.
- Excellent Transport Links: Easy access to Pimlico and Victoria's transportation options.
- Vibrant Neighborhood: Close to a diverse range of shopping and cultural amenities.
- Ideal Urban Abode: Perfect for those seeking a stylish and comfortable city lifestyle.