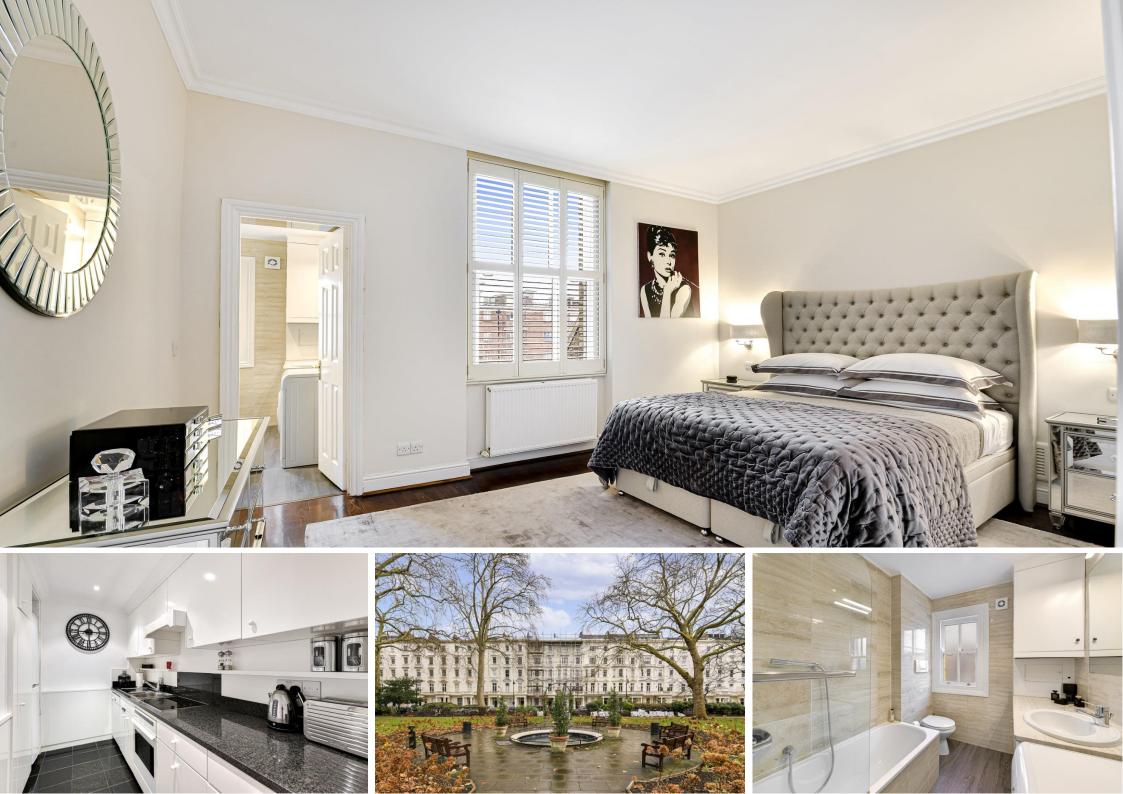

The spacious accommodation comprises a large reception room, perfect for entertaining, a separate modern kitchen fitted with contemporary appliances, and two wellappointed bathrooms (one en-suite). The apartment is presented in superb condition throughout, showcasing tasteful décor and highquality finishes.

- Prime location on prestigious St. George's Square in a handsome stucco-fronted building.
- Stunning views over beautifully maintained communal gardens.
- Spacious reception room ideal for entertaining and a separate modern kitchen.
- Two well-appointed bathrooms (one en-suite).
- Superbly presented throughout with tasteful décor and high-quality finishes.
- Benefits from lift access, share of freehold, and proximity to transport links (Pimlico & Victoria stations).