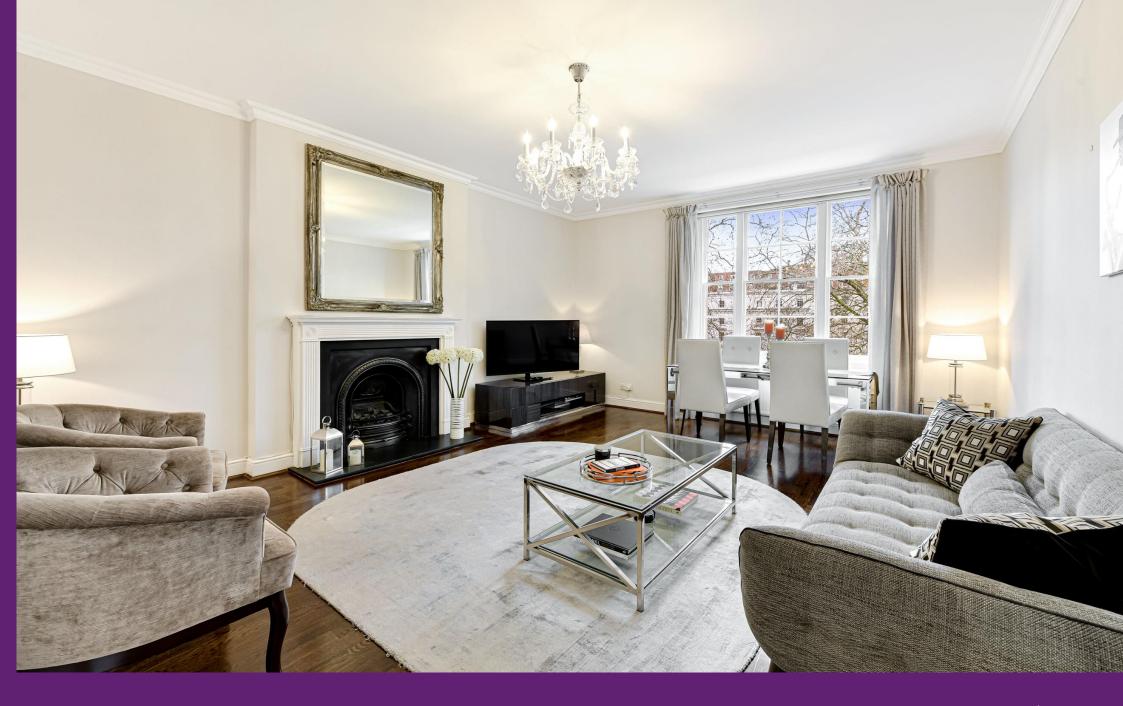

St Georges Square

ASKING PRICE £1,150,000

CHESTERTONS

This fabulous two-bedroom apartment is situated within a handsome stucco-fronted building on the prestigious St. George's Square. Boasting stunning views over the beautifully maintained communal gardens, this property offers a blend of period charm and modern living.

The spacious accommodation comprises a large reception room, perfect for entertaining, a separate modern kitchen fitted with contemporary appliances, and two wellappointed bathrooms (one en-suite). The apartment is presented in superb condition throughout, showcasing tasteful décor and highquality finishes.

- Prime location on prestigious St. George's Square in a handsome stucco-fronted building.
- Stunning views over beautifully maintained communal gardens.
- Spacious reception room ideal for entertaining and a separate modern kitchen.
- Two well-appointed bathrooms (one en-suite).
- Superbly presented throughout with tasteful décor and high-quality finishes.
- Benefits from lift access, share of freehold, and proximity to transport links (Pimlico & Victoria stations).