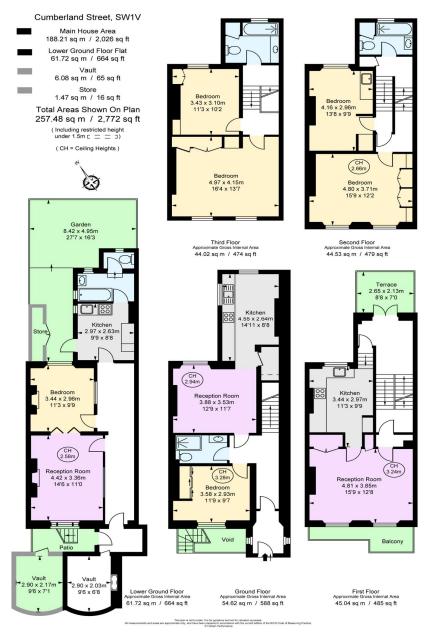

Cumberland Street London, SW1V

Asking Price £2,375,000

CHESTERTONS

DEVELOPMENT OPPORTUNITY - This substantial five-storey stucco property in Pimlico offers an unparalleled opportunity for a complete refurbishment. Currently boasting a generous layout of six bedrooms, three reception rooms, four bathrooms, two kitchens, garden and two vaults, the potential for creating a truly bespoke living space is limitless.

Situated within the highly soughtafter Pimlico grid, this property is perfect for those seeking a fantastic location with the freedom to design their dream home. Freehold.

- Full Refurbishment Opportunity: This 5-storey stucco house offers a blank canvas for a complete renovation.
- Spacious Layout: 6 bedrooms, 3 reception rooms, 4 bathrooms, and 2 kitchens provide ample living space.
- Prime Location: Situated within the desirable Pimlico grid
- Bespoke Potential: Ideal for creating a customized dream home.
- Freehold and No onward chain