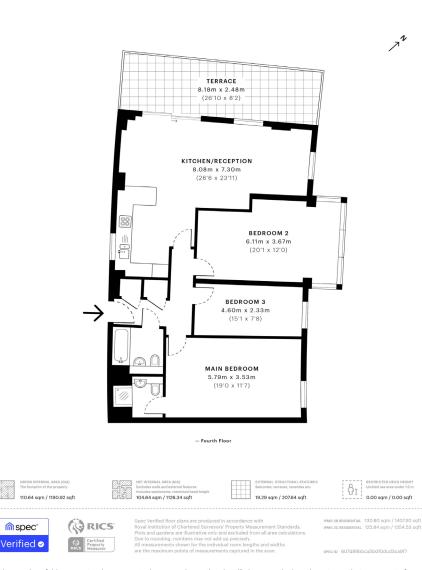

## Chestertons Westminster & Pimlico Sales

105 Wilton Road London SW1V 1DZ westminster@chestertons.co.uk 020 3040 8201 chestertons.co.uk

Dolben Court, SW1P CAPTURE DATE 21/04/2021 LASER SCAN POINTS 2,887,196 gross internal area 110.64 sqm / 1190.92 sqft