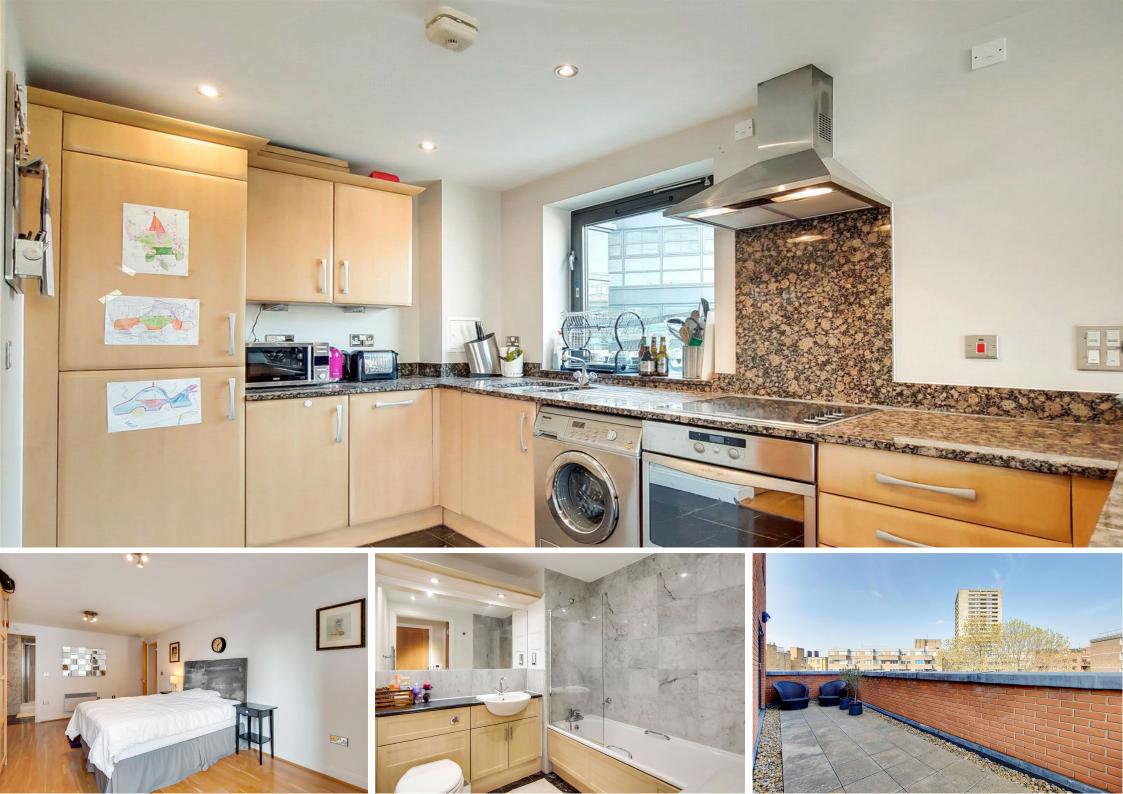

Dolben Court Montaigne Close, SW1P

CHESTERTONS

This contemporary three double bedroom apartment offers a luxurious lifestyle in the heart of Westminster. Located on the fourth floor of a secure, modern development, the property boasts a spacious open-plan reception room seamlessly integrated with a modern, fullyfitted kitchen. The stunning, larger-than-average terrace provides the perfect outdoor space for entertaining guests or simply relaxing.

The apartment features three well-proportioned bedrooms, two stylish bathrooms, and ample storage space. The master bedroom includes an en-suite shower room for added convenience.

Residents of this prestigious development enjoy access to a range of amenities, including a 24-hour concierge, a wellequipped gym, a steam room, a sauna, and a jacuzzi. Additionally, the property benefits from secure private parking, beautifully landscaped communal gardens, and a passenger lift serving all floors.