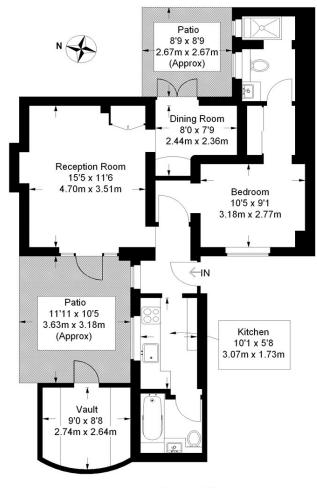

## **St.Georges Square**

Approximate Gross Internal Area = 608 sq ft / 56.5 sq m Vault = 75 sq ft / 7 sq m Total = 683 sq ft / 63.5 sq m

Lower Ground Floor

Not to scale, for guidance only and must not be relied upon as a statement of fact. All measurements and areas are approximate only and have been prepared in accordance with the current edition of the RICS Code of Measuring Practice.