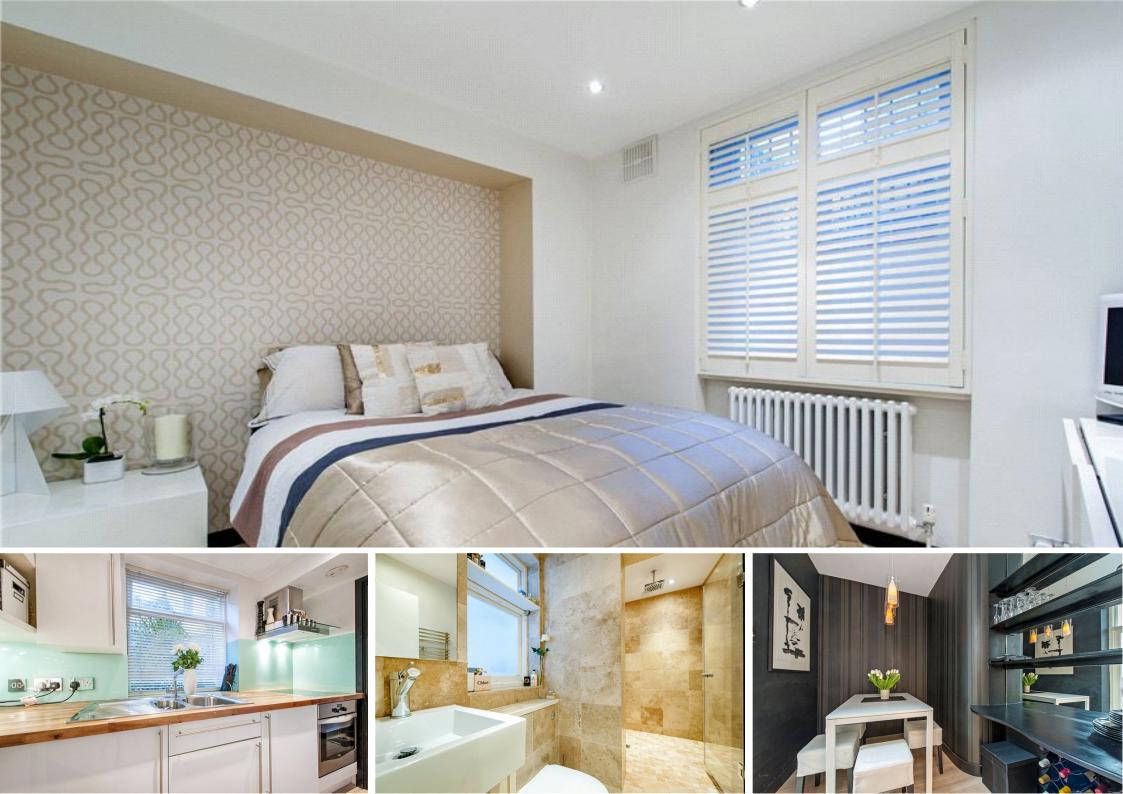

## St Georges Square London, SW1V

CHESTERTONS

A very stylish one double bedroom property located on a very desirable garden square. This fabulous property further comprises a spacious living room leading onto a private patio garden, a separate dining area leading onto a second private patio, a master en-suite, a second bathroom and a modern wellequipped kitchen. There is also a demised vault which is ideal for storage.

- Stylish One Double Bedroom Flat
- Spacious Reception
- Dining Area
- Two Bathrooms
- Separate Kitchen
- Two Private patios

Tenure: Leasehold (240 years (less 10 days) from 25 December 1951) Service Charge: £1,750 p.a. (Approximately) Ground Rent: Peppercorn Local Authority: City Of Westminster Council Tax Band: F