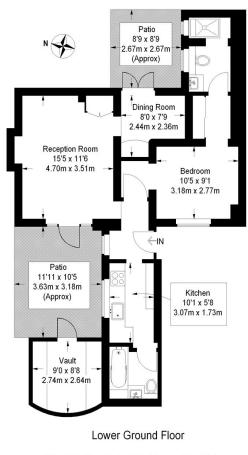

## St.Georges Square

Approximate Gross Internal Area = 608 sq ft / 56.5 sq m Vault = 75 sq ft / 7 sq m Total = 683 sq ft / 63.5 sq m

Not to scale, for guidance only and must not be relied upon as a statement of fact. All measurements and areas are approximate only and have been prepared in accordance with the current edition of the RICS Code of Measuring Practice.