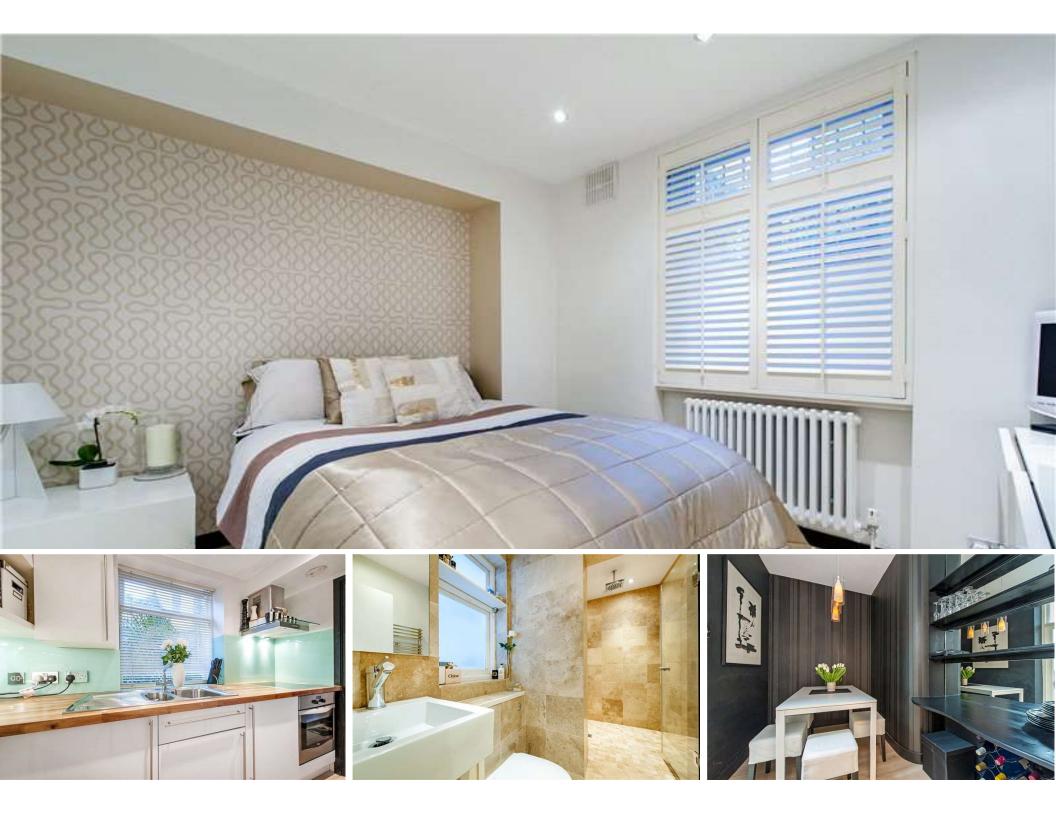

St Georges Square London, SW1V

CHESTERTONS

A very stylish one double bedroom property located on a very desirable garden square. This fabulous property further comprises a spacious living room leading onto a private patio garden, a separate dining area leading onto a second private patio, a master en-suite, a second bathroom and a modern well equipped kitchen. There is also a demised vault which is ideal for storage.

- Stylish One Double Bedroom Flat
- Spacious Reception
- Dining Area
- Two Bathrooms
- Separate Kitchen
- Two Private patios

Tenure: Leasehold 167 years 3 months (Lease expires on 25th December 2191)Service Charge:£1750 (Approximatley)Ground Rent:£0 PeppercornLocal Authority:City Of WestminsterCouncil Tax Band:E