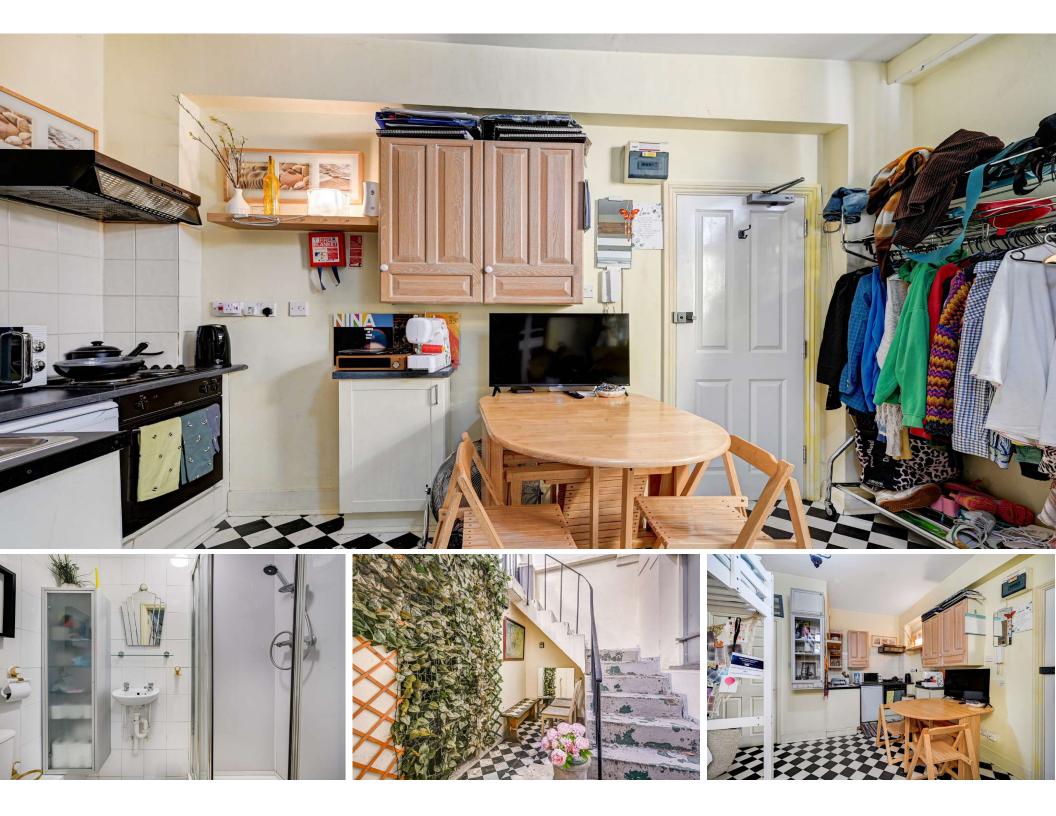

## Belgrave Road London, SW1V

CHESTERTONS

A Charming, well presented studio flat, located within a stucco fronted period conversion. The property comprises a spacious living room / bedroom, well equipped kitchen and a separate bathroom. Benefits include own private entrance, patio and good storage. Ideal for a buy to let investor.

- Charming Studio Flat
- Spacious Living Room / Bedroom
- Well Equipped Kitchen
- Stucco Fronted Building
- Own Entrance
- Patio

Tenure: Leasehold 102 years 8 monthsService Charge:£1,920 p.a. (Approximately)Ground Rent:£100 p.a.Local Authority:City Of WestminsterCouncil Tax Band:C