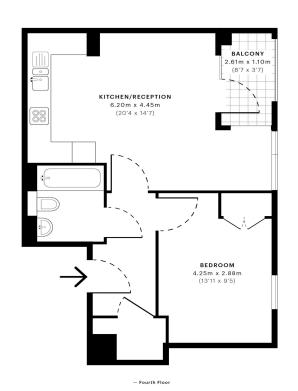

Peabody Avenue, SW1V

Asking Price £460,000

CHESTERTONS

A light, modern and spacious one double bedroom apartment on the fourth floor (with lift) within this purpose built development further comprising open plan kitchen with integrated appliances a good size reception, bathroom and private balcony. The property is offered with no onward chain.

- A Bright and Well Laid-out Apartment
- Reception Room and One Double Bedroom
- Modern Kitchen and Bathroom
- Private Balcony
- Modern Block
- No Onward Chain

**Tenure:** Leasehold 111 years 3 months (Lease Expires on 1st January 2136) **Service Charge:** £2,050 (Approximately) Includes heating and hot water

## Chestertons Westminster & Pimlico Sales

105 Wilton Road London SW1V 1DZ westminster@chestertons.co.uk 020 3040 8201 chestertons.co.uk

IPMS 3B RESIDENTIAL 50.58 sqm / 544.44 sqft IPMS 3C RESIDENTIAL 48.72 sqm / 524.42 sqft