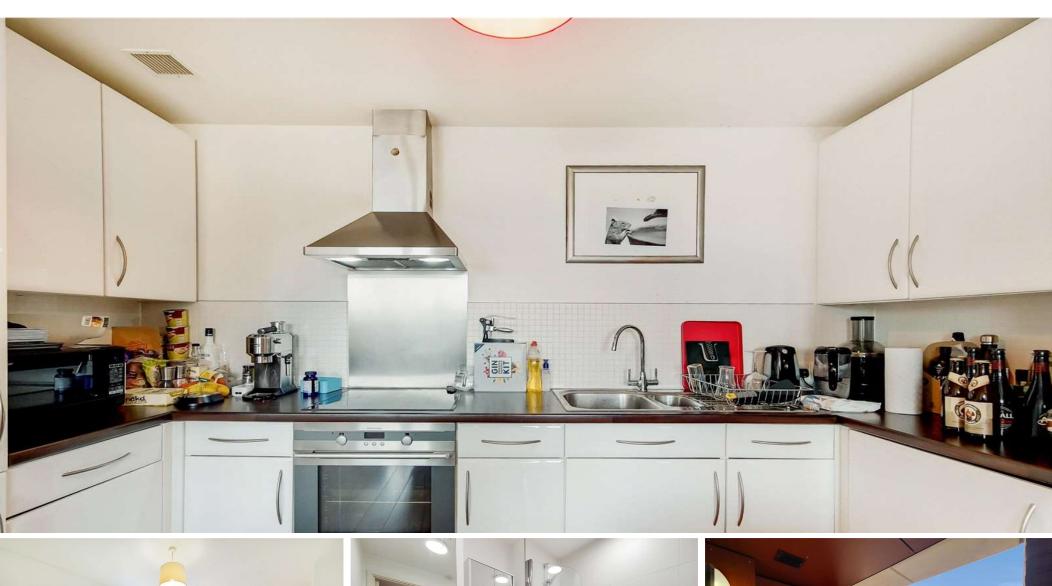

Peabody Avenue, SW1V

Asking Price £460,000

CHESTERTONS

A light, modern and spacious one double bedroom apartment on the fourth floor (with lift) within this purpose built development further comprising open plan kitchen with integrated appliances a good size reception, bathroom and private balcony. The property is offered with no onward chain.

- A Bright and Well Laid-out Apartment
- Reception Room and One Double Bedroom
- Modern Kitchen and Bathroom
- Private Balcony
- Modern Block
- No Onward Chain

**Tenure:** Leasehold 111 years 3 months (Lease Expires on 1st January 2136) **Service Charge:** £2,050 (Approximately) Includes heating and hot water