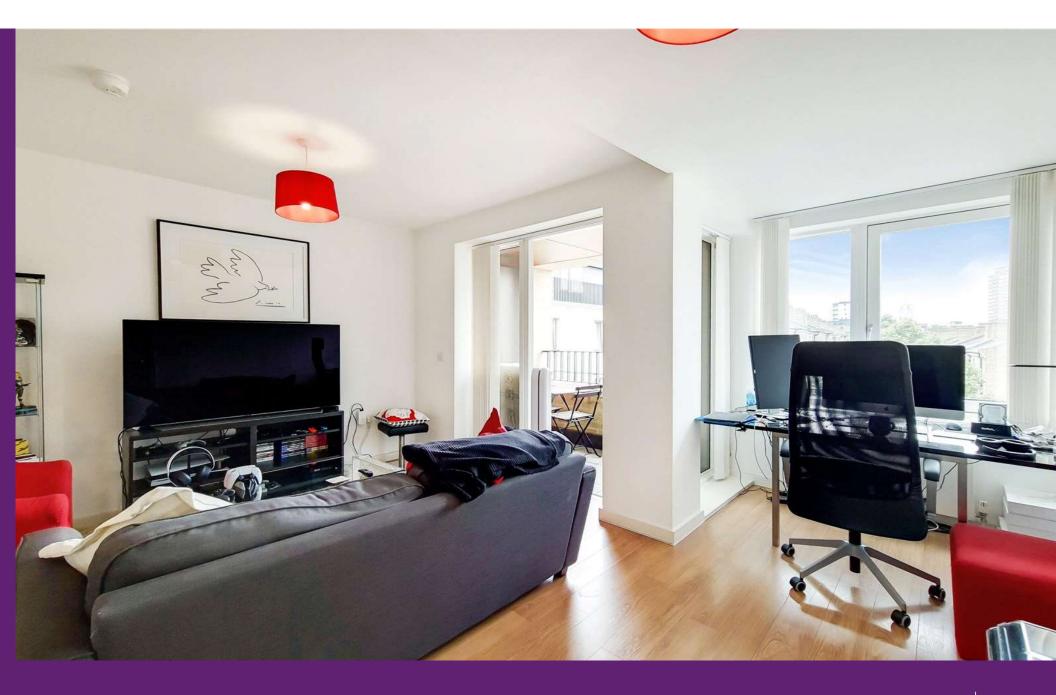

Peabody Avenue, SW1V

Asking Price £460,000

CHESTERTONS

A light, modern and spacious one double bedroom apartment on the fourth floor (with lift) within this purpose built development further comprising open plan kitchen with integrated appliances a good size reception, bathroom and private balcony. The property is offered with no onward chain.

- A Bright and Well Laid-out Apartment
- Reception Room and One Double Bedroom
- Modern Kitchen and Bathroom
- Private Balcony
- Modern Block
- No Onward Chain

**Tenure:** Leasehold 111 years 3 months (Lease Expires on 1st January 2136) **Service Charge:** £2,050 (Approximately) Includes heating and hot water