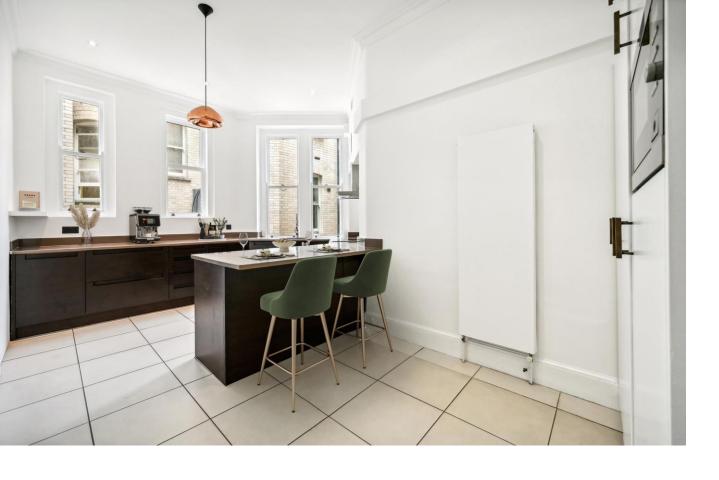

Morpeth Mansions Morpeth Mansions, SW1P

CHESTERTONS

A stunning corner aspect fourth floor, three bedroom two bathroom mansion flat with a large reception room and separate dining room with stunning views, a sizeable master bedroom, two further bedrooms and two bathrooms. This elegant, light and very spacious apartment benefits from lovely period features which include high ceilings and ornate cornicing and well arranged storage space. The property further benefits from lift access, porter, share of freehold and is offered with no onward chain.

(N.B. Fixtures and furnishings have been added by CGI)

- Prime Location: Westminster Cathedral Conservation Area
- Spacious Layout: Three bedrooms, two bathrooms, large reception, dining room
- Stunning Views: Corner aspect with panoramic views
- Period Features: High ceilings, ornate cornicing
- Modern Amenities: Lift access, porter, share of freehold
- Convenient Location: Close to Westminster and Victoria stations