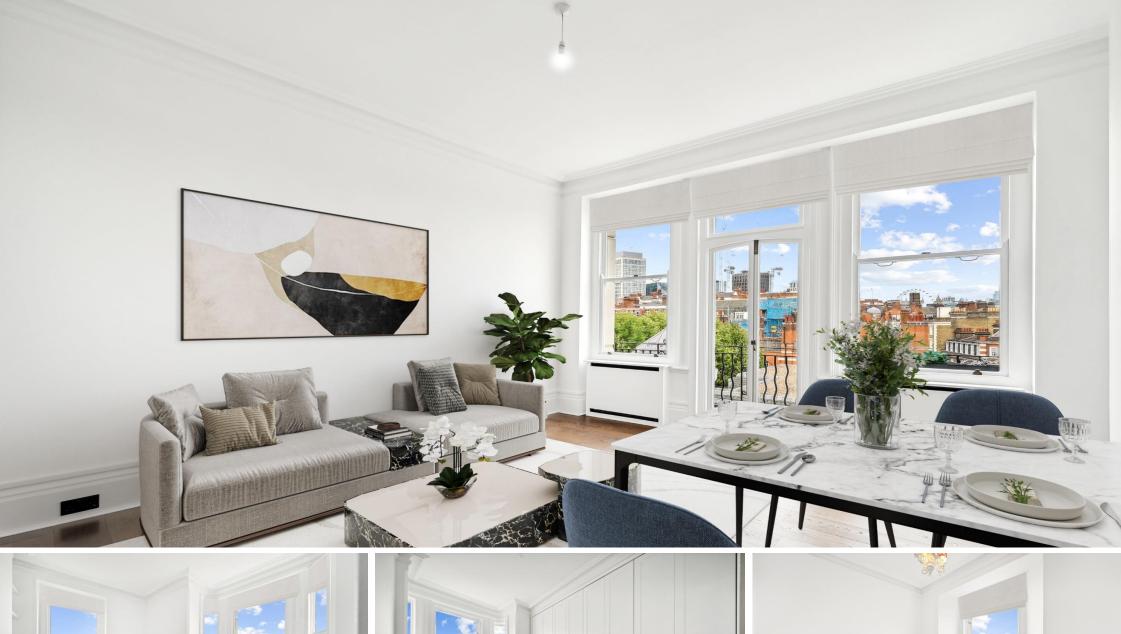

Morpeth Mansions Morpeth Mansions, SW1P

CHESTERTONS

A stunning corner aspect fourth floor, three bedroom two bathroom mansion flat with a large reception room and separate dining room with stunning views, a sizeable master bedroom, two further bedrooms and two bathrooms. This elegant, light and very spacious apartment benefits from lovely period features which include high ceilings and ornate cornicing and well arranged storage space. The property further benefits from lift access, porter, share of freehold and is offered with no onward chain.

(N.B. Fixtures and furnishings have been added by CGI)

- Prime Location: Westminster Cathedral Conservation Area
- Spacious Layout: Three bedrooms, two bathrooms, large reception, dining room
- Stunning Views: Corner aspect with panoramic views
- Period Features: High ceilings, ornate cornicing
- Modern Amenities: Lift access, porter, share of freehold
- Convenient Location: Close to Westminster and Victoria stations