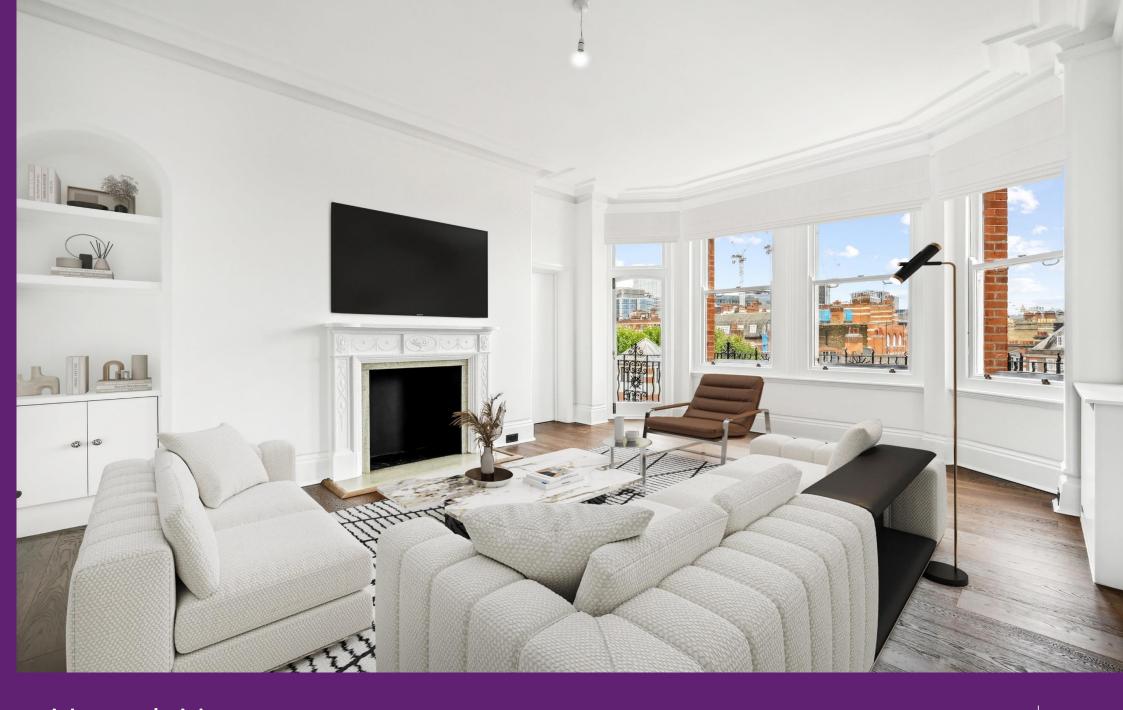

Morpeth Mansions Morpeth Mansions, SW1P

CHESTERTONS

A stunning corner aspect fourth floor, three bedroom two bathroom mansion flat with a large reception room and separate dining room with stunning views, a sizeable master bedroom, two further bedrooms and two bathrooms. This elegant, light and very spacious apartment benefits from lovely period features which include high ceilings and ornate cornicing and well arranged storage space. The property further benefits from lift access, porter, share of freehold and is offered with no onward chain.

(N.B. Fixtures and furnishings have been added by CGI)

- Prime Location: Westminster Cathedral Conservation Area
- Spacious Layout: Three bedrooms, two bathrooms, large reception, dining room
- Stunning Views: Corner aspect with panoramic views
- Period Features: High ceilings, ornate cornicing
- Modern Amenities: Lift access, porter, share of freehold
- Convenient Location: Close to Westminster and Victoria stations