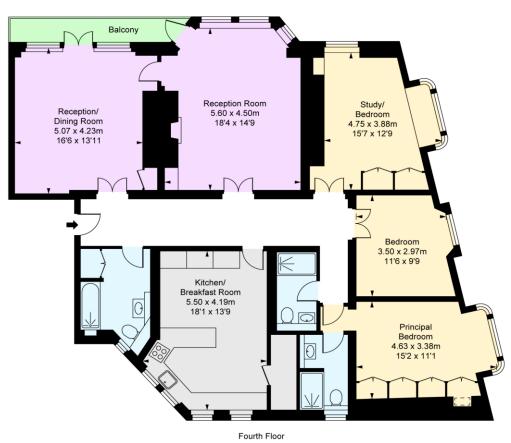

## Morpeth Mansions, Morpeth Terrace, SW1P

Approximate Gross Internal Area 155.77 sq m / 1,677 sq ft

(Including restricted height under 1.5m [ = = = = ])

This plan is not to scale. It is for guidance and not for valuation purposes.