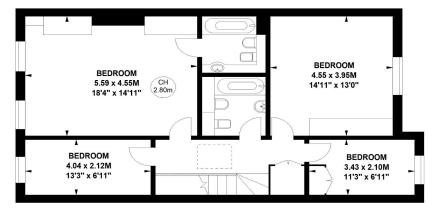

## **Eccleston Square, SW1V**

Approximate gross internal area 153.56 sq m / 1653 sq ft

CH - Ceiling Height

## **Fourth Floor**

**Third Floor** 

Not to scale, for guidance only and must not be relied upon as a statement of fact.

All measurements and areas are approximate only

Chesterton Global Ltd trading as Chestertons for themselves and for the vendor of this property whose agents they are, give notice that (i) these particulars do not constitute any part of an offer or contract, (ii) all statements contained within these particulars are made without responsibility on the part of Chestertons or the vendor, (iii) whilst made in good faith, none of the statements contained within these particulars are to be relied upon as a statement or representation of fact, (iv) any intending purchasers must satisfy themselves by inspection or otherwise as to the correctness of each of the statements contained within these particulars on make or give either Chestertons or any person in their employment any authority to make or give representation or warranty whatsoever in relation to this property. Wide angle lenses may be used. ©Copyright Chestertons | Che