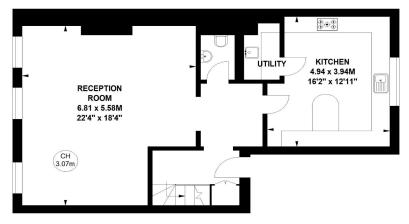

## **Eccleston Square, SW1V**

Approximate gross internal area 153.56 sq m / 1653 sq ft

CH - Ceiling Height

## **Fourth Floor**

**Third Floor** 

Not to scale, for guidance only and must not be relied upon as a statement of fact.

All measurements and areas are approximate only

Chesterton Global Ltd trading as Chestertons for themselves and for the vendor of this property whose agents they are, give notice that (i) these particulars do not constitute any part of an offer or contract, (ii) all statements contained within these particulars are made without responsibility on the part of Chestertons or the vendor, (iii) whilst made in good faith, none of the statements contained within these particulars are to be relied upon as a statement or representation of fact, (iv) any intending purchasers must satisfy themselves by inspection or otherwise as to the correctness of each of the statements contained within these particulars on make or give either Chestertons or any person in their employment any authority to make or give representation or warranty whatsoever in relation to this property. Wide angle lenses may be used. ©Copyright Chestertons | Che