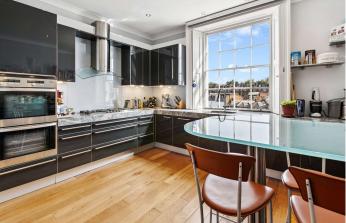

Eccleston Square London, SW1V

CHESTERTONS

A bright and elegant four bedroom flat, situated on the third and fourth floors of a handsome white stucco fronted Grade II listed townhouse, located on one of Pimlico's private garden squares. This very special apartment comprises a fabulous reception/dining room which overlooks Eccleston Square gardens, master bedroom with en-suite bathroom and fitted wardrobes, three further bedrooms, family bathroom, additional WC and modern Poggenpohl kitchen with Miele appliances and breakfast area. The building has been very well looked after and offers access to stunning private square gardens with a tennis court.