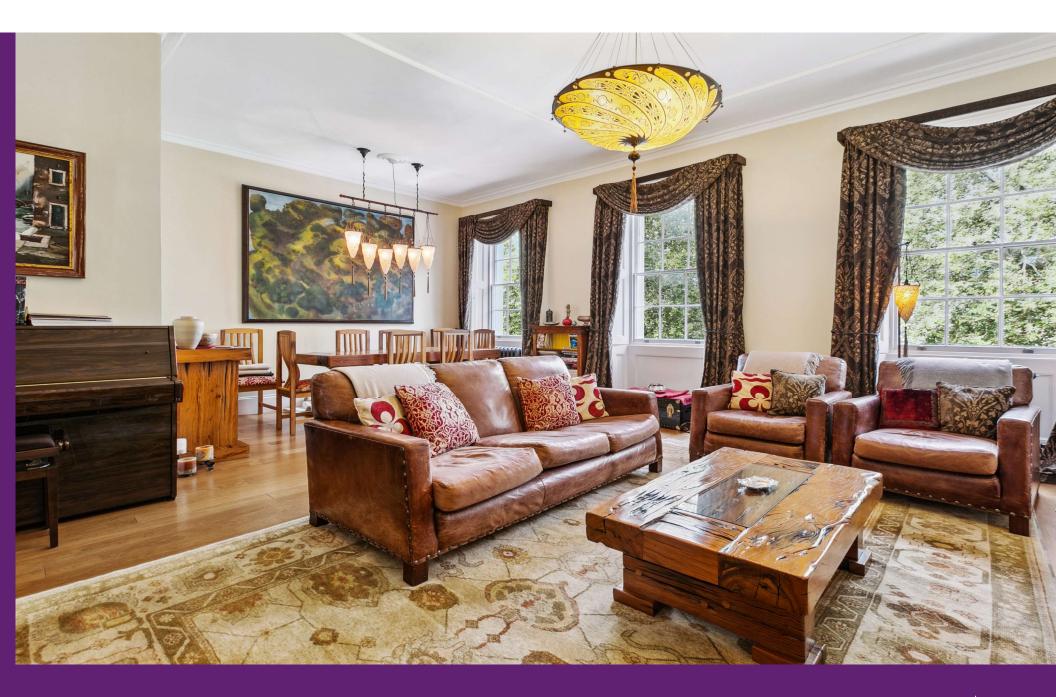

Eccleston Square London, SW1V

CHESTERTONS

A bright and elegant four bedroom flat, situated on the third and fourth floors of a handsome white stucco fronted Grade II listed townhouse, located on one of Pimlico's private garden squares. This very special apartment comprises a fabulous reception/dining room which overlooks Eccleston Square gardens, master bedroom with en-suite bathroom and fitted wardrobes, three further bedrooms, family bathroom, additional WC and modern Poggenpohl kitchen with Miele appliances and breakfast area. The building has been very well looked after and offers access to stunning private square gardens with a tennis court.

- A Rarely Available Split Level Period Conversion
- Handsome Stucco Fronted Building
- Access to Communal Gardens with Tennis Court
- Large Reception Room
- Separate Eat-in Kitchen
- Four Bedrooms and Two Bathrooms
- No Onward Chain and Share of Freehold