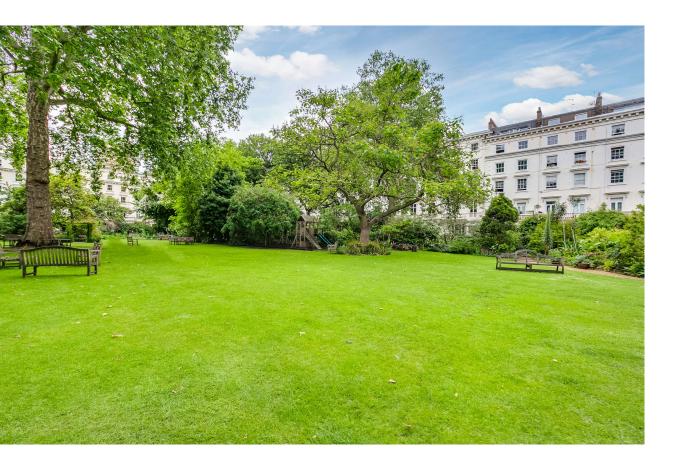

Eccleston Square London, SW1V

CHESTERTONS

A bright and elegant four bedroom flat, situated on the third and fourth floors of a handsome white stucco fronted Grade II listed townhouse, located on one of Pimlico's private garden squares. This very special apartment comprises a fabulous reception/dining room which overlooks Eccleston Square gardens, master bedroom with en-suite bathroom and fitted wardrobes, three further bedrooms, family bathroom, additional WC and modern Poggenpohl kitchen with Miele appliances and breakfast area. The building has been very well looked after and offers access to stunning private square gardens with a tennis court.

- A Rarely Available Split Level Period Conversion
- Handsome Stucco Fronted Building
- Access to Communal Gardens with Tennis Court
- Large Reception Room
- Separate Eat-in Kitchen
- Four Bedrooms and Two Bathrooms
- No Onward Chain and Share of Freehold