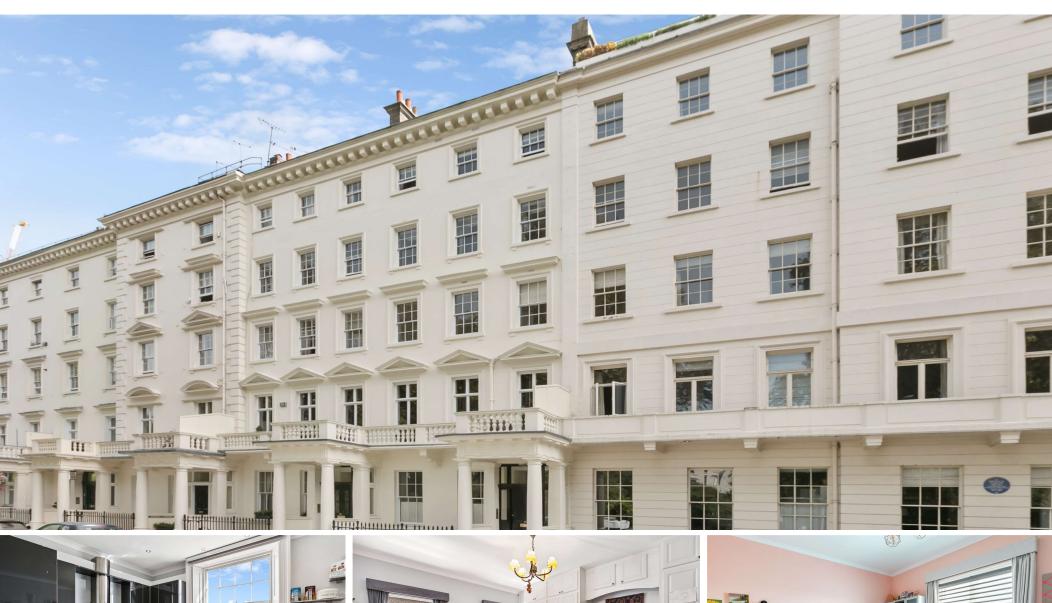

Eccleston Square London, SW1V

CHESTERTONS

A bright and elegant four bedroom flat, situated on the third and fourth floors of a handsome white stucco fronted Grade II listed townhouse, located on one of Pimlico's private garden squares. This very special apartment comprises a fabulous reception/dining room which overlooks Eccleston Square gardens, master bedroom with en-suite bathroom and fitted wardrobes, three further bedrooms, family bathroom, additional WC and modern Poggenpohl kitchen with Miele appliances and breakfast area. The building has been very well looked after and offers access to stunning private square gardens with a tennis court.

- A Rarely Available Split Level Period Conversion
- Handsome Stucco Fronted Building
- Access to Communal Gardens with Tennis Court
- Large Reception Room
- Separate Eat-in Kitchen
- Four Bedrooms and Two Bathrooms
- No Onward Chain and Share of Freehold