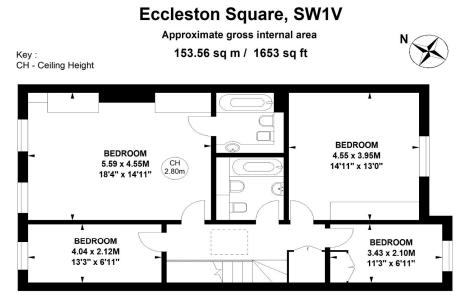

Eccleston Square London, SW1V

CHESTERTONS

A bright and elegant four bedroom flat, situated on the third and fourth floors of a handsome white stucco fronted Grade II listed townhouse, located on one of Pimlico's private garden squares. This very special apartment comprises a fabulous reception/dining room which overlooks Eccleston Square gardens, master bedroom with en-suite bathroom and fitted wardrobes, three further bedrooms, family bathroom, additional WC and modern Poggenpohl kitchen with Miele appliances and breakfast area. The building has been very well looked after and offers access to stunning private square gardens with a tennis court.

## Chestertons Westminster & Pimlico Sales

105 Wilton Road London SW1V 1DZ westminster@chestertons.co.uk 020 3040 8201 chestertons.co.uk

**Fourth Floor** 

**Third Floor** 

Chesterton Global Ltd trading as Chestertons for themselves and for the vendor of this property whose agents they are, give notice that (i) these particulars do not constitute any part of an offer or contract.(ii) all statements contained within these particulars are made without responsibility on the part of Chestertons or the vendor, (iii) whilst made in good faith, none of the statements contained within these particulars are to be relied upon as a statement or representation of fact, (iv) any intending purchasers must satisfy themselves by inspection or otherwise as to the correctness of each of the statements contained within these particulars, (v) the vendor does not make or give either Chestertons or any person in their employment any authority to make or give representation or warranty whatsoever in relation to this property. Wide angle lenses may be used. @Copyright Chestertons | Chesterton Global Ltd | Registered Office 40 Connaught Street, Hyde Park, London W2 2AB Registered Company Number 05334580.