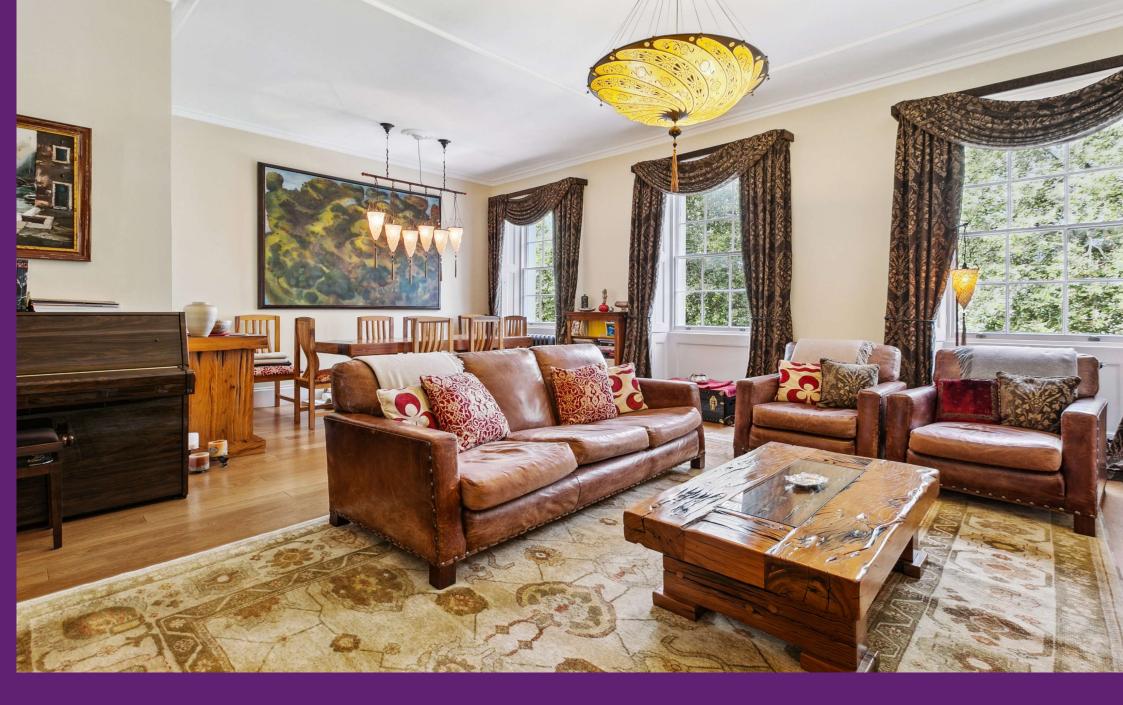

Eccleston Square London, SW1V

CHESTERTONS

A bright and elegant four bedroom flat, situated on the third and fourth floors of a handsome white stucco fronted Grade II listed townhouse, located on one of Pimlico's private garden squares. This very special apartment comprises a fabulous reception/dining room which overlooks Eccleston Square gardens, master bedroom with en-suite bathroom and fitted wardrobes, three further bedrooms, family bathroom, additional WC and modern Poggenpohl kitchen with Miele appliances and breakfast area. The building has been very well looked after and offers access to stunning private square gardens with a tennis court.

- A Rarely Available Split Level Period Conversion
- Handsome Stucco Fronted Building
- Access to Communal Gardens with Tennis Court
- Large Reception Room
- Separate Eat-in Kitchen
- Four Bedrooms and Two Bathrooms
- No Onward Chain and Share of Freehold