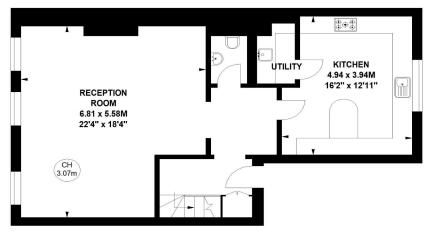

Eccleston Square London, SW1V

CHESTERTONS

A bright and elegant four bedroom flat, situated on the third and fourth floors of a handsome white stucco fronted Grade II listed townhouse, located on one of Pimlico's private garden squares. This very special apartment comprises a fabulous reception/dining room which overlooks Eccleston Square gardens, master bedroom with en-suite bathroom and fitted wardrobes, three further bedrooms, family bathroom, additional WC and modern Poggenpohl kitchen with Miele appliances and breakfast area. The building has been very well looked after and offers access to stunning private square gardens with a tennis court.

## Chestertons Westminster & Pimlico Sales

105 Wilton Road London SW1V 1DZ westminster@chestertons.co.uk 020 3040 8201 chestertons.co.uk

**Fourth Floor** 

**Third Floor** 

Chesterton Global Ltd trading as Chestertons for themselves and for the vendor of this property whose agents they are, give notice that (i) these particulars do not constitute any part of an offer or contract.(ii) all statements contained within these particulars are made without responsibility on the part of Chestertons or the vendor, (iii) whilst made in good faith, none of the statements contained within these particulars are to be relied upon as a statement or representation of fact, (iv) any intending purchasers must satisfy themselves by inspection or otherwise as to the correctness of each of the statements contained within these particulars, (v) the vendor does not make or give either Chestertons or any person in their employment any authority to make or give representation or warranty whatsoever in relation to this property. Wide angle lenses may be used. @Copyright Chestertons | Chesterton Global Ltd | Registered Office 40 Connaught Street, Hyde Park, London W2 2AB Registered Company Number 05334580.