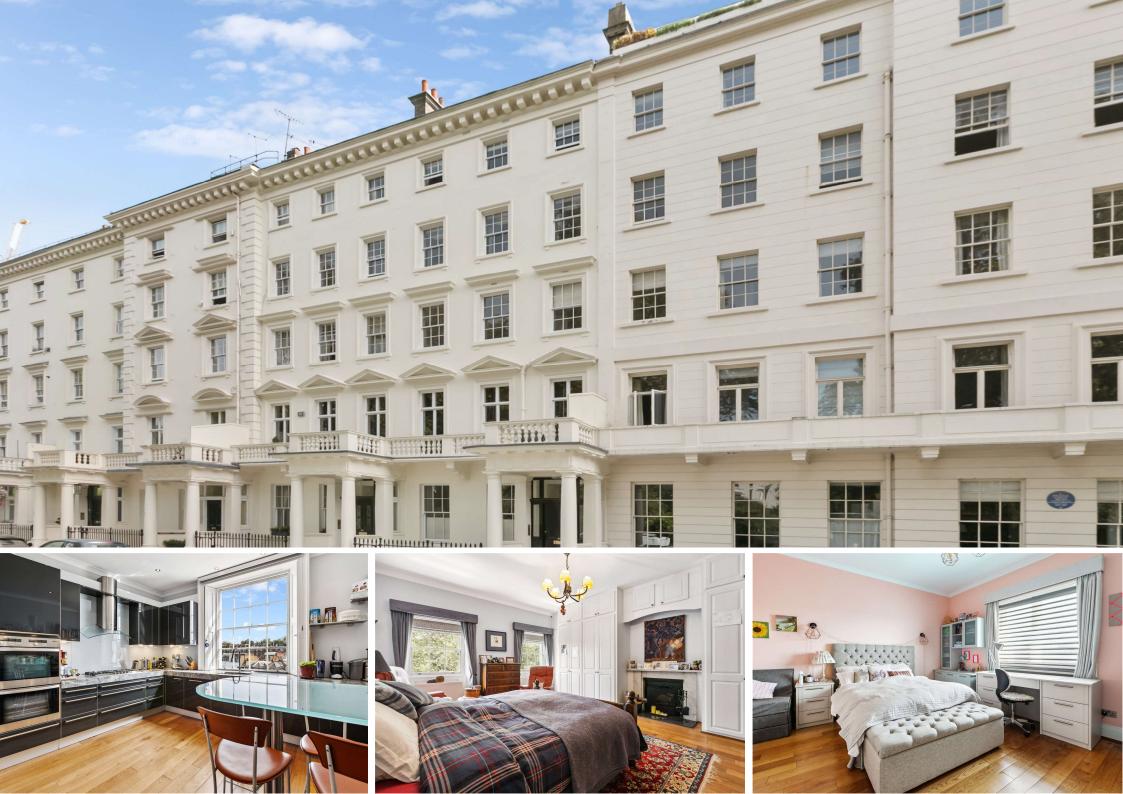

Eccleston Square London, SW1V

CHESTERTONS

A bright and elegant four bedroom flat, situated on the third and fourth floors of a handsome white stucco fronted Grade II listed townhouse, located on one of Pimlico's private garden squares. This very special apartment comprises a fabulous reception/dining room which overlooks Eccleston Square gardens, master bedroom with en-suite bathroom and fitted wardrobes, three further bedrooms, family bathroom, additional WC and modern Poggenpohl kitchen with Miele appliances and breakfast area. The building has been very well looked after and offers access to stunning private square gardens with a tennis court.

- A Rarely Available Split Level Period Conversion
- Handsome Stucco Fronted Building
- Access to Communal Gardens with Tennis Court
- Large Reception Room
- Separate Eat-in Kitchen
- Four Bedrooms and Two Bathrooms
- No Onward Chain and Share of Freehold