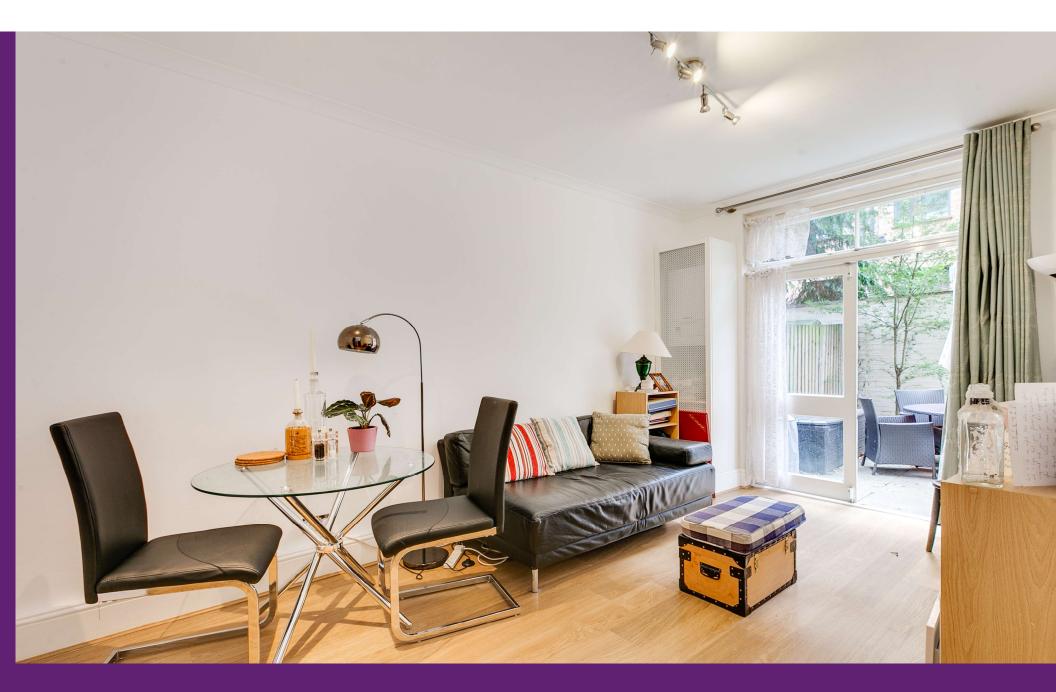

Belgrave Road Pimlico, SW1V

CHESTERTONS

A light and well-presented garden flat set within a white stucco fronted period building with lift access. Offering a good size reception room with French doors that lead to a private patio garden, separate kitchen, bathroom and double bedroom with built-in storage.

- Large Private Garden
- Well-Presented Throughout
- Double Bedroom With Storage
- Ideal London Base