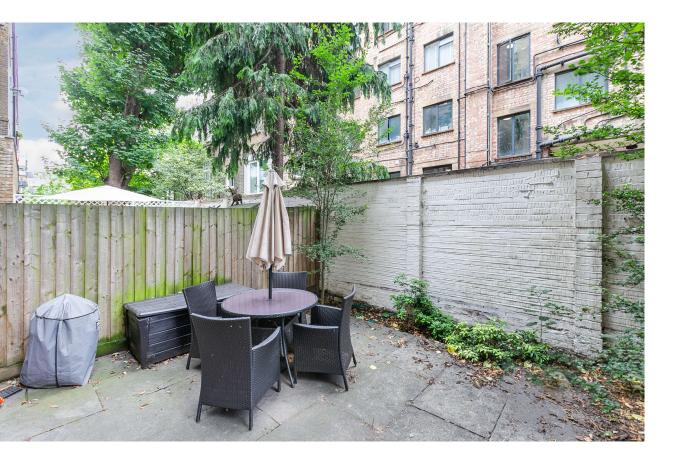

Belgrave Road Pimlico, SW1V

CHESTERTONS

A light and well-presented garden flat set within a white stucco fronted period building with lift access. Offering a good size reception room with French doors that lead to a private patio garden, separate kitchen, bathroom and double bedroom with built-in storage.

- Large Private Garden
- Well-Presented Throughout
- Double Bedroom With Storage
- Ideal London Base