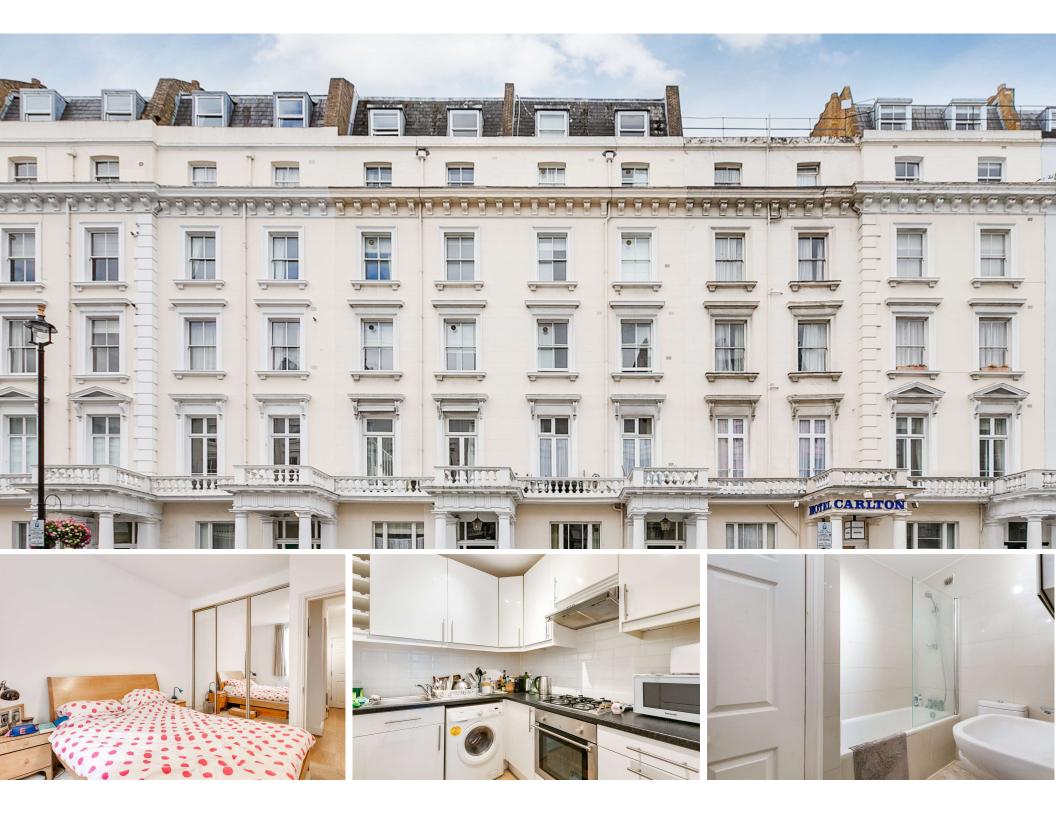

Belgrave Road Pimlico, SW1V

CHESTERTONS

A light and well-presented garden flat set within a white stucco fronted period building with lift access. Offering a good size reception room with French doors that lead to a private patio garden, separate kitchen, bathroom and double bedroom with built-in storage.

- Large Private Garden
- Well-Presented Throughout
- Double Bedroom With Storage
- Ideal London Base