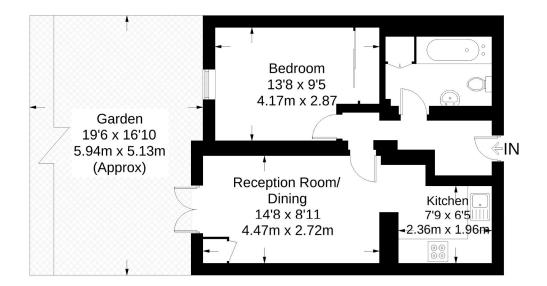

## **Belgrave House**

Approximate Gross Internal Area = 462 sq ft / 42.9 sq m

## Lower Ground Floor

Not to scale, for guidance only and must not be relied upon as a statement of fact. All measurements and areas are approximate only and have been prepared in accordance with the current edition of the RICS Code of Measuring Practice.