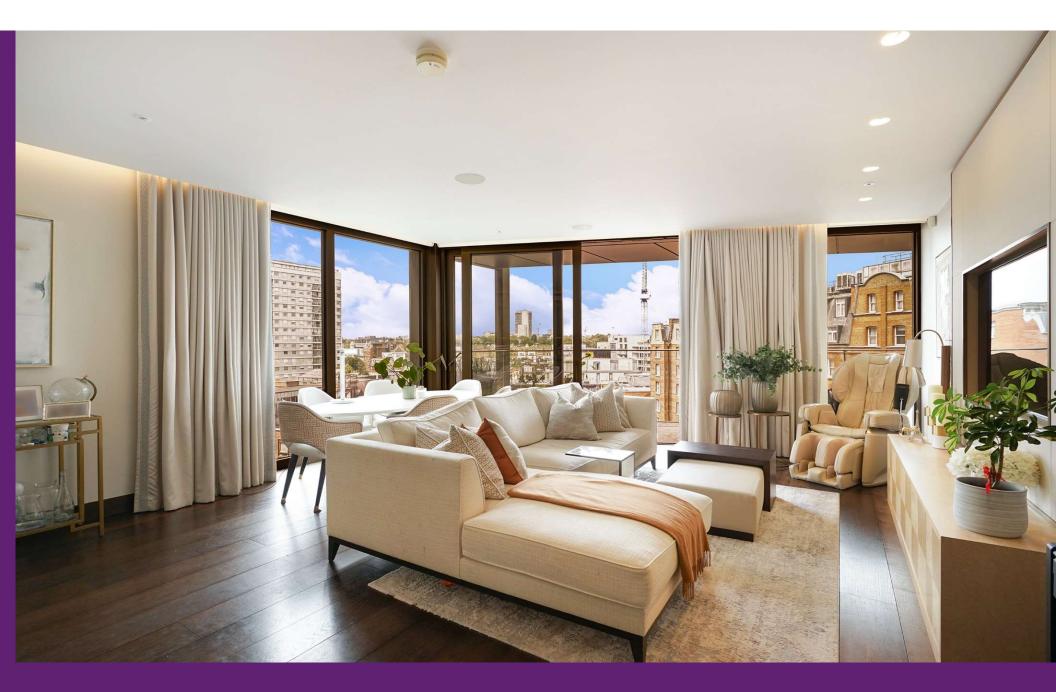

## ASKING PRICE £2,100,000

This modern, 6th-floor apartment offers the perfect blend of luxury and convenience. Boasting a prime corner location, the property features a spacious private balcony, ideal for outdoor entertaining or simply enjoying the city views. Inside, you'll find a beautifully designed living space with meticulous attention to detail. The open-plan kitchen and reception area are adorned with solid wooden flooring and floor-to-ceiling windows that lead to the balcony. Two generously sized double bedrooms provide ample space for relaxation, with two bathrooms (1 en-suite) and underfloor heating and cooling to ensure year-round comfort. King's Gate offers a refined lifestyle, with passenger lifts, a 24/7 concierge service, and a highly sought-after location.

- Prime Corner Location: Enjoy stunning city views from your private balcony.
- Modern Design: Beautifully appointed living space with meticulous attention to detail.
- Spacious Bedrooms: Two generously sized double bedrooms for comfortable living.
- Open-Plan Living: Enjoy a spacious kitchen and reception area with solid wooden flooring and floor-to-ceiling windows.
- Luxury Amenities: Benefit from two bathrooms (including an en-suite), underfloor heating and cooling, and a 24/7 concierge service.
- Convenient Location: Enjoy easy access to world-class amenities, dining, shopping, and excellent transportation options
- Allocated Underground Parking