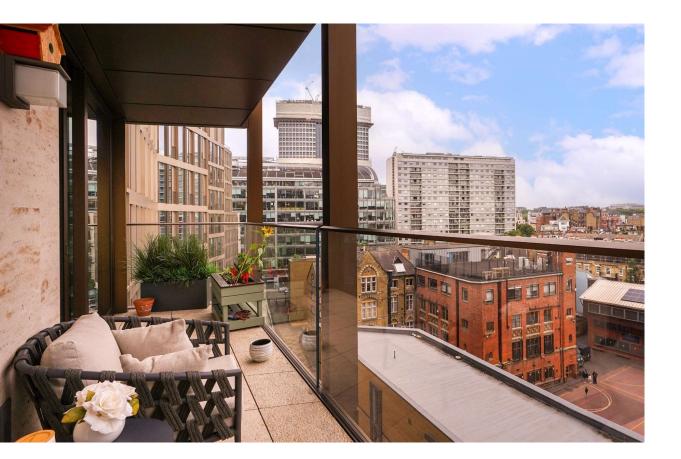

## ASKING PRICE £2,100,000

This modern, 6th-floor apartment offers the perfect blend of luxury and convenience. Boasting a prime corner location, the property features a spacious private balcony, ideal for outdoor entertaining or simply enjoying the city views. Inside, you'll find a beautifully designed living space with meticulous attention to detail. The open-plan kitchen and reception area are adorned with solid wooden flooring and floor-to-ceiling windows that lead to the balcony. Two generously sized double bedrooms provide ample space for relaxation, with two bathrooms (1 en-suite) and underfloor heating and cooling to ensure year-round comfort. King's Gate offers a refined lifestyle, with passenger lifts, a 24/7 concierge service, and a highly sought-after location.

- Prime Corner Location: Enjoy stunning city views from your private balcony.
- Modern Design: Beautifully appointed living space with meticulous attention to detail.
- Spacious Bedrooms: Two generously sized double bedrooms for comfortable living.
- Open-Plan Living: Enjoy a spacious kitchen and reception area with solid wooden flooring and floor-to-ceiling windows.
- Luxury Amenities: Benefit from two bathrooms (including an en-suite), underfloor heating and cooling, and a 24/7 concierge service.
- Convenient Location: Enjoy easy access to world-class amenities, dining, shopping, and excellent transportation options
- Allocated Underground Parking