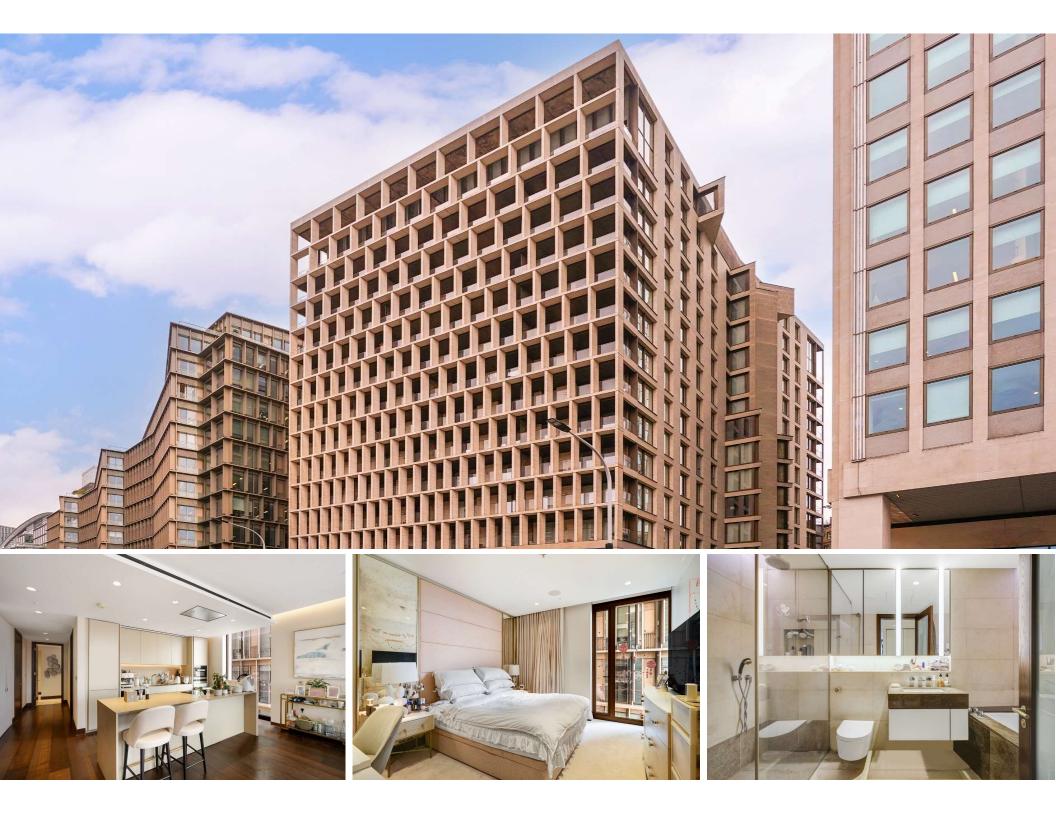

## ASKING PRICE £2,100,000

This modern, 6th-floor apartment offers the perfect blend of luxury and convenience. Boasting a prime corner location, the property features a spacious private balcony, ideal for outdoor entertaining or simply enjoying the city views. Inside, you'll find a beautifully designed living space with meticulous attention to detail. The open-plan kitchen and reception area are adorned with solid wooden flooring and floor-to-ceiling windows that lead to the balcony. Two generously sized double bedrooms provide ample space for relaxation, with two bathrooms (1 en-suite) and underfloor heating and cooling to ensure year-round comfort. King's Gate offers a refined lifestyle, with passenger lifts, a 24/7 concierge service, and a highly sought-after location.

- Prime Corner Location: Enjoy stunning city views from your private balcony.
- Modern Design: Beautifully appointed living space with meticulous attention to detail.
- Spacious Bedrooms: Two generously sized double bedrooms for comfortable living.
- Open-Plan Living: Enjoy a spacious kitchen and reception area with solid wooden flooring and floor-to-ceiling windows.
- Luxury Amenities: Benefit from two bathrooms (including an en-suite), underfloor heating and cooling, and a 24/7 concierge service.
- Convenient Location: Enjoy easy access to world-class amenities, dining, shopping, and excellent transportation options
- Allocated Underground Parking