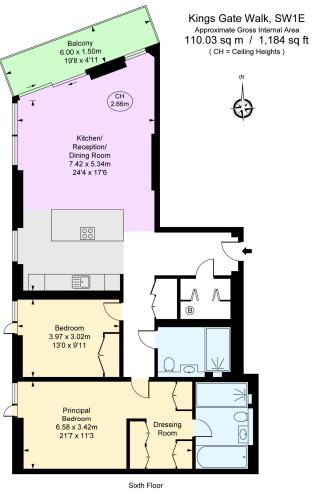

## ASKING PRICE £2,100,000

This modern, 6th-floor apartment offers the perfect blend of luxury and convenience. Boasting a prime corner location, the property features a spacious private balcony, ideal for outdoor entertaining or simply enjoying the city views. Inside, you'll find a beautifully designed living space with meticulous attention to detail. The open-plan kitchen and reception area are adorned with solid wooden flooring and floor-to-ceiling windows that lead to the balcony. Two generously sized double bedrooms provide ample space for relaxation, with two bathrooms (1 en-suite) and underfloor heating and cooling to ensure year-round comfort. King's Gate offers a refined lifestyle, with passenger lifts, a 24/7 concierge service, and a highly sought-after location.

## Chestertons Westminster & Pimlico Sales

105 Wilton Road London SW1V 1DZ westminster@chestertons.co.uk 020 3040 8201

chestertons.co.uk

England, Scotland & Wales

This plan is not to scale. It is for guidance and not for valuation purposes. All measurements and areas are approximate only, and have been propared an accordance with the current edition of the RICS Code of Measuring Practice.