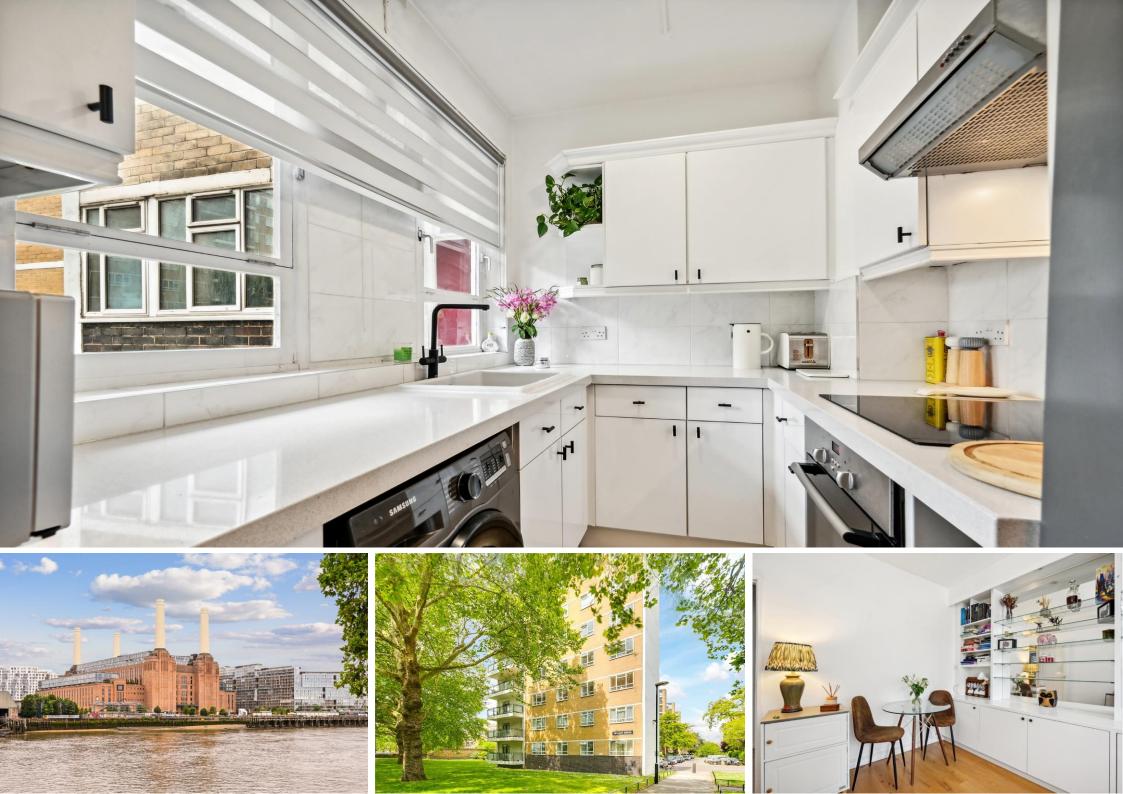

## Shelley House Churchill Gardens, SW1V

CHESTERTONS

This stunning one-bedroom flat in Pimlico has undergone a complete refurbishment and is impeccably presented. The spacious double bedroom, modern separate kitchen, and stylish bathroom provide a comfortable and functional living space.

Beyond your doorstep, the flat overlooks peaceful communal gardens with captivating views of the River Thames and Battersea Power Station. Moments away, Pimlico offers a vibrant selection of shops, cafes, and restaurants. Escape the city buzz in the sprawling green spaces of Battersea Park, or take advantage of excellent transport links from Pimlico and Victoria stations.

- Immaculately presented: Recently refurbished 1-bedroom flat in Pimlico.
- Spacious & Functional: Features a large double bedroom, modern separate kitchen, and stylish bathroom.
- Tranquil Escape: Overlooks communal gardens with views of the River Thames and Battersea Power Station.
- Vibrant Location: Moments from Pimlico's shops, cafes, and restaurants.
- Green Oasis: Escape the city in the nearby Battersea Park.
- Excellent Transport Links: Easily connected via Pimlico and Victoria stations.