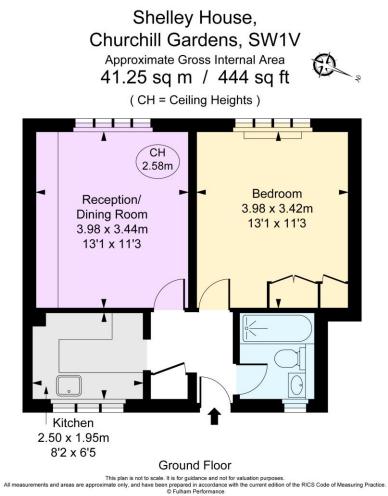

## Shelley House Churchill Gardens, SW1V

CHESTERTONS

This stunning one-bedroom flat in Pimlico has undergone a complete refurbishment and is impeccably presented. The spacious double bedroom, modern separate kitchen, and stylish bathroom provide a comfortable and functional living space.