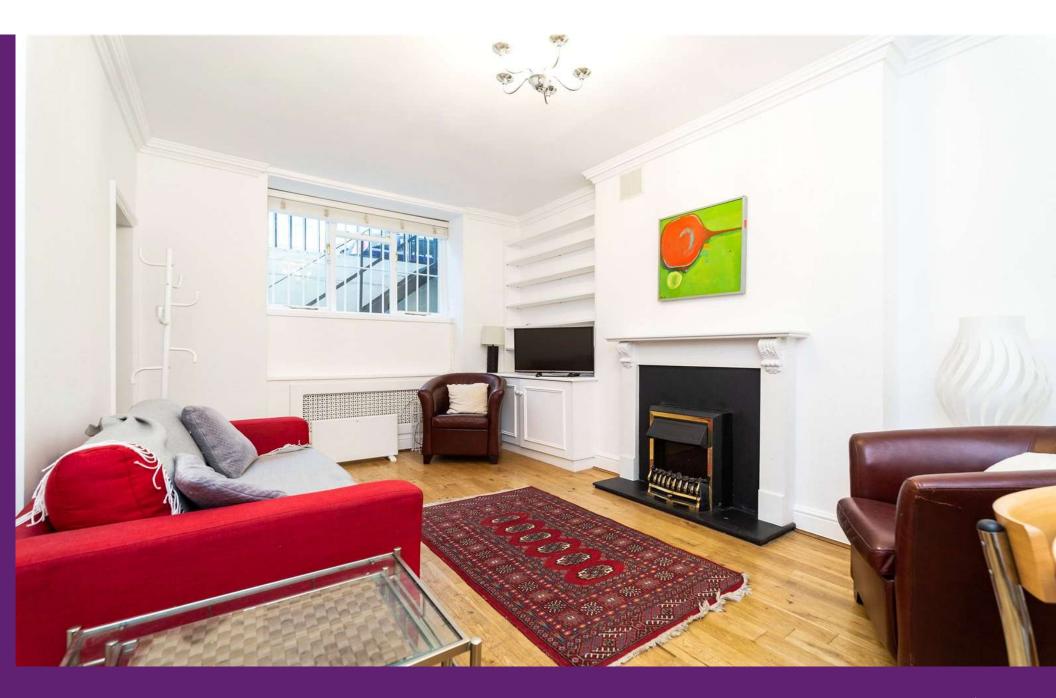

Winchester Street Pimlico, SW1V

CHESTERTONS

A smartly presented one bedroom flat located in this handsome period building in the desirable 'Pimlico Grid'. Presented in excellent decorative order, it is ideally situated moments from the transport links of Victoria and is available to view immediately. The well-appointed accommodation comprises a spacious reception room with space to dine and entertain, modern kitchen and family bathroom.

- One-bedroom flat in a handsome period building in Pimlico.
- Smartly presented and ready to view immediately.
- Spacious living area with room for dining.
- Modern kitchen and bathroom.
- Private garden and extra storage.
- Great location near shops, cafes, restaurants and Victoria station.