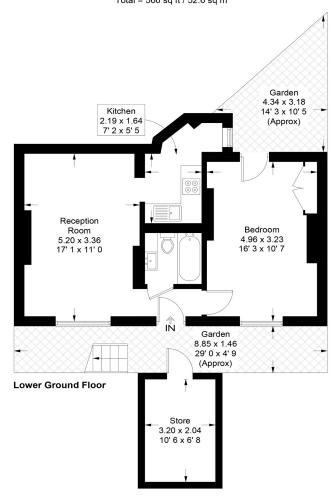

## **Winchester Street**

Approximate Gross Internal Area = 493 sq ft / 45.8 sq m Store = 73 sq ft / 6.8 sq m Total = 566 sq ft / 52.6 sq m

Not to scale, for guidance only and must not be relied upon as a statement of fact All measurements and areas are approximate only and have been prepared in accordance with the current edition of the RICS Code of Measuring Practice