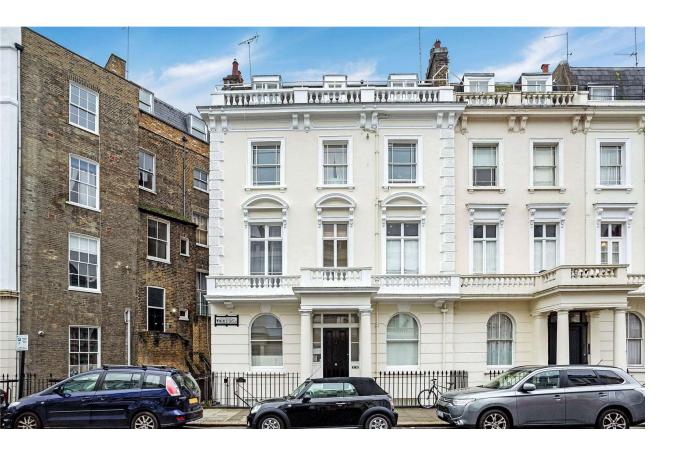

Winchester Street Pimlico, SW1V

CHESTERTONS

A smartly presented one bedroom flat located in this handsome period building in the desirable 'Pimlico Grid'. Presented in excellent decorative order, it is ideally situated moments from the transport links of Victoria and is available to view immediately. The well-appointed accommodation comprises a spacious reception room with space to dine and entertain, modern kitchen and family bathroom.

Further benefits include a private garden, external vault for extra storage (not-demised and own entrance. The property is being offered with no onward chain.

Winchester Street is conveniently located for the shops, cafes and restaurants of Pimlico and excellent transport links including Victoria station (Victoria, Circle and District lines, mainline station and Gatwick Express).