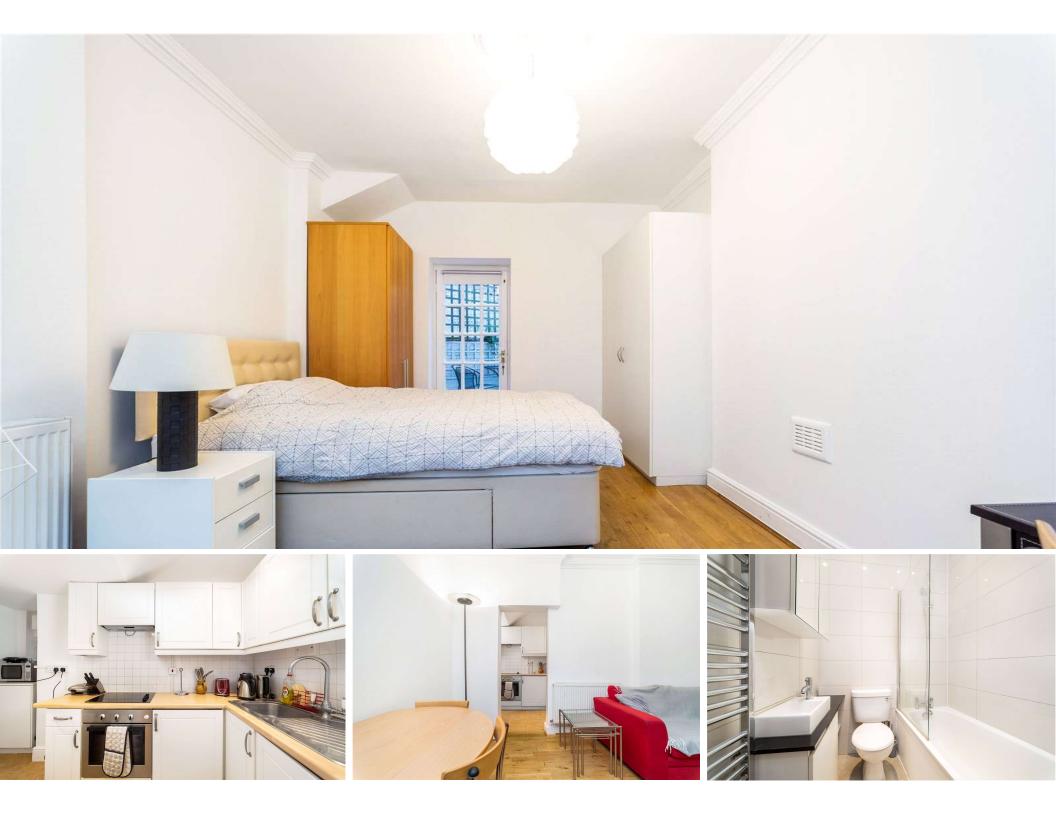

Winchester Street Pimlico, SW1V

CHESTERTONS

A smartly presented one bedroom flat located in this handsome period building in the desirable 'Pimlico Grid'. Presented in excellent decorative order, it is ideally situated moments from the transport links of Victoria and is available to view immediately. The well-appointed accommodation comprises a spacious reception room with space to dine and entertain, modern kitchen and family bathroom.

- One-bedroom flat in a handsome period building in Pimlico.
- Smartly presented and ready to view immediately.
- Spacious living area with room for dining.
- Modern kitchen and bathroom.
- Private garden and extra storage.
- Great location near shops, cafes, restaurants and Victoria station.