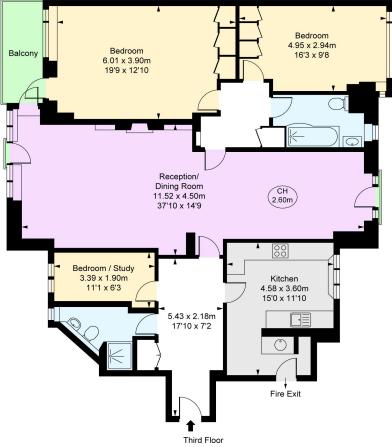

Westminster Gardens Marsham Street, SW1P

CHESTERTONS

A wonderful laterally spacious flat on the 3rd floor of a splendid, Art Deco, apartment block in the heart of Westminster. The property comprises double reception and balcony, modern kitchen, two double bedrooms and occasional spare room/study, 2 ensuite/family bathrooms, large entrance hall, off streets parking at street level and access to an attractive communal roof garden with views of famous London landmarks. Further benefits include 24/7 concierge and share of freehold.

## Westminster Gardens, Marsham Street, SW1P Approximate Gross Internal Area 132.94 sq m / 1,431 sq ft

(CH = Ceiling Heights)

This plan is not to scale. It is for guidance and not for valuation purposes.