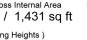

## Westminster Gardens, Marsham Street, SW1P Approximate Gross Internal Area 132.94 sq m / 1,431 sq ft

(CH = Ceiling Heights)

This plan is not to scale. It is for guidance and not for valuation purposes.