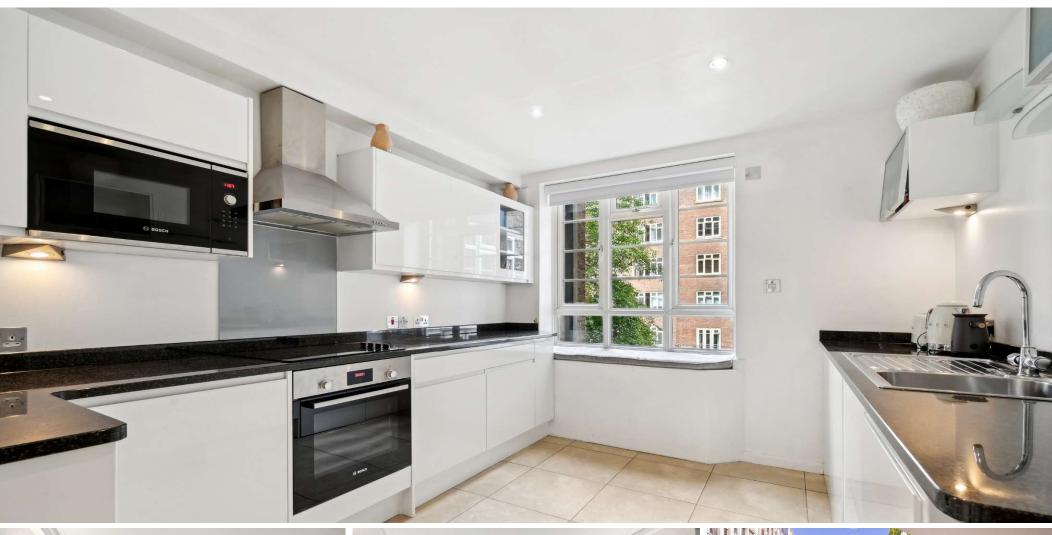

Westminster Gardens Marsham Street, SW1P

CHESTERTONS

A wonderful laterally spacious flat on the 3rd floor of a splendid, Art Deco, apartment block in the heart of Westminster. The property comprises double reception and balcony, modern kitchen, two double bedrooms and occasional spare room/study, 2 ensuite/family bathrooms, large entrance hall, off streets parking at street level and access to an attractive communal roof garden with views of famous London landmarks. Further benefits include 24/7 concierge and share of freehold.