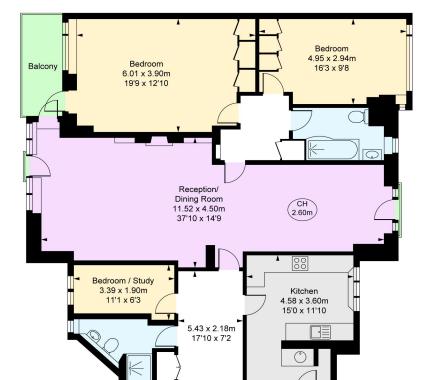

## Westminster Gardens, Marsham Street, SW1P Approximate Gross Internal Area 132.94 sq m / 1,431 sq ft

(CH = Ceiling Heights)

Third Floor

This plan is not to scale. It is for guidance and not for valuation purposes.

All measurements and areas are approximate only, and have been prepared in accordance with the current edition of the RICS Code of Measuring Practice.

© Fulham Performance

Fire Exit