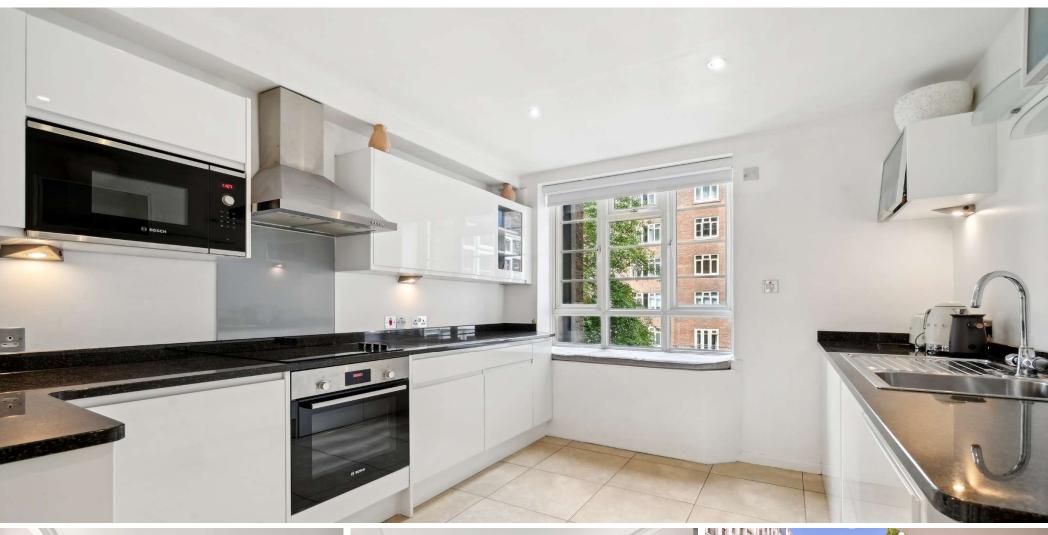

Westminster Gardens Marsham Street, SW1P

CHESTERTONS

A wonderful laterally spacious flat on the 3rd floor of a splendid, Art Deco, apartment block in the heart of Westminster. The property comprises double reception and balcony, modern kitchen, two double bedrooms and occasional spare room/study, 2 ensuite/family bathrooms, large entrance hall, off streets parking at street level and access to an attractive communal roof garden with views of famous London landmarks. Further benefits include 24/7 concierge and share of freehold.