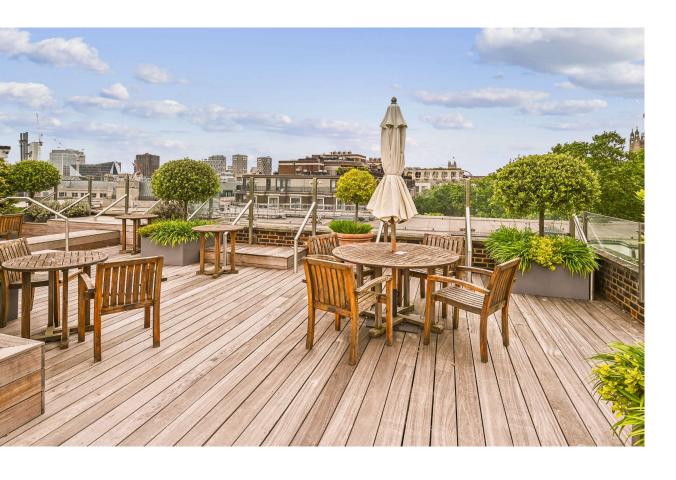

Westminster Gardens Marsham Street, SW1P

CHESTERTONS

A wonderful laterally spacious flat on the 3rd floor of a splendid, Art Deco, apartment block in the heart of Westminster. The property comprises double reception and balcony, modern kitchen, two double bedrooms and occasional spare room/study, 2 ensuite/family bathrooms, large entrance hall, off streets parking at street level and access to an attractive communal roof garden with views of famous London landmarks. Further benefits include 24/7 concierge and share of freehold.

- Laterally spacious Mansion Block Apartment
- Three Bedrooms and Two Bathrooms
- Spacious Reception Room with Private Balcony
- Separate Modern Kitchen
- 24 Hour Porters and Lift Access
- Stunning Communal Roof Terrace with Far