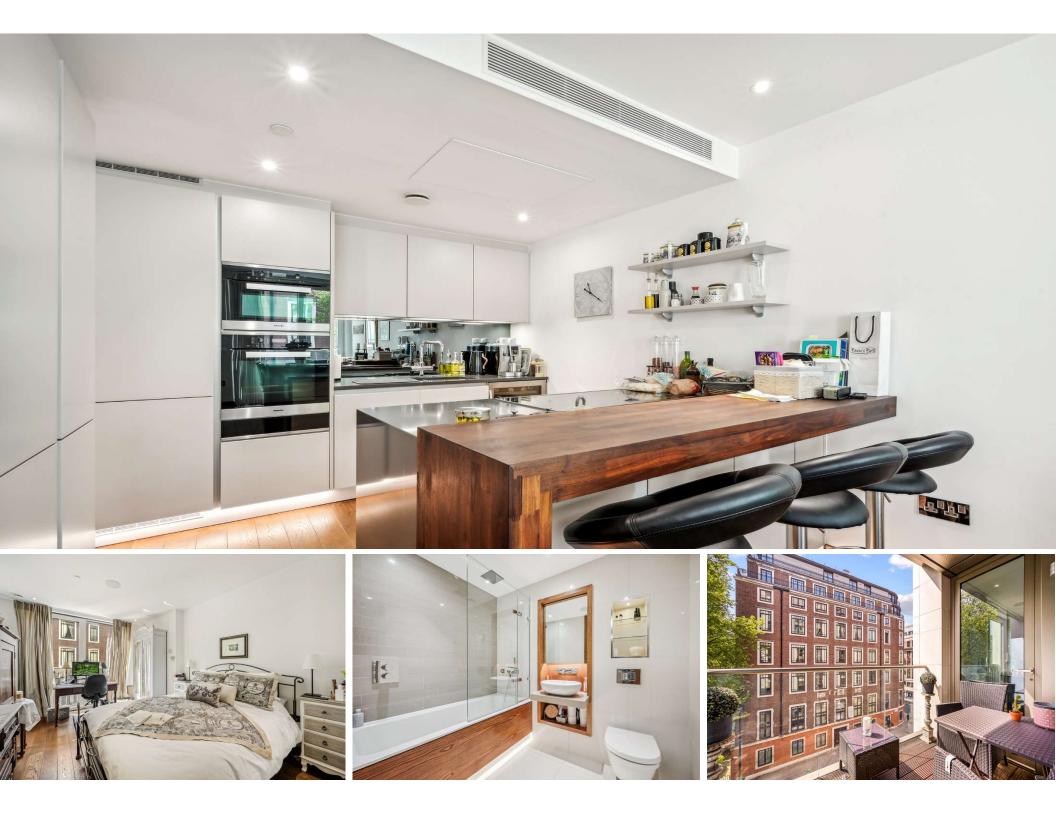

Horseferry Road London, SW1P

CHESTERTONS

An outstanding three double bedroom 4th floor luxury apartment situated within a very desirable building in the heart of Westminster, moments from the River Thames, Houses of Parliament and Buckingham Palace. This light and spacious apartment further comprises a generously sized reception room and dining room, a beautifully designed, modern open plan kitchen with fully integrated appliances, two luxury bathrooms (1 en-suite), fitted wardrobes in the bedrooms and 2 private balconies with views of the historic St Johns Gardens.

- Stunning Three Double Bedroom Flat
- Open Plan Reception Room with Views of St Johns Gardens
- 24 Hour Concierge
- Access to Well Equipped Gym
- Allocated Parking Space
- Two Private Balconies + Communal Garden