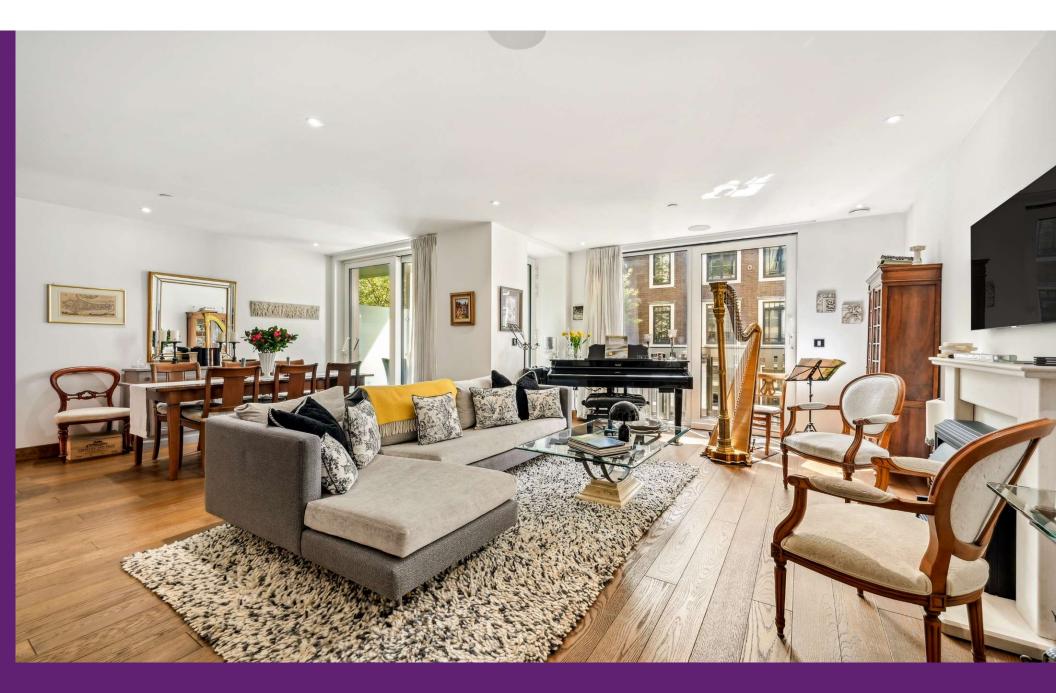

Horseferry Road London, SW1P

CHESTERTONS

An outstanding three double bedroom 4th floor luxury apartment situated within a very desirable building in the heart of Westminster, moments from the River Thames, Houses of Parliament and Buckingham Palace. This light and spacious apartment further comprises a generously sized reception room and dining room, a beautifully designed, modern open plan kitchen with fully integrated appliances, two luxury bathrooms (1 en-suite), fitted wardrobes in the bedrooms and 2 private balconies with views of the historic St Johns Gardens.

- Stunning Three Double Bedroom Flat
- Open Plan Reception Room with Views of St Johns Gardens
- 24 Hour Concierge
- Access to Well Equipped Gym
- Allocated Parking Space
- Two Private Balconies + Communal Garden