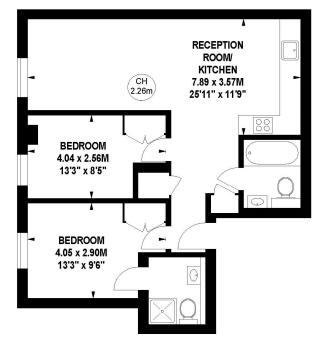

## Lewcos House, SW1P

Approximate gross internal area 61.40 sq m / 661 sq ft

Key:

CH - Ceiling Height

## First Floor

The floor plan is not to scale and measurements and areas shown are approximate and therefore should be used for illustrative purposes only. The plan has been prepared in accordance with the RICS code of Measuring Practice and whilst we have confidence in the information produced, it must not be relied on. If there is any aspect of particular importance, you should carry out or commission your own inspection of the property. Copyright of FeaturePRO.