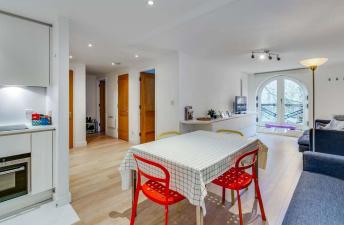

Lewcos House 57-63 Regency Street, SW1P

CHESTERTONS

Seeking a stylish two-bedroom flat situated within a well-maintained block in the heart of Westminster? Step inside and discover a light-filled haven featuring an open-plan reception room that seamlessly flows into a modern kitchen, perfect for entertaining or unwinding. The two double bedrooms provide ample living space, with one boasting the added luxury of an en-suite bathroom.

- Modern two double bedroom flat within a well maintained block
- Two bathrooms (including one en-suite)
- Open plan reception room with a modern kitchen
- Lift access for added convenience
- Allocated underground parking space
- Prime location in the heart of Westminster, close to amenities and transport links