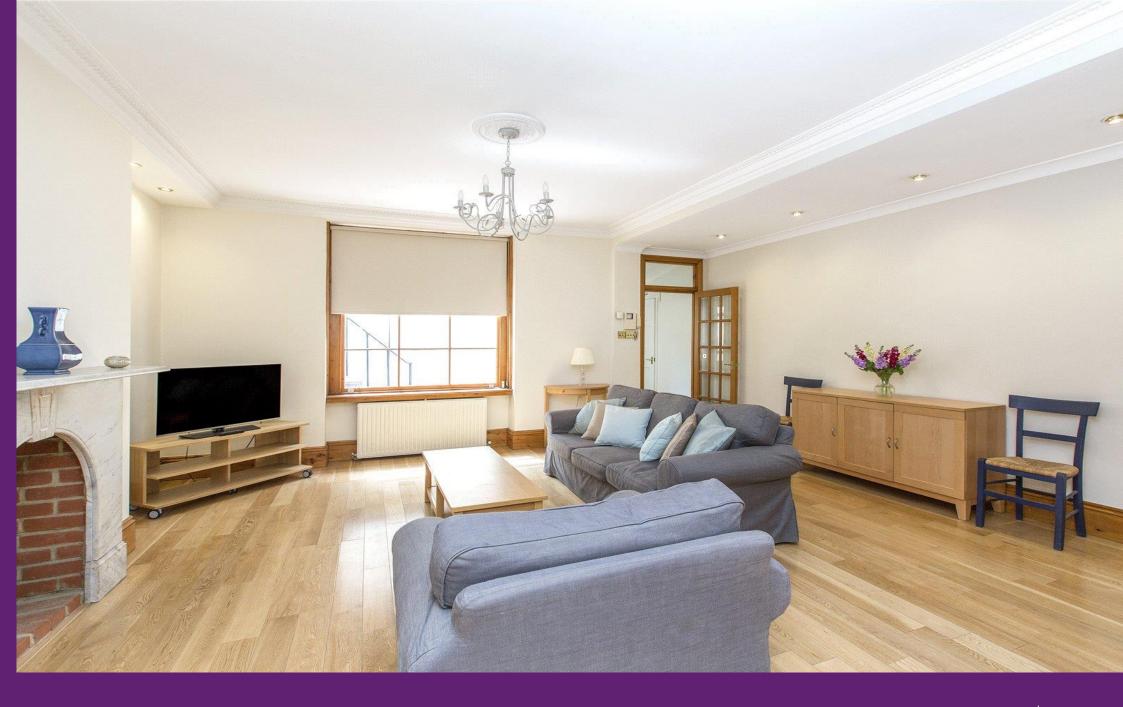

Warwick Square Pimlico, SW1V

CHESTERTONS

A laterally spacious two-bedroom flat offers the ultimate in comfortable living. Boasting two generous double bedrooms and two bathrooms (one en-suite) with an additional WC, this property provides ample space and privacy. Unwind in the large reception room, perfect for entertaining with a dining area, which seamlessly flows into a modern, fully-equipped kitchen. For added convenience, the flat boasts its own private entrance.

- Spacious two-double-bedroom flat with two bathrooms and an additional WC.
- Large reception room with dining area and adjoining modern kitchen.
- Private entrance for added convenience.
- Superb location close to shops, cafes and restaurants of Pimlico, Belgravia and Westminster.
- Excellent transport links from Victoria station.
- Offered with no onward chain ready to move in!