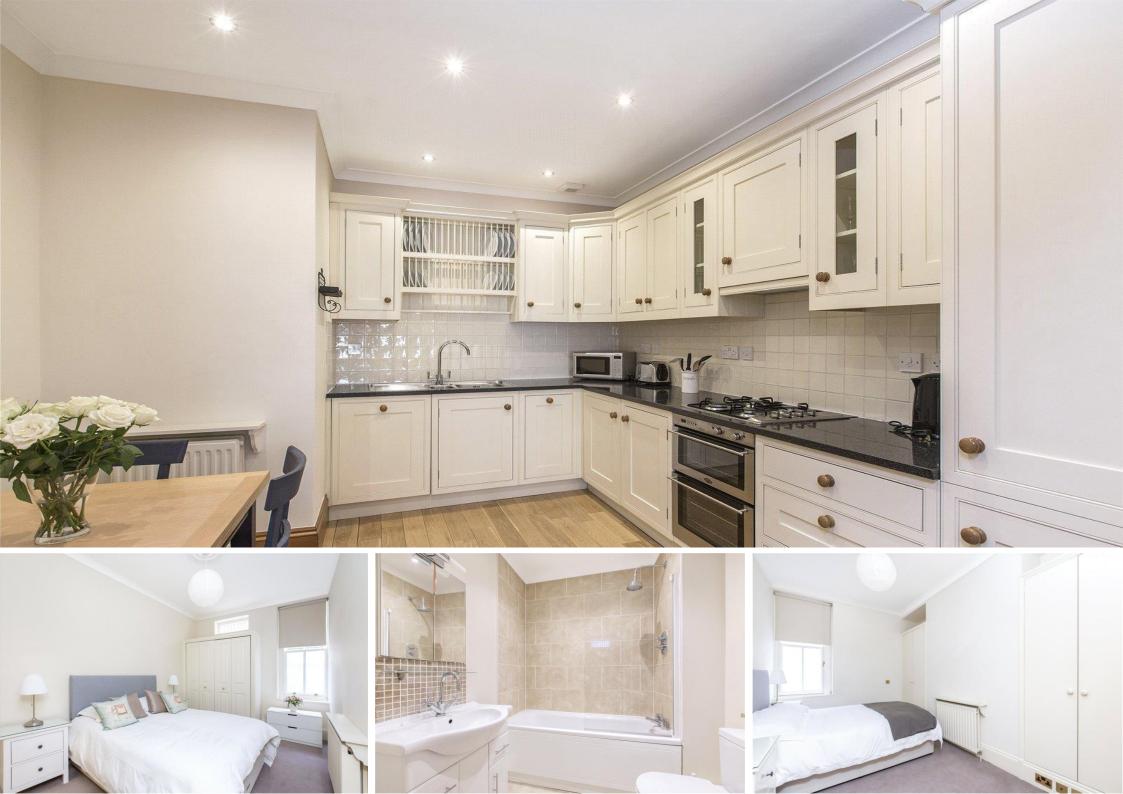

Warwick Square Pimlico, SW1V

CHESTERTONS

A laterally spacious two-bedroom flat offers the ultimate in comfortable living. Boasting two generous double bedrooms and two bathrooms (one en-suite) with an additional WC, this property provides ample space and privacy. Unwind in the large reception room, perfect for entertaining with a dining area, which seamlessly flows into a modern, fully-equipped kitchen. For added convenience, the flat boasts its own private entrance.

- Spacious two-double-bedroom flat with two bathrooms and an additional WC.
- Large reception room with dining area and adjoining modern kitchen.
- Private entrance for added convenience.
- Superb location close to shops, cafes and restaurants of Pimlico, Belgravia and Westminster.
- Excellent transport links from Victoria station.
- Offered with no onward chain ready to move in!