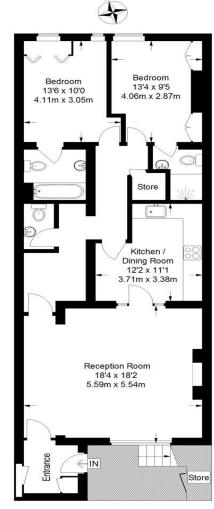

## **Warwick Square**

Approximate Gross Internal Area 1019 sq ft / 94.7 sq m

**Lower Ground Floor** 

Not to scale, for guidance only and must not be relied upon as a statement of fact. All measurements and areas are approximate only and have been prepared in accordance with the current edition of the RICS Code of Measuring Practice.