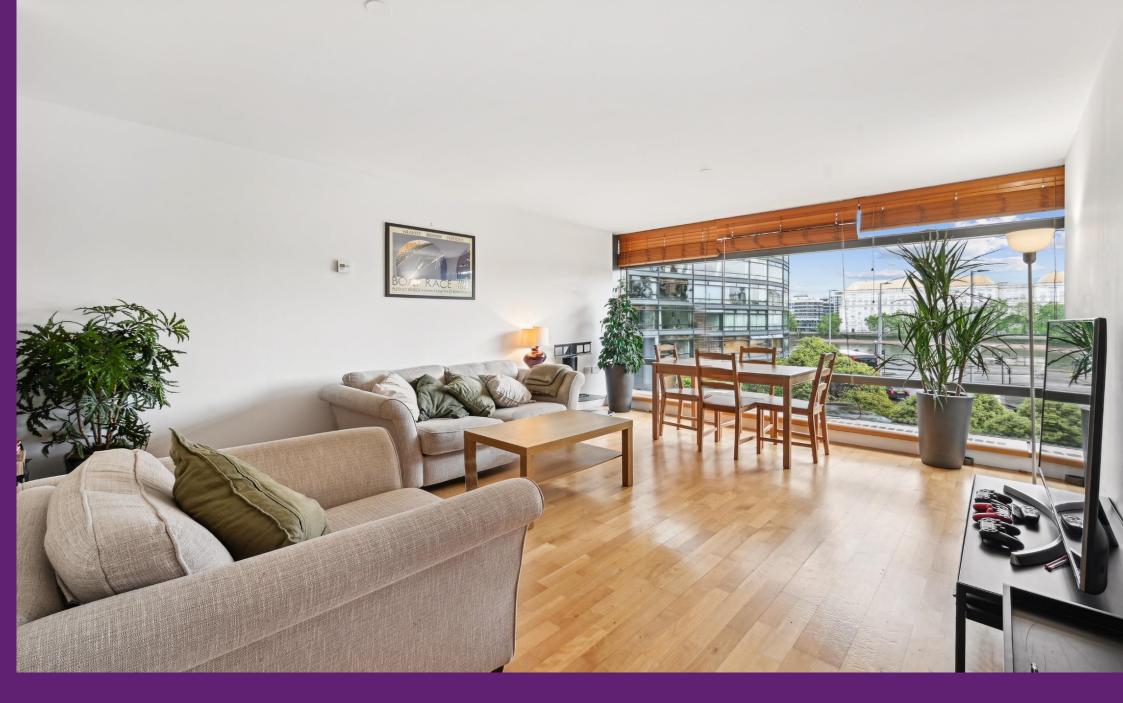

Parliament View Albert Embankment, SE1

CHESTERTONS

A wonderfully bright two double bedroom apartment situated within a striking riverside development further comprising large reception room, separate kitchen and two bathrooms (1 en-suite). The property benefits from all principal rooms facing the river allowing for stunning views and further benefits from 24 hour concierge, lift and gym access and allocated off street parking. The property is offered with no onward chain.

- Wonderfully bright two double bedroom apartment in a striking riverside development.
- Large reception room, separate kitchen, and two bathrooms (one en-suite).
- All principal rooms boast stunning river views.
- 24-hour concierge, lift and gym access, and allocated off-street parking.
- Offered with no onward chain for a smooth purchase.
- Prime location moments from iconic landmarks and cultural venues. Excellent transport links nearby.