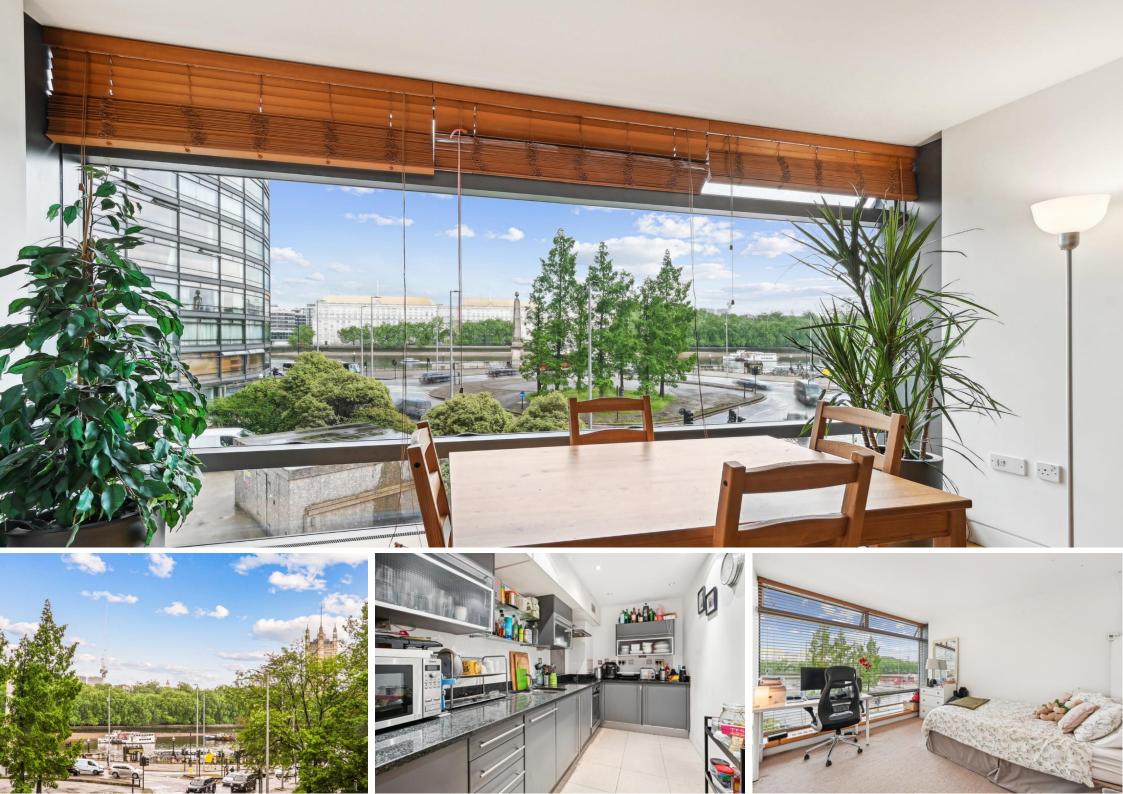

Parliament View Albert Embankment, SE1

CHESTERTONS

A wonderfully bright two double bedroom apartment situated within a striking riverside development further comprising large reception room, separate kitchen and two bathrooms (1 en-suite). The property benefits from all principal rooms facing the river allowing for stunning views and further benefits from 24 hour concierge, lift and gym access and allocated off street parking. The property is offered with no onward chain.

Parliament View is conveniently situated moments from some of London's most famous landmarks including The Houses of Parliament, Big Ben, London Eye and is moments from the cafes, restaurants and cultural venues along the Southbank. The nearest transport can be found at Westminster (Jubilee, District and Circle lines) and Vauxhall (Victoria line and the mainline station).

- Wonderfully bright two double bedroom apartment in a striking riverside development.
- Large reception room, separate kitchen, and two bathrooms (one en-suite).
- All principal rooms boast stunning river views.
- 24-hour concierge, lift and gym access, and allocated off-street parking.
- Offered with no onward chain for a smooth purchase.
- Prime location moments from iconic landmarks and cultural venues. Excellent transport links nearby.