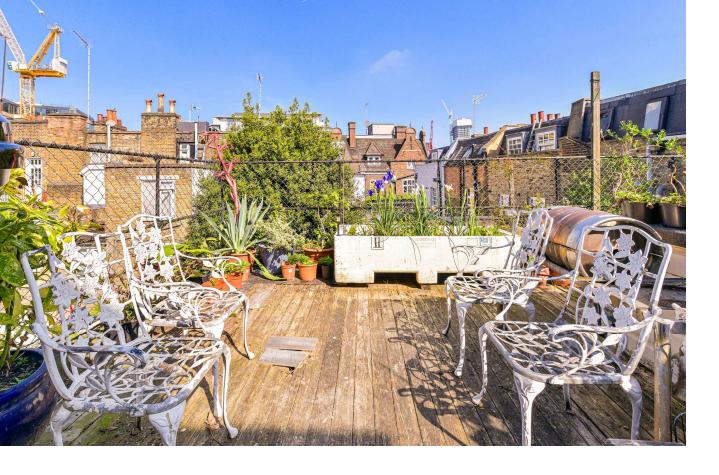

Warwick Way London, SW1V

CHESTERTONS

Offering a bright and unique living experience, this well laid-out split-level flat boasts two generous double bedrooms. The modern kitchen and bathroom ensure a comfortable feel, while the spacious reception room provides a perfect place to relax or entertain and the property further benefits from having a large private roof terrace. For added convenience, the property benefits from its own front door and is offered with no onward chain, allowing for a smooth and stress-free purchase.

The fantastic location places you moments from the shops, cafes, restaurants and transport links of Pimlico, Victoria, and Westminster.

- Well laid-out split-level two double bedroom flat
- Modern kitchen and bathroom
- Spacious and bright reception room
- Own front door for added convenience.
- Large roof terrace
- Fantastic location close to transport links and