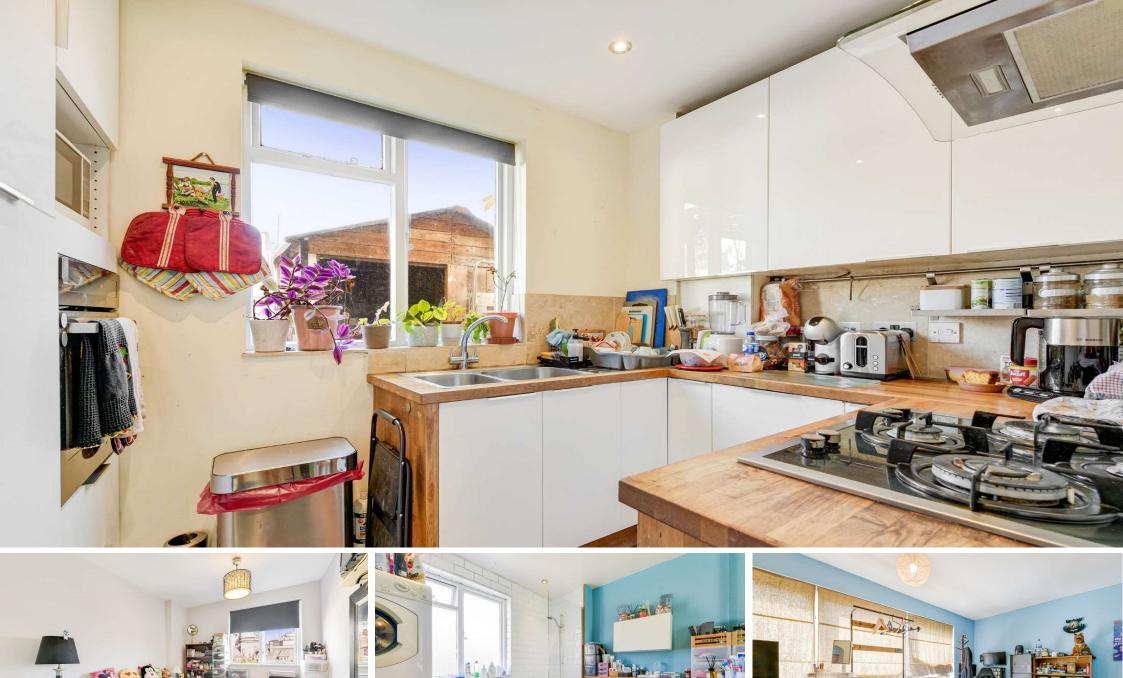

Warwick Way London, SW1V

CHESTERTONS

Offering a bright and unique living experience, this well laid-out split-level flat boasts two generous double bedrooms. The modern kitchen and bathroom ensure a comfortable feel, while the spacious reception room provides a perfect place to relax or entertain and the property further benefits from having a large private roof terrace. For added convenience, the property benefits from its own front door and is offered with no onward chain, allowing for a smooth and stress-free purchase.

The fantastic location places you moments from the shops, cafes, restaurants and transport links of Pimlico, Victoria, and Westminster.

- Well laid-out split-level two double bedroom flat
- Modern kitchen and bathroom
- Spacious and bright reception room
- Own front door for added convenience.
- Large roof terrace
- Fantastic location close to transport links and