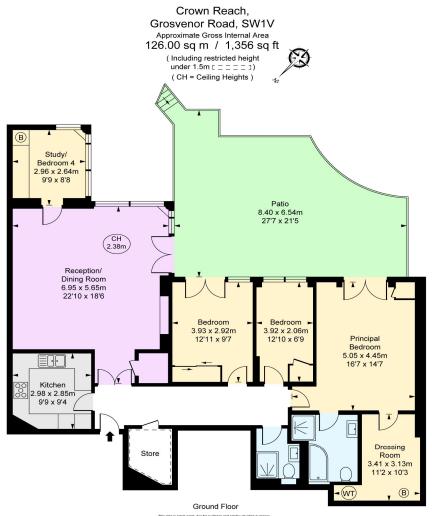

Crown Reach 145 Grosvenor Road, SW1V

CHESTERTONS

Indulge in expansive living within this stunning riverside apartment. The property boasts a laterally spacious layout, perfect for unwinding or entertaining. A large reception room seamlessly connects to a private terrace, creating an ideal indoor-outdoor flow. Step outside and soak in the tranquil views of the river and communal gardens, your own private oasis in the heart of the development. The apartment offers four bedrooms, including a luxurious principal suite complete with a large dressing room and en-suite bathroom. A further family bathroom and a separate, fully equipped kitchen provide all the elements for comfortable and stylish living.