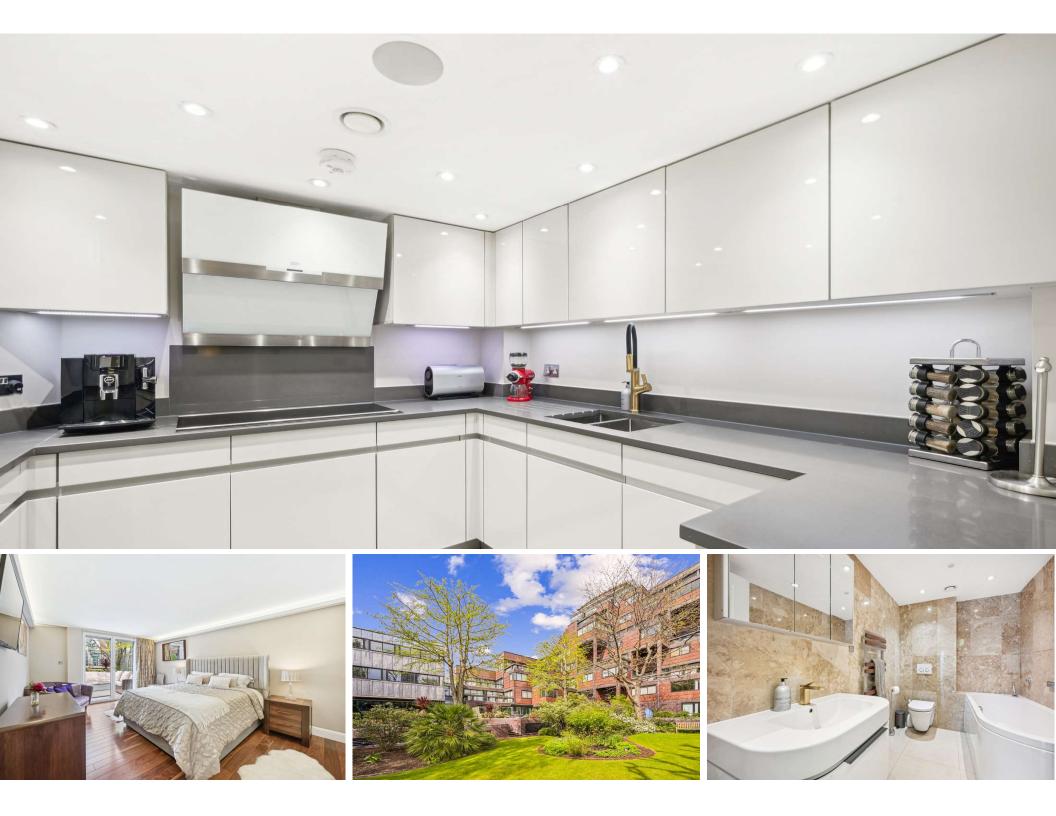

Crown Reach 145 Grosvenor Road, SW1V

CHESTERTONS

Indulge in expansive living within this stunning riverside apartment. The property boasts a laterally spacious layout, perfect for unwinding or entertaining. A large reception room seamlessly connects to a private terrace, creating an ideal indoor-outdoor flow. Step outside and soak in the tranquil views of the river and communal gardens, your own private oasis in the heart of the development. The apartment offers four bedrooms, including a luxurious principal suite complete with a large dressing room and en-suite bathroom. A further family bathroom and a separate, fully equipped kitchen provide all the elements for comfortable and stylish living.

Crown Reach is superbly located for the shops, cafes and restaurants of Pimlico and Westminster, the river Thames, new shopping and leisure destination at the iconic Battersea Power Station and green open spaces of Battersea Park. The nearest