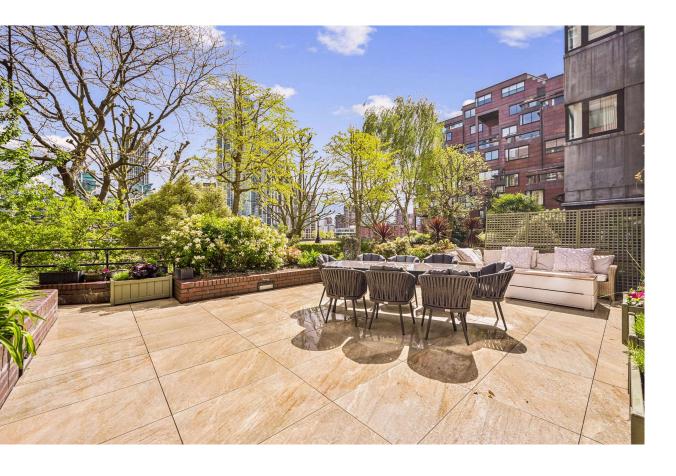

Crown Reach 145 Grosvenor Road, SW1V

CHESTERTONS

Indulge in expansive living within this stunning riverside apartment. The property boasts a laterally spacious layout, perfect for unwinding or entertaining. A large reception room seamlessly connects to a private terrace, creating an ideal indoor-outdoor flow. Step outside and soak in the tranquil views of the river and communal gardens, your own private oasis in the heart of the development. The apartment offers four bedrooms, including a luxurious principal suite complete with a large dressing room and en-suite bathroom. A further family bathroom and a separate, fully equipped kitchen provide all the elements for comfortable and stylish living.

- Stunning riverside location within a striking development.
- Laterally spacious layout, ideal for entertaining.
- Large reception room with direct access to a private terrace and communal gardens.
- Four bedrooms, including a luxurious principal suite with dressing room and en-suite.
- 24-hour concierge service and secure, allocated underground parking space.
- Offered with no onward chain for a smooth and stress-free move.