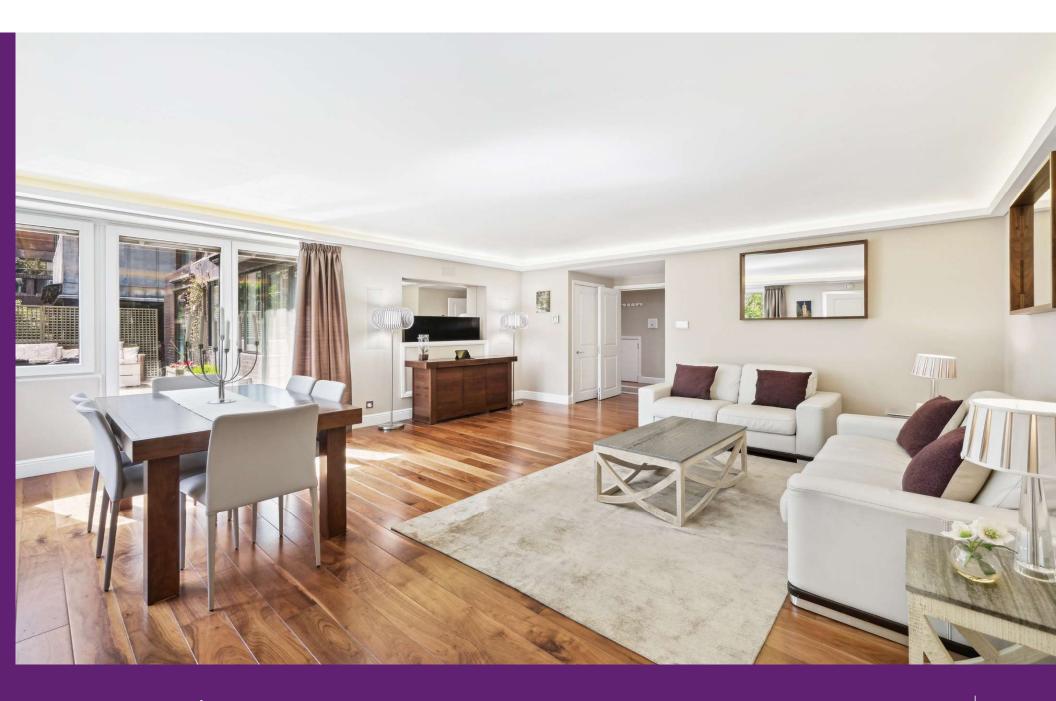

Crown Reach 145 Grosvenor Road, SW1V

CHESTERTONS

Indulge in expansive living within this stunning riverside apartment. The property boasts a laterally spacious layout, perfect for unwinding or entertaining. A large reception room seamlessly connects to a private terrace, creating an ideal indoor-outdoor flow. Step outside and soak in the tranquil views of the river and communal gardens, your own private oasis in the heart of the development. The apartment offers four bedrooms, including a luxurious principal suite complete with a large dressing room and en-suite bathroom. A further family bathroom and a separate, fully equipped kitchen provide all the elements for comfortable and stylish living.

- Stunning riverside location within a striking development.
- Laterally spacious layout, ideal for entertaining.
- Large reception room with direct access to a private terrace and communal gardens.
- Four bedrooms, including a luxurious principal suite with dressing room and en-suite.
- 24-hour concierge service and secure, allocated underground parking space.
- Offered with no onward chain for a smooth and stress-free move.