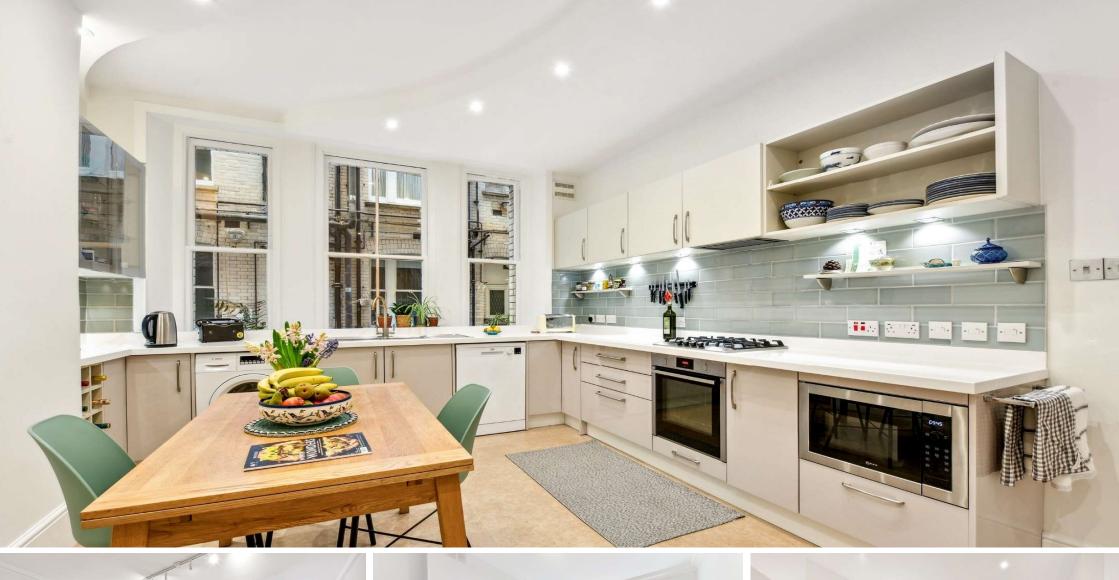

Carlisle Mansions
Carlisle Place, SW1P

CHESTERTONS

A grand, very well presented, lower ground floor mansion flat located on one of Westminster's most desirable streets. This impressive property comprises a good sized master bedroom with en-suite, three double bedrooms, a family bathroom, spacious modern eat in kitchen and a large reception room. The property benefits from high ceilings, wooden flooring and portage.

- Laterally Spacious Mansion Flat
- Sought After Block in the Heart of Westminster
- Four Bedrooms and Two Bathrooms
- Spacious Reception room
- Modern Eat-in Kitchen

Asking Price £1,500,000

**Tenure:** Leasehold - 143 years 8 months remaining on lease