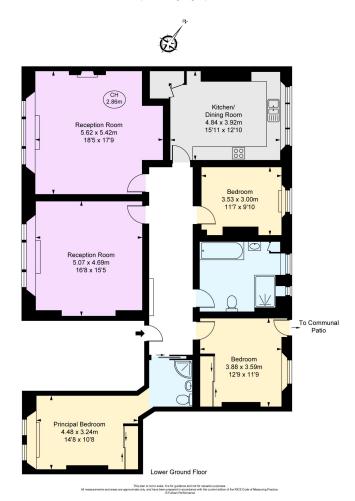

## Chestertons Westminster & Pimlico Sales

105 Wilton Road London SW1V 1DZ westminster@chestertons.co.uk 020 3040 8201 chestertons.co.uk Carlisle Mansions, SW1P
Approximate Gross Internal Area
153.46 sq m / 1,652 sq ft
(CH = Ceiling Heights)