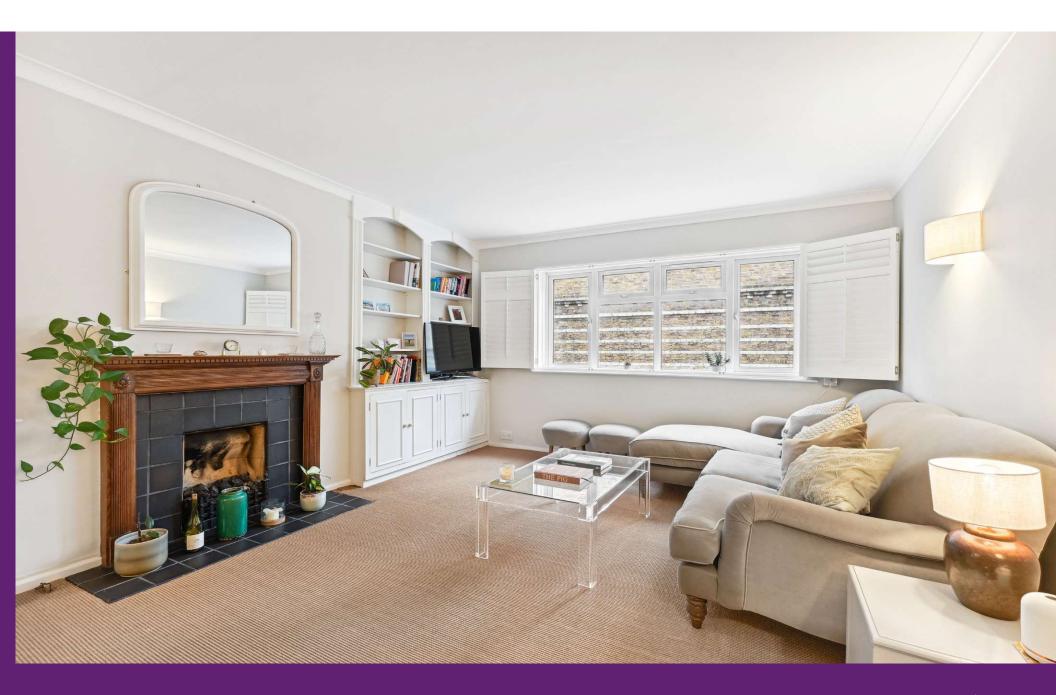

Strutton Court Great Peter Street, SW1P

CHESTERTONS

An immaculately presented first floor apartment situated in the heart of Westminster. This recently refurbished property comprises a very spacious master bedroom and a further double bedroom, a generously sized contemporary and light reception room & dining area, a separate well-equipped modern kitchen and family bathroom. The property benefits from a healthy lease length and is being sold with no onward chain.

- Beautifully Presented Two Double Bedroom Flat
- Spacious Reception, Dining Area
- Modern Kitchen
- Family bathroom
- No Onward Chain

**Tenure:** Leasehold expiring 29/09/2144 **Service Charge:** £2,485p.a. (Approximately)