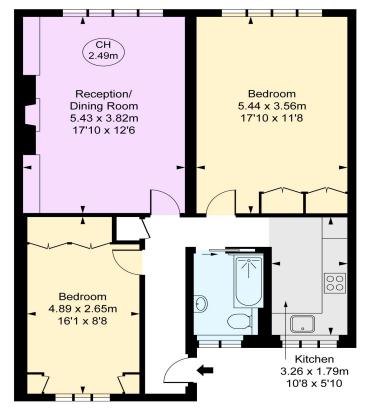

## Strutton Court, Great Peter Street, SW1P

Approximate Gross Internal Area 72.99 sq m / 786 sq ft

(CH = Ceiling Heights)

First Floor

This plan is not to scale. It is for guidance and not for valuation purposes.

All measurements and areas are approximate only, and have been prepared in accordance with the current edition of the RICS Code of Measuring Practice.

© Fullman Performance

This paper is 100% recyclable