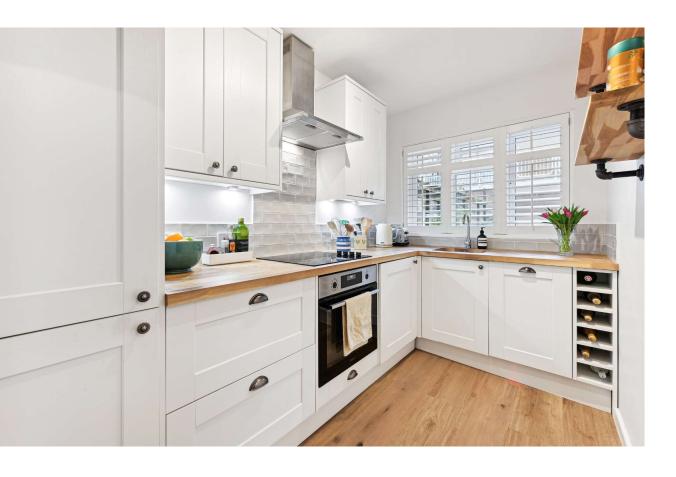

Strutton Court Great Peter Street, SW1P

CHESTERTONS

An immaculately presented first floor apartment situated in the heart of Westminster. This recently refurbished property comprises a very spacious master bedroom and a further double bedroom, a generously sized contemporary and light reception room & dining area, a separate well-equipped modern kitchen and family bathroom. The property benefits from a healthy lease length and is being sold with no onward chain.

- Beautifully Presented Two Double Bedroom Flat
- Spacious Reception, Dining Area
- Modern Kitchen
- Family bathroom
- No Onward Chain

**Tenure:** Leasehold expiring 29/09/2144 **Service Charge:** £2,485p.a. (Approximately)