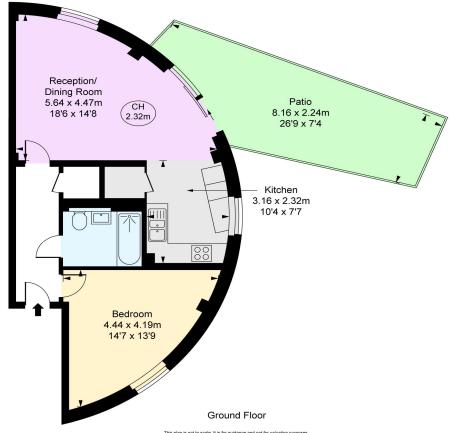

The property comprises one double bedroom, one bathroom, a spacious living, dining room with floor to ceiling windows leading out on to an expansive decked private terrace and a modern kitchen featuring integrated appliances. This property benefits from being sold with no onward chain.

## Chestertons Westminster & Pimlico Sales

105 Wilton Road London SW1V 1DZ westminster@chestertons.co.uk 020 3040 8201 chestertons.co.uk Dolben Court,
Montaigne Close,
Approximate Gross Internal Area
52.92 sq m / 570 sq ft
(CH = Ceiling Heights)