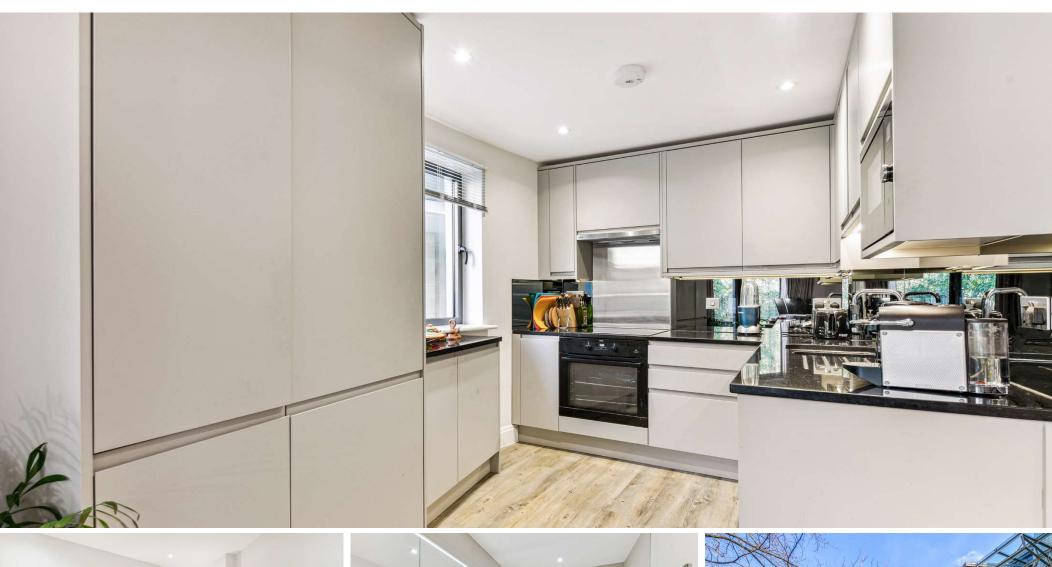

The property comprises one double bedroom, one bathroom, a spacious living, dining room with floor to ceiling windows leading out on to an expansive decked private terrace and a modern kitchen featuring integrated appliances. This property benefits from being sold with no onward chain.