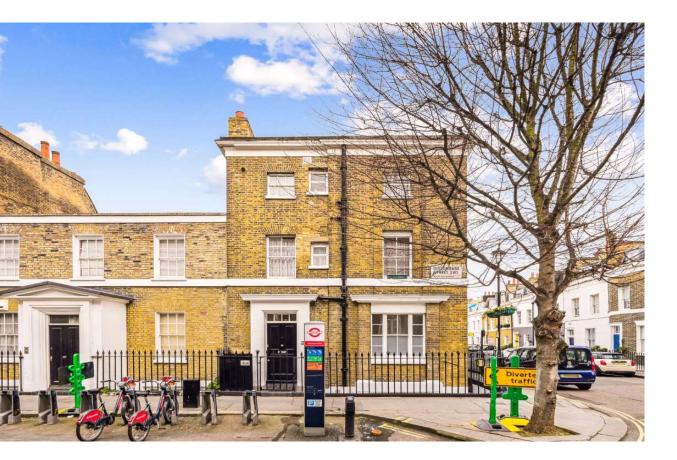

## Guildhouse Street London, SW1V

CHESTERTONS

A very well presented, recently refurbished split level garden flat comprising a large ground floor living room leading onto a separate well equipped kitchen. On the lower level there is a master bedroom and double bedroom which leads out onto a decked patio garden. There are two further single bedrooms, both with en suite bathrooms which would be ideal for a guest or kids room or an office space. The property further comprises another bathroom and an additional patio space. This property is being sold with no onward chain.

Guildhouse Street is conveniently located for the many local amenities and the transport links at Pimlico and Victoria stations.

- Recently Refurbished Split Level Flat
- Spacious Living Room
- Separate Kitchen
- Four Bedrooms
- Three Bathrooms
- 2 Patio's