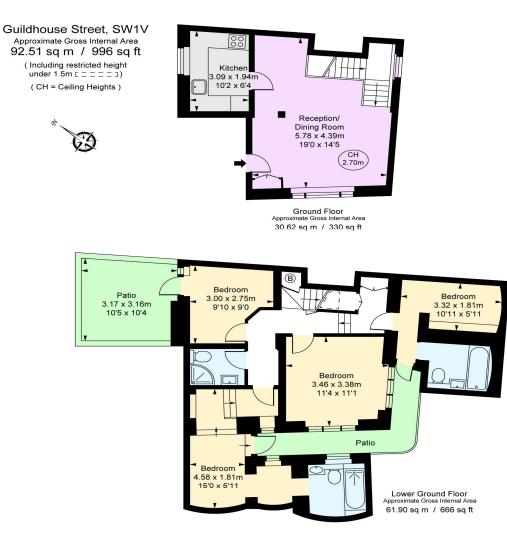

## Guildhouse Street London, SW1V

CHESTERTONS

A very well presented, recently refurbished split level garden flat comprising a large ground floor living room leading onto a separate well equipped kitchen. On the lower level there is a master bedroom and double bedroom which leads out onto a decked patio garden. There are two further single bedrooms, both with en suite bathrooms which would be ideal for a guest or kids room or an office space. The property further comprises another bathroom and an additional patio space. This property is being sold with no onward chain.

Guildhouse Street is conveniently located for the many local amenities and the transport links at Pimlico and Victoria stations.

- Recently Refurbished Split Level Flat
- Spacious Living Room
- Separate Kitchen
- Four Bedrooms
- Three Bathrooms
- 2 Patio's

## Chestertons Westminster & Pimlico Sales

105 Wilton Road London SW1V 1DZ westminster@chestertons.co.uk 020 3040 8201 chestertons.co.uk

This plan is not to scale. It is for guidance and not for valuation purposes. neasurements and areas are approximate only, and have been prepared in accordance with the current edition of the RICS Code of Measuring Practic © Fultam Performance