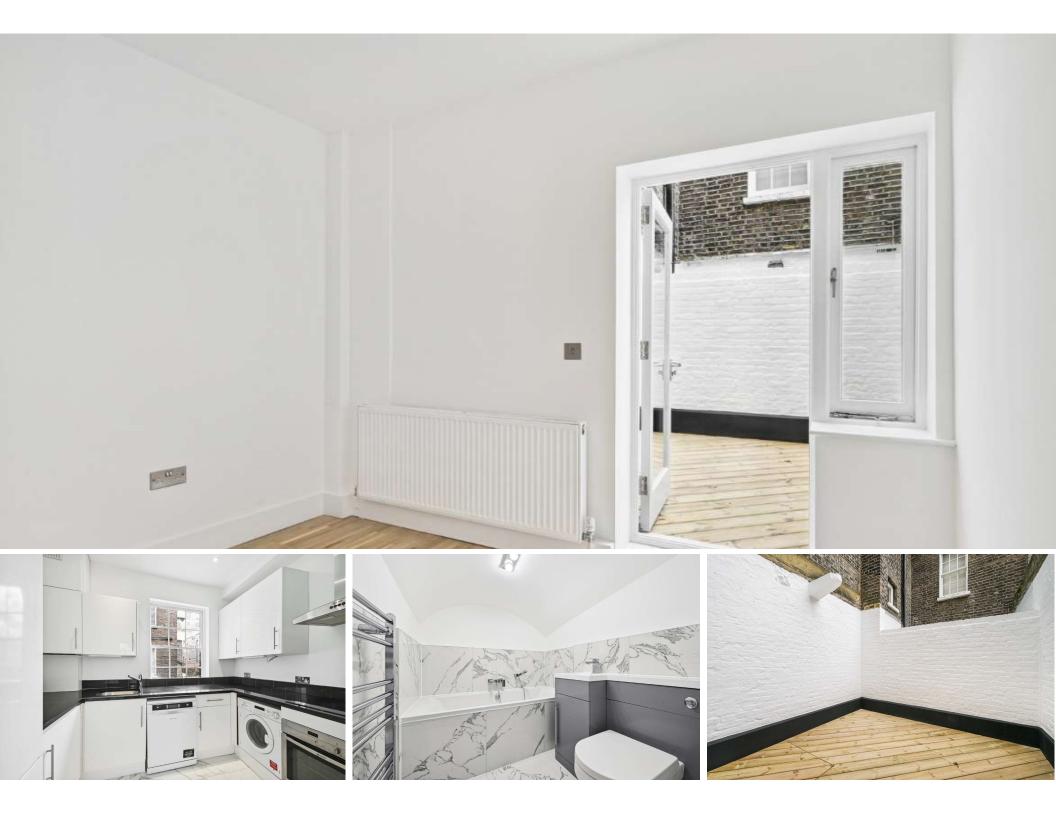

## Guildhouse Street London, SW1V

CHESTERTONS

A very well presented, recently refurbished split level garden flat comprising a large ground floor living room leading onto a separate well equipped kitchen. On the lower level there is a master bedroom and double bedroom which leads out onto a decked patio garden. There are two further single bedrooms, both with en suite bathrooms which would be ideal for a guest or kids room or an office space. The property further comprises another bathroom and an additional patio space. This property is being sold with no onward chain.

Guildhouse Street is conveniently located for the many local amenities and the transport links at Pimlico and Victoria stations.

- Recently Refurbished Split Level Flat
- Spacious Living Room
- Separate Kitchen
- Four Bedrooms
- Three Bathrooms
- 2 Patio's