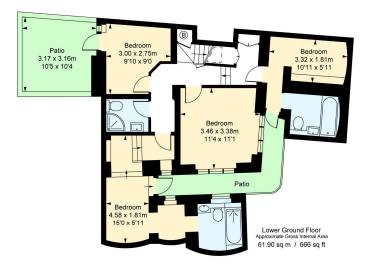

Guildhouse Street London, SW1V

CHESTERTONS

A very well presented, recently refurbished split level garden flat comprising a large ground floor living room leading onto a separate well equipped kitchen. On the lower level there is a master bedroom and double bedroom which leads out onto a decked patio garden. There are two further single bedrooms, both with en suite bathrooms which would be ideal for a guest or kids room or an office space. The property further comprises another bathroom and an additional patio space. This property is being sold with no onward chain.

Guildhouse Street is conveniently located for the many local amenities and the transport links at Pimlico and Victoria stations.

- Recently Refurbished Split Level Flat
- Spacious Living Room
- Separate Kitchen
- Four Bedrooms
- Three Bathrooms
- 2 Patio's

**Tenure:** Leasehold 90 years 9 months **Service Charge:** £1388 Approximately

**Ground Rent:** £10

**Local Authority:** Westminster

Council Tax Band: F

Asking Price £1,200,000