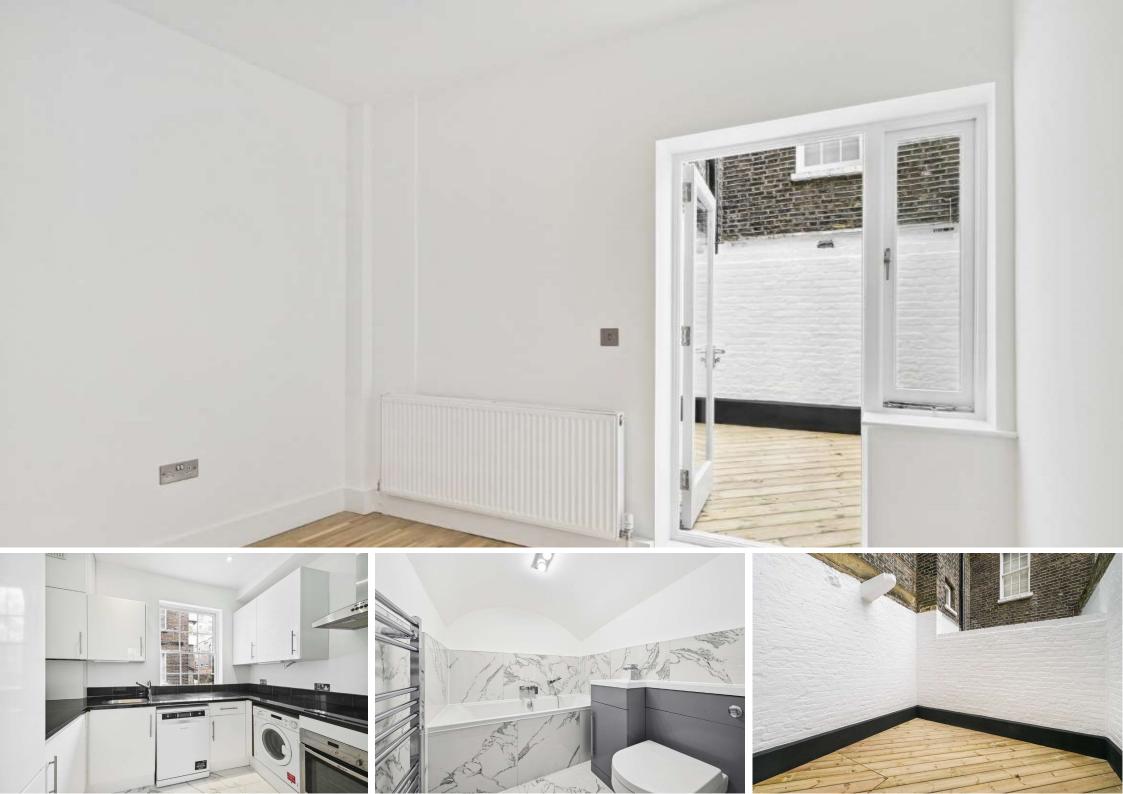

Guildhouse Street London, SW1V

CHESTERTONS

A very well presented, recently refurbished split level garden flat comprising a large ground floor living room leading onto a separate well equipped kitchen. On the lower level there is a master bedroom and double bedroom which leads out onto a decked patio garden. There are two further single bedrooms, both with en suite bathrooms which would be ideal for a guest or kids room or an office space. The property further comprises another bathroom and an additional patio space. This property is being sold with no onward chain.

Guildhouse Street is conveniently located for the many local amenities and the transport links at Pimlico and Victoria stations.

- Recently Refurbished Split Level Flat
- Spacious Living Room
- Separate Kitchen
- Four Bedrooms
- Three Bathrooms
- 2 Patio's