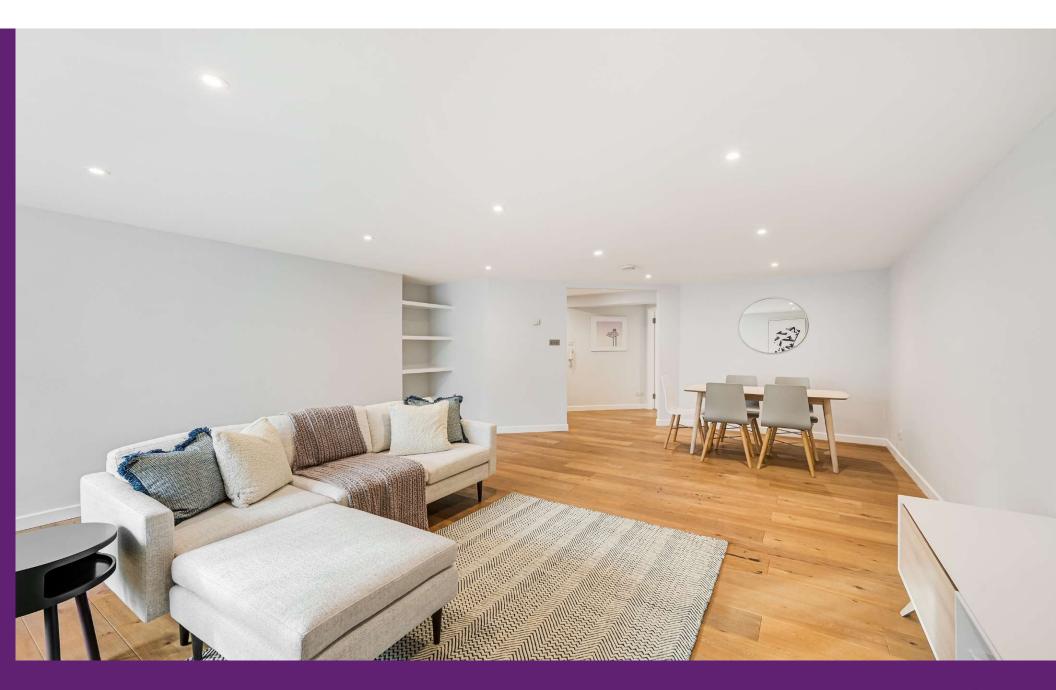

The reception room is sufficiently sized to incorporate a dining area and large seating area as well as a window seat offering views into Vincent Square, there is a bespoke modern kitchen with ample storage, two large double bedrooms (master with en-suite) and further separate family shower room.

Throughout the apartment is in fantastic condition and effortlessly stylish making this a perfect central London home.

Rochester Row is conveniently located for the shops, cafes and restaurants of Westminster and Pimlico. The nearest transport links can be found at Victoria (Victoria, Circle and District