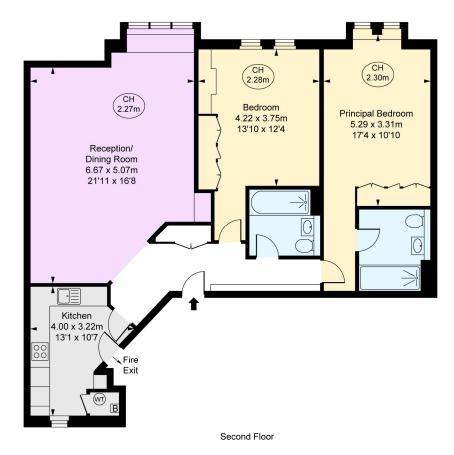

## Chestertons Westminster & Pimlico Sales

105 Wilton Road London SW1V 1DZ westminster@chestertons.co.uk 020 3040 8201 chestertons.co.uk Rochester Row, SW1P Approximate Gross Internal Area 104.55 sq m / 1,125 sq ft (CH = Ceiling Heights)

This plan is not to scale. It is for guidance and not for valuation purposes. All measurements and areas are approximate only, and have been prepared in accordance with the current edition of the RICS Code of Measuring Practice © Fultam Performance