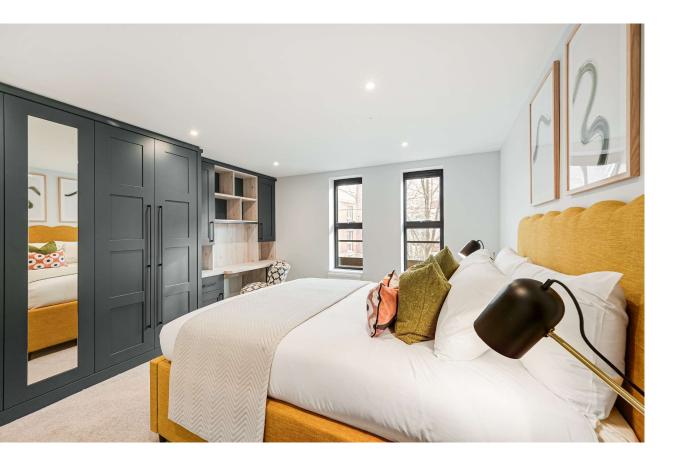

The reception room is sufficiently sized to incorporate a dining area and large seating area as well as a window seat offering views into Vincent Square, there is a bespoke modern kitchen with ample storage, two large double bedrooms (master with en-suite) and further separate family shower room.

Throughout the apartment is in fantastic condition and effortlessly stylish making this a perfect central London home.

Rochester Row is conveniently located for the shops, cafes and restaurants of Westminster and Pimlico. The nearest transport links can be found at Victoria (Victoria, Circle and District