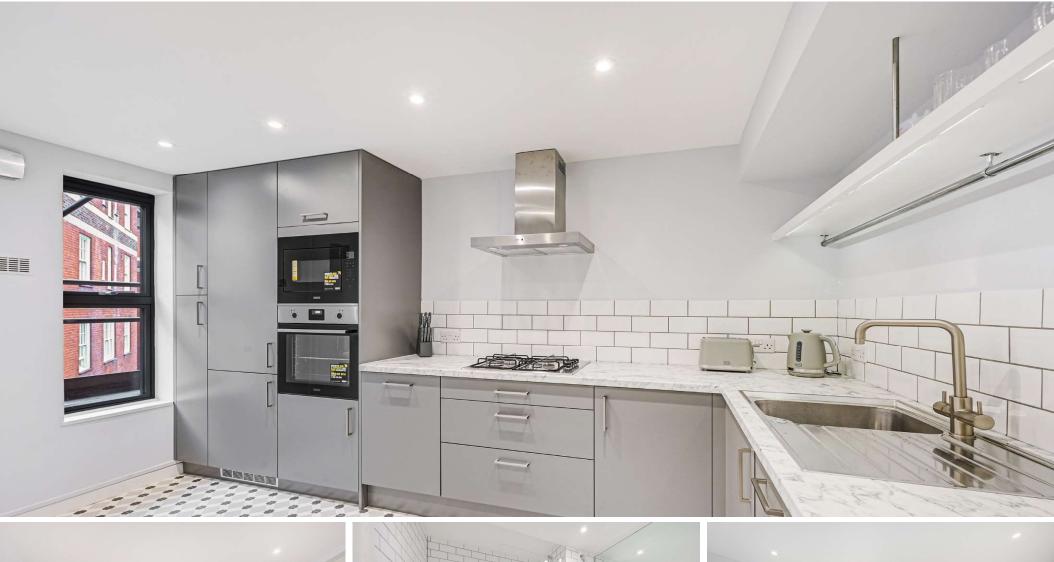

The reception room is sufficiently sized to incorporate a dining area and large seating area as well as a window seat offering views into Vincent Square, there is a bespoke modern kitchen with ample storage, two large double bedrooms (master with en-suite) and further separate family shower room.

Throughout the apartment is in fantastic condition and effortlessly stylish making this a perfect central London home.

Rochester Row is conveniently located for the shops, cafes and restaurants of Westminster and Pimlico. The nearest transport links can be found at Victoria (Victoria, Circle and District