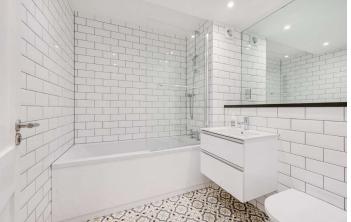

The reception room is sufficiently sized to incorporate a dining area and large seating area as well as a window seat offering views into Vincent Square, there is a bespoke modern kitchen with ample storage, two large double bedrooms (master with en-suite) and further separate family shower room.