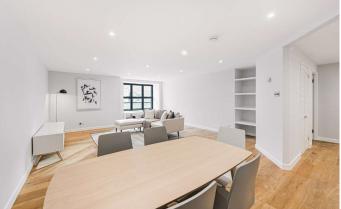

The reception room is sufficiently sized to incorporate a dining area and large seating area as well as a window seat offering views into Vincent Square, there is a bespoke modern kitchen with ample storage, two large double bedrooms (master with en-suite) and further separate family shower room.

Throughout the apartment is in fantastic condition and effortlessly stylish making this a perfect central London home.

Rochester Row is conveniently located for the shops, cafes and restaurants of Westminster and Pimlico. The nearest transport links can be found at Victoria (Victoria, Circle and District