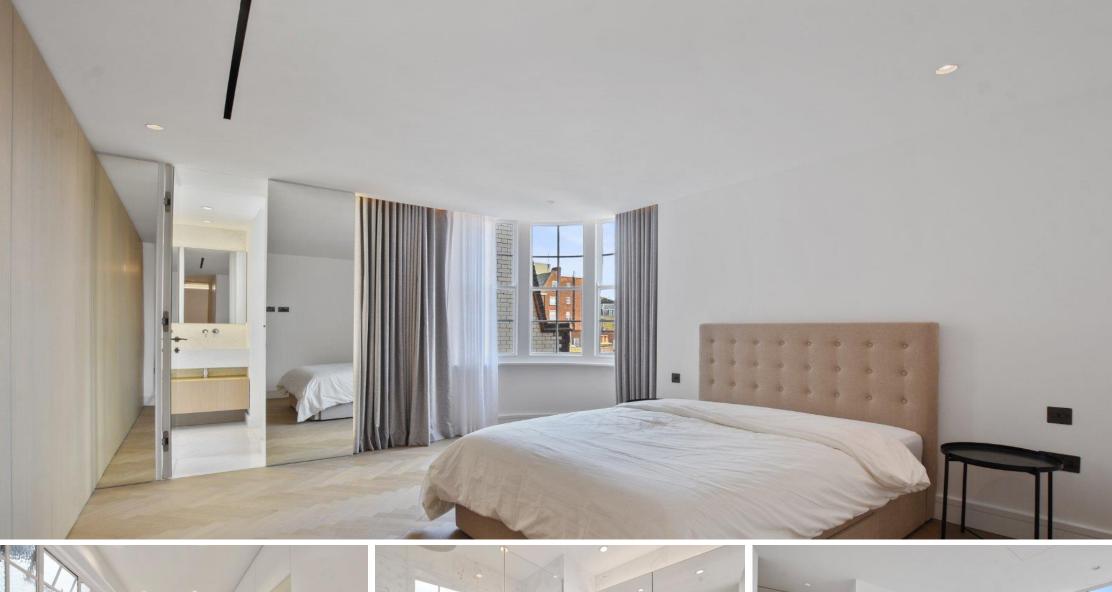

Offering a generous and thoughtfully arranged layout, the apartment comprises a bright south-facing reception room, ideal for both relaxing and entertaining, along with a separate fully fitted kitchen. The two bedrooms are well-proportioned, providing comfortable and versatile living accommodation. A stylish guest WC completes the offering.

This is a rare opportunity to acquire a sophisticated lateral apartment in one of London's most desirable addresses, offering the perfect balance of style, space, and location.

- Well-proportioned 2-bedroom, 2-bathroom apartment
- Separate fully fitted kitchen
- Guest WC
- Lift access to all floors
- 24-hour uniformed porterage