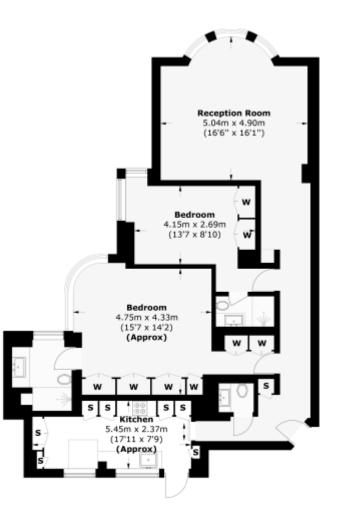

Offering a generous and thoughtfully arranged layout, the apartment comprises a bright south-facing reception room, ideal for both relaxing and entertaining, along with a separate fully fitted kitchen. The two bedrooms are well-proportioned, providing comfortable and versatile living accommodation. A stylish guest WC completes the offering.

## Chestertons Mayfair Sales

47 South Audley Street London W1K 2QA mayfair@chestertons.co.uk 020 7629 4513 chestertons.co.uk

Area (approx.): 101.1 sq. m (1,088.2 sq. ft)

Chesterton UK Services Limited trading as Chestertons for themselves and for the vendor of this property whose agents they are, give notice that (i) these particulars do not constitute any part of an offer or contract,(ii) all statements contained within these particulars are made without responsibility on the part of Chestertons or the vendor, (iii) whilst made in good faith, none of the statements contained within these particulars are to be relied upon as a statement or representation of fact, (iv) any intending purchasers must satisfy themselves by inspection or otherwise as to the correctness of each of the statements contained within these particulars, (v) the vendor does not make or give either Chestertons or the property. Wide angle lenses may be used. @Copyright Chestertons | Chesterton UK Services Limited | Registered Office 40 Connaught Street, Hyde Park, London W2 2AB Registered Company Number 05334580.