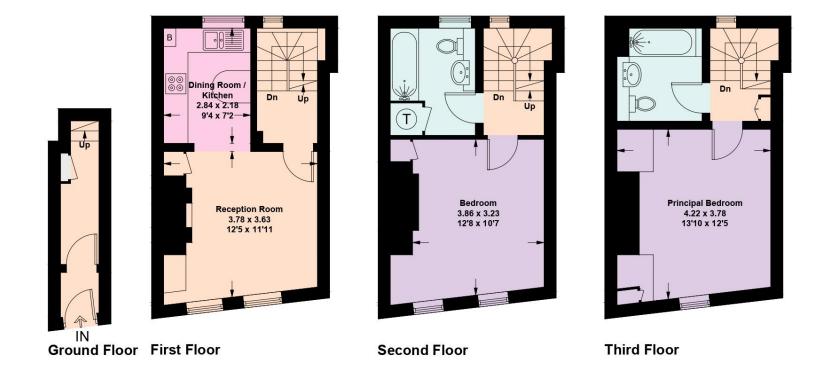

## Avery Row, W1

Approximate Floor Area = 81.1 sq m / 873 sq ft Including Limited Use Area (0.6 sq m / 6 sq ft)

This plan is for layout guidance only. Not drawn to scale unless stated. Windows and door openings are approximate. Whilst every care is taken in the preparation of this plan, please check all dimensions, shapes and compass bearings before making any decisions reliant upon them. (ID923050)