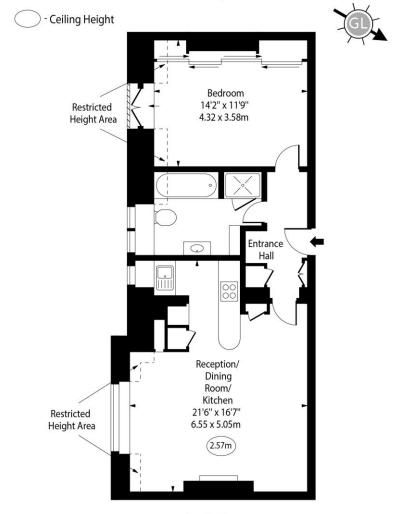

## St. James's Street, SW1A

Fourth Floor

Approx Gross Internal Area

612 Sq Ft - 56.85 Sq M

Approx. Floor Area Including Restricted Heights 634 Sq Ft - 58.90 Sq M

> For Illustration Purposes Only - Not To Scale www.goldlens.co.uk Ref. No. 027502.1K