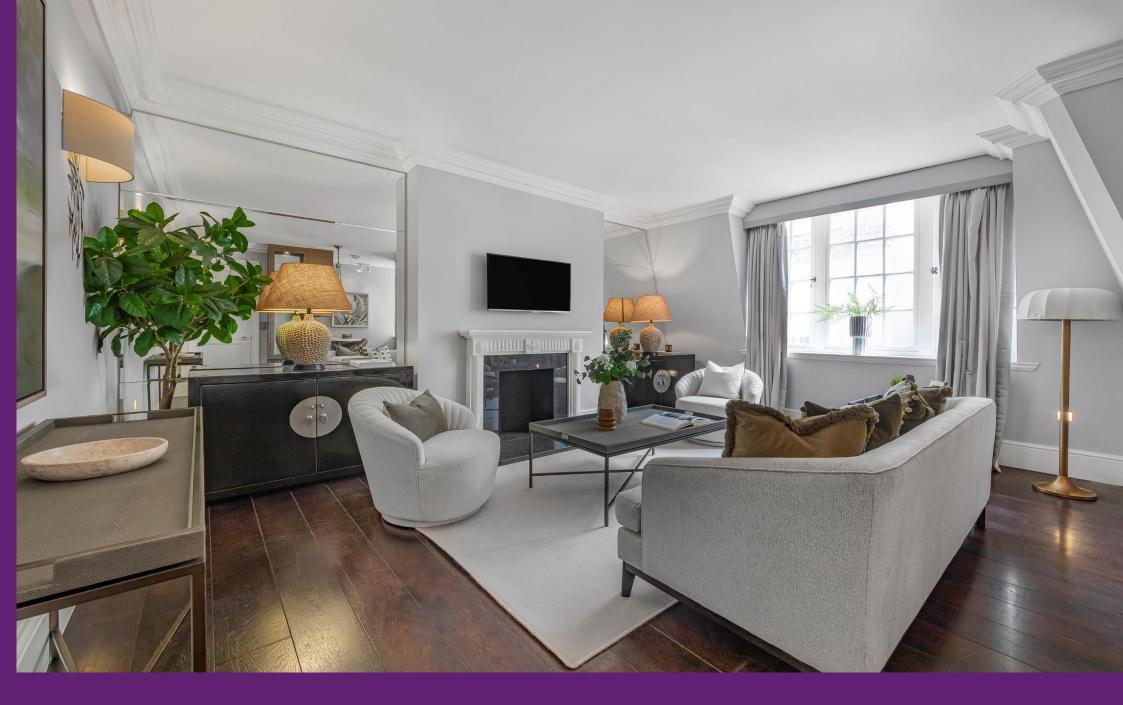

St. James's Street Mayfair, SW1A

CHESTERTONS

An immaculately presented one-bedroom apartment spanning 634 sq ft, located on the fourth floor of a beautiful Grade II listed building in the heart of St. James's, bordering Mayfair. This elegant property features a fully equipped kitchen complete with a wine fridge, sleek hardwood floors throughout, and benefits from a porter and lift for added convenience. Perfectly positioned moments from St. James's Park, Piccadilly, Regent Street, and the West End's world-renowned theatres, it offers exceptional access to London's finest amenities. An outstanding pied-à-terre or rental investment opportunity in one of the capital's most prestigious neighbourhoods.

- One bedroom apartment
- 612 sq ft
- Fourth floor
- Grade II listed
- Porter and lift
- Hardwood floors

- Fully equipped kitchen
- Wine fridge
- Immaculately presented
- St. James's / Mayfair
- Close to parks
- Near theatres