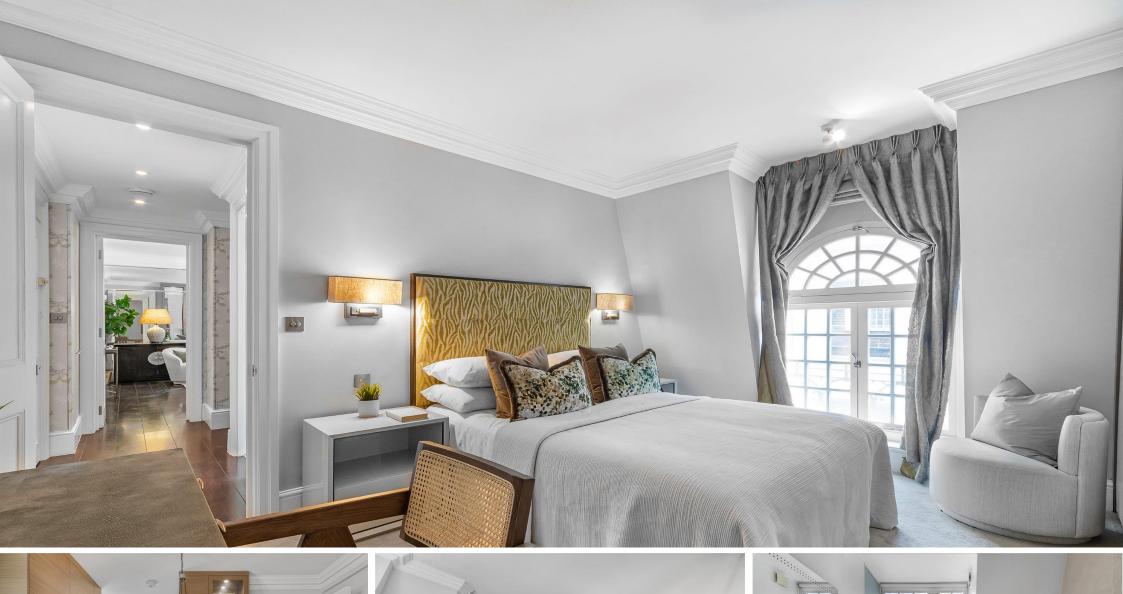

St. James's Street Mayfair, SW1A

CHESTERTONS

An immaculately presented one-bedroom apartment spanning 634 sq ft, located on the fourth floor of a beautiful Grade II listed building in the heart of St. James's, bordering Mayfair. This elegant property features a fully equipped kitchen complete with a wine fridge, sleek hardwood floors throughout, and benefits from a porter and lift for added convenience. Perfectly positioned moments from St. James's Park, Piccadilly, Regent Street, and the West End's world-renowned theatres, it offers exceptional access to London's finest amenities. An outstanding pied-à-terre or rental investment opportunity in one of the capital's most prestigious neighbourhoods.

- One bedroom apartment
- 612 sq ft
- Fourth floor
- Grade II listed
- Porter and lift
- Hardwood floors

- Fully equipped kitchen
- Wine fridge
- Immaculately presented
- St. James's / Mayfair
- Close to parks
- Near theatres