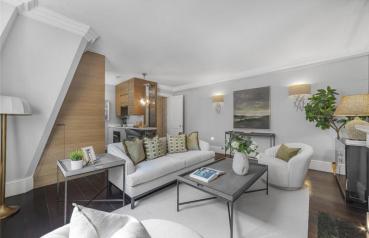

St. James's Street Mayfair, SW1A

CHESTERTONS

An immaculately presented one-bedroom apartment spanning 634 sq ft, located on the fourth floor of a beautiful Grade II listed building in the heart of St. James's, bordering Mayfair. This elegant property features a fully equipped kitchen complete with a wine fridge, sleek hardwood floors throughout, and benefits from a porter and lift for added convenience. Perfectly positioned moments from St. James's Park, Piccadilly, Regent Street, and the West End's world-renowned theatres, it offers exceptional access to London's finest amenities. An outstanding pied-à-terre or rental investment opportunity in one of the capital's most prestigious neighbourhoods.

- One bedroom apartment
- 612 sq ft
- Fourth floor
- Grade II listed
- Porter and lift
- Hardwood floors

- Fully equipped kitchen
- Wine fridge
- Immaculately presented
- St. James's / Mayfair
- Close to parks
- Near theatres