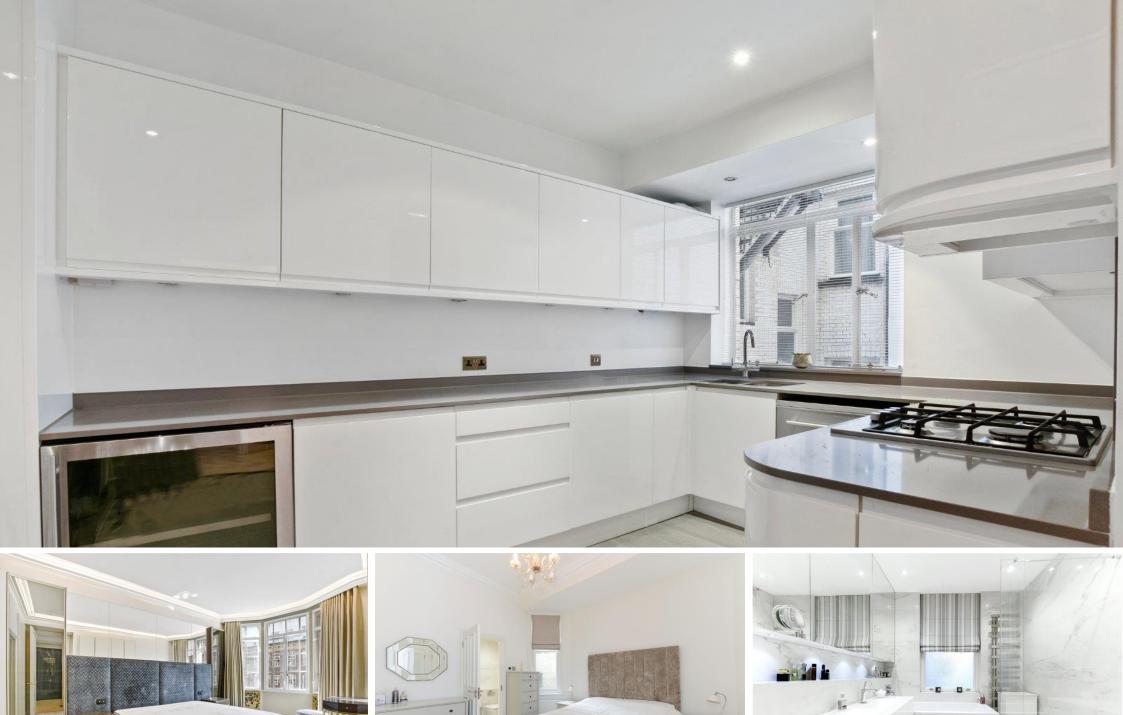

Berkeley Street Mayfair, W1J

CHESTERTONS

Flooded with natural light and offering a superb Mayfair address, this beautifully presented fourth-floor apartment is situated within a well-managed block overlooking Berkeley Street. The property features a spacious dual-aspect reception room with impressive ceiling heights, floor-to-ceiling windows, wooden flooring, and a sleek, fully integrated AEG kitchen. There are two generous double bedrooms, both with en suite bathrooms, including a particularly bright master suite, along with ample built-in storage and a guest cloakroom. Residents benefit from a day porter, a large lift, and an unbeatable location just moments from Green Park station (0.1 miles), with immediate access to some of London's finest restaurants, boutiques, and nightlife. An ideal pied-à-terre or rental investment in the heart of the West End.

- Prime Mayfair location
- Abundant natural light
- Dual-aspect reception room
- High ceilings throughout
- Floor-to-ceiling windows
- Modern integrated kitchen

- Two en suite bedrooms
- Guest cloakroom
- Wooden flooring throughout
- Day porter service
- Large passenger lift
- Moments from Green Park