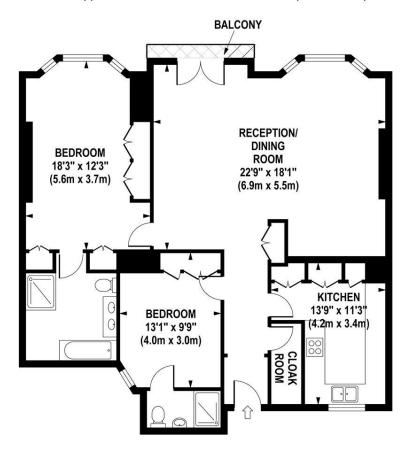

## **BERKELEY STREET**

Approximate Gross Internal Area 1122 sq ft / 104.2 sq m

**FOURTH FLOOR GROSS INTERNAL** FLOOR AREA 1122 SQ FT

Although every attempt has been made to ensure accuracy, all measurements are approximate. The floor plan's for illustrative purposes only and not to scale. Measured in accordance to RICS standards.