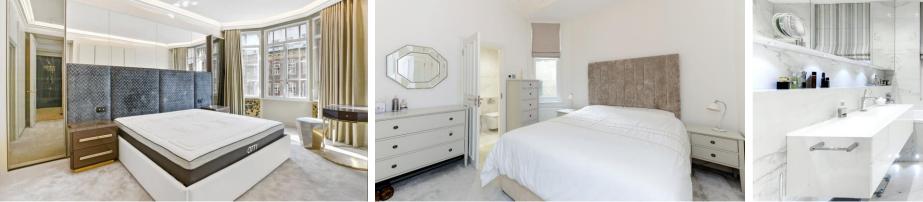

Berkeley Street Mayfair, W1J

CHESTERTONS

Flooded with natural light and offering a superb Mayfair address, this beautifully presented fourth-floor apartment is situated within a well-managed block overlooking Berkeley Street. The property features a spacious dual-aspect reception room with impressive ceiling heights, floor-to-ceiling windows, wooden flooring, and a sleek, fully integrated AEG kitchen. There are two generous double bedrooms, both with en suite bathrooms, including a particularly bright master suite, along with ample built-in storage and a guest cloakroom. Residents benefit from a day porter, a large lift, and an unbeatable location just moments from Green Park station (0.1 miles), with immediate access to some of London's finest restaurants, boutiques, and nightlife. An ideal pied-à-terre or rental investment in the heart of the West End.

- Prime Mayfair location
- Abundant natural light
- Dual-aspect reception room
- High ceilings throughout
- Floor-to-ceiling windows
- Modern integrated kitchen

- Two en suite bedrooms
- Guest cloakroom
- Wooden flooring throughout
- Day porter service
- Large passenger lift
- Moments from Green Park