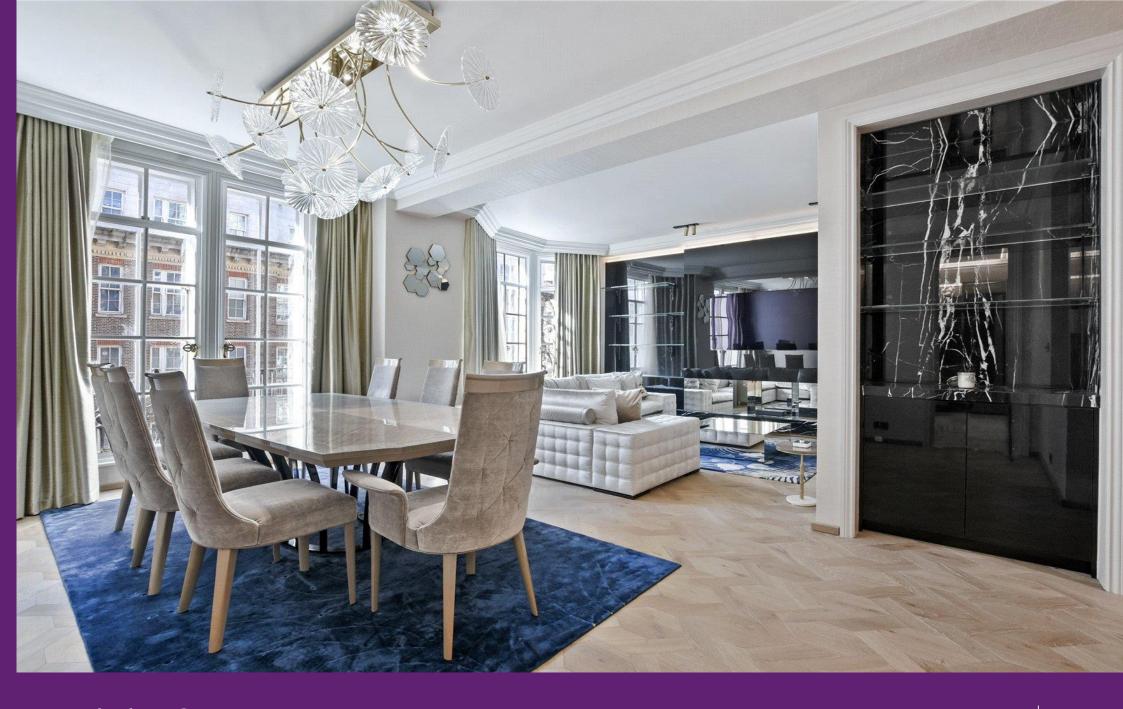

Berkeley Street Mayfair, W1J

CHESTERTONS

Flooded with natural light and offering a superb Mayfair address, this beautifully presented fourth-floor apartment is situated within a well-managed block overlooking Berkeley Street. The property features a spacious dual-aspect reception room with impressive ceiling heights, floor-to-ceiling windows, wooden flooring, and a sleek, fully integrated AEG kitchen. There are two generous double bedrooms, both with en suite bathrooms, including a particularly bright master suite, along with ample built-in storage and a guest cloakroom. Residents benefit from a day porter, a large lift, and an unbeatable location just moments from Green Park station (0.1 miles), with immediate access to some of London's finest restaurants, boutiques, and nightlife. An ideal pied-à-terre or rental investment in the heart of the West End.

- Prime Mayfair location
- Abundant natural light
- Dual-aspect reception room
- High ceilings throughout
- Floor-to-ceiling windows
- Modern integrated kitchen

- Two en suite bedrooms
- Guest cloakroom
- Wooden flooring throughout
- Day porter service
- Large passenger lift
- Moments from Green Park