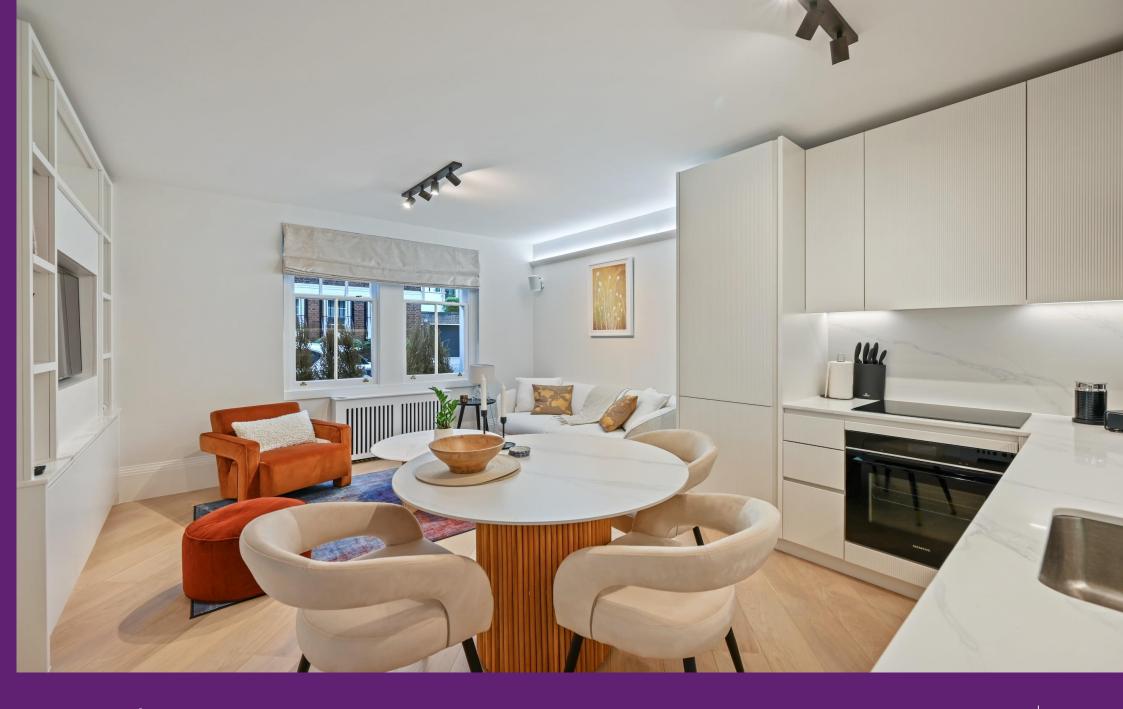

Lees Place Mayfair, W1K

CHESTERTONS

A stunning, recently refurbished two-bedroom apartment, ideally located just off North Audley Street, close to world-class shopping, dining, and transport links. This exceptional home features an open-plan living area with solid oak flooring, a bespoke hand-painted kitchen, and top-of-the-line appliances, including a Quooker boiling water tap. The luxurious bathroom boasts Italian Statuario stone and Hansgrohe finishes, while thoughtful details such as bespoke lighting, Roman blinds, and privacy glass enhance the overall elegance. Additional benefits include a Sonos sound system, a fully serviced heating system, and modern electrics with full building control certification.

- Newly refurbished
- Two double bedrooms
- Open plan kitchen living area
- Solid oak floors
- Bespoke kitchen, wardrobes and cabinetry

**Tenure:** Leasehold 134 years 2 months

Service Charge: £3770 P.A.