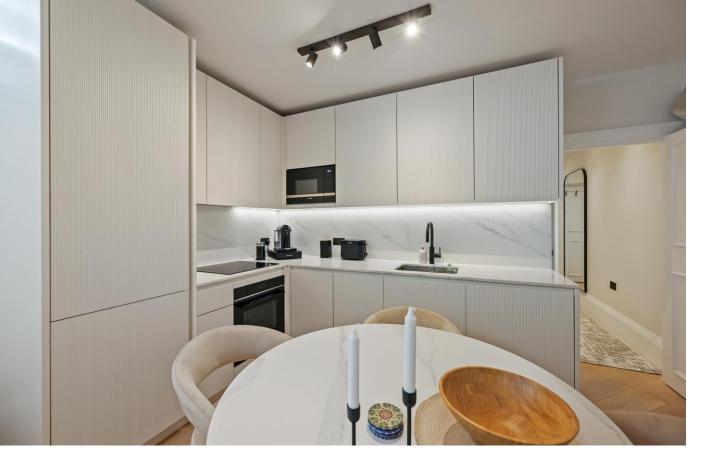

Lees Place Mayfair, W1K

CHESTERTONS

A stunning, recently refurbished two-bedroom apartment, ideally located just off North Audley Street, close to world-class shopping, dining, and transport links. This exceptional home features an open-plan living area with solid oak flooring, a bespoke hand-painted kitchen, and top-of-the-line appliances, including a Quooker boiling water tap. The luxurious bathroom boasts Italian Statuario stone and Hansgrohe finishes, while thoughtful details such as bespoke lighting, Roman blinds, and privacy glass enhance the overall elegance. Additional benefits include a Sonos sound system, a fully serviced heating system, and modern electrics with full building control certification.