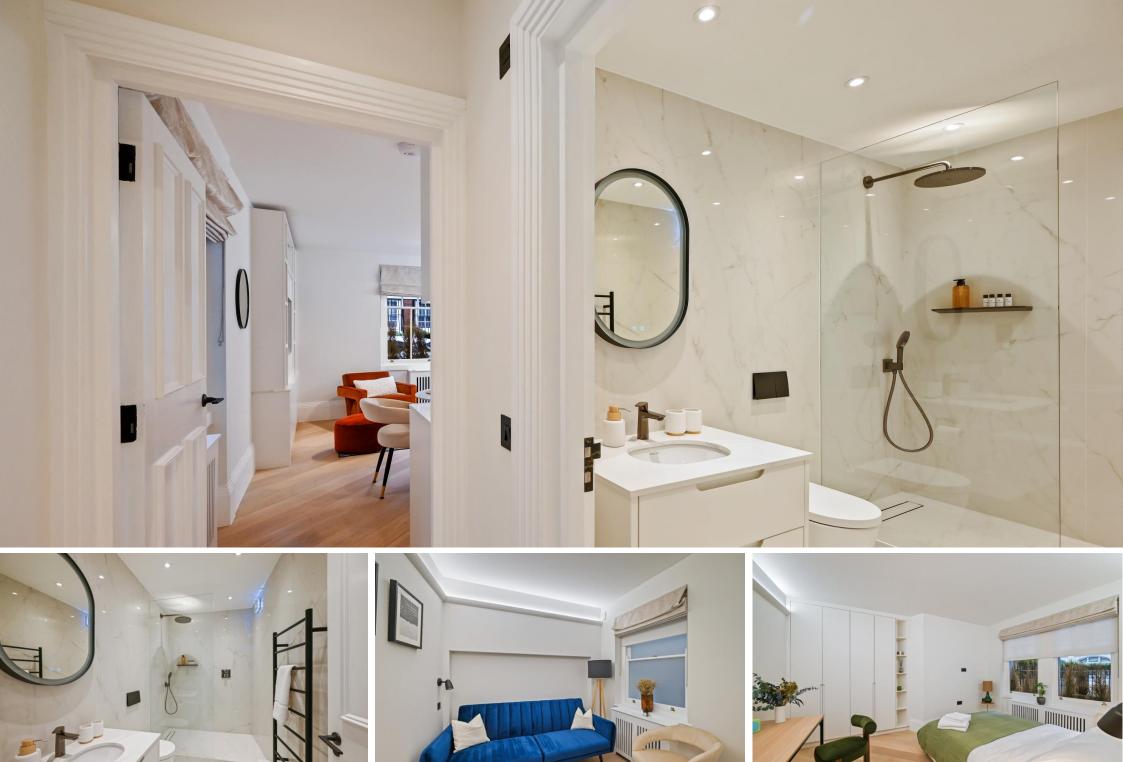

Lees Place Mayfair, W1K

CHESTERTONS

A stunning, recently refurbished two-bedroom apartment, ideally located just off North Audley Street, close to world-class shopping, dining, and transport links. This exceptional home features an open-plan living area with solid oak flooring, a bespoke hand-painted kitchen, and top-of-the-line appliances, including a Quooker boiling water tap. The luxurious bathroom boasts Italian Statuario stone and Hansgrohe finishes, while thoughtful details such as bespoke lighting, Roman blinds, and privacy glass enhance the overall elegance. Additional benefits include a Sonos sound system, a fully serviced heating system, and modern electrics with full building control certification.