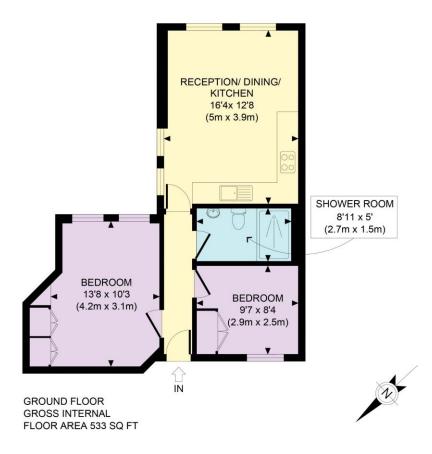

- Newly refurbished
- Two double bedrooms
- Open plan kitchen living area
- Solid oak floors
- Bespoke kitchen, wardrobes and cabinetry

**Tenure:** Leasehold 134 years 2 months

Service Charge: £3770 P.A.