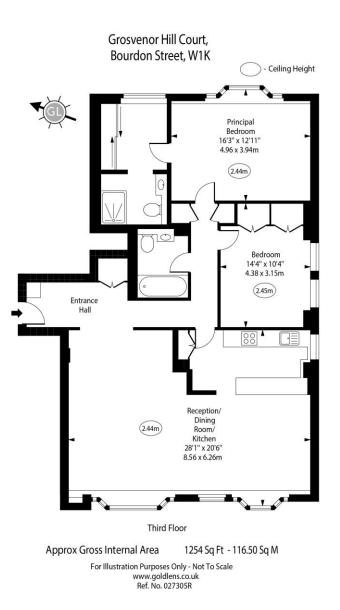

Bourdon Street Mayfair, W1K

CHESTERTONS

Located in the heart of Mayfair, this beautifully presented third-floor apartment (with lift) is set within the prestigious Grosvenor Hill Court, a highly sought-after building offering 24-hour concierge service and an enviable position just moments from Berkeley Square. Spanning approximately 1,290 sq ft, the apartment features elegant, well-proportioned interiors, including a spacious open-plan kitchen, dining and reception area, two double bedrooms, and two luxurious bathrooms. The principal bedroom benefits from a generous walk-in dressing room and sleek en suite, while the second bedroom offers ample built-in storage and access to a stylish family bathroom. Residents enjoy immediate access to Mayfair's world-renowned boutiques, members' clubs and restaurants, with Bond Street and Green Park stations nearby, as well as the green open spaces of Grosvenor Square, Hyde Park and Mount Street Gardens. Leasehold with approximately 167 years remaining.

- Prime Mayfair location
- Third floor with lift
- 1,290 sq ft
- Two double bedrooms
- Two stylish bathrooms
- Open-plan living area

Tenure: Leasehold 166 years 1 months Service Charge: £17600 £4400 per quarter including Sinking Fund Contributions Local Authority: City of Westminster Council Tax Band: H