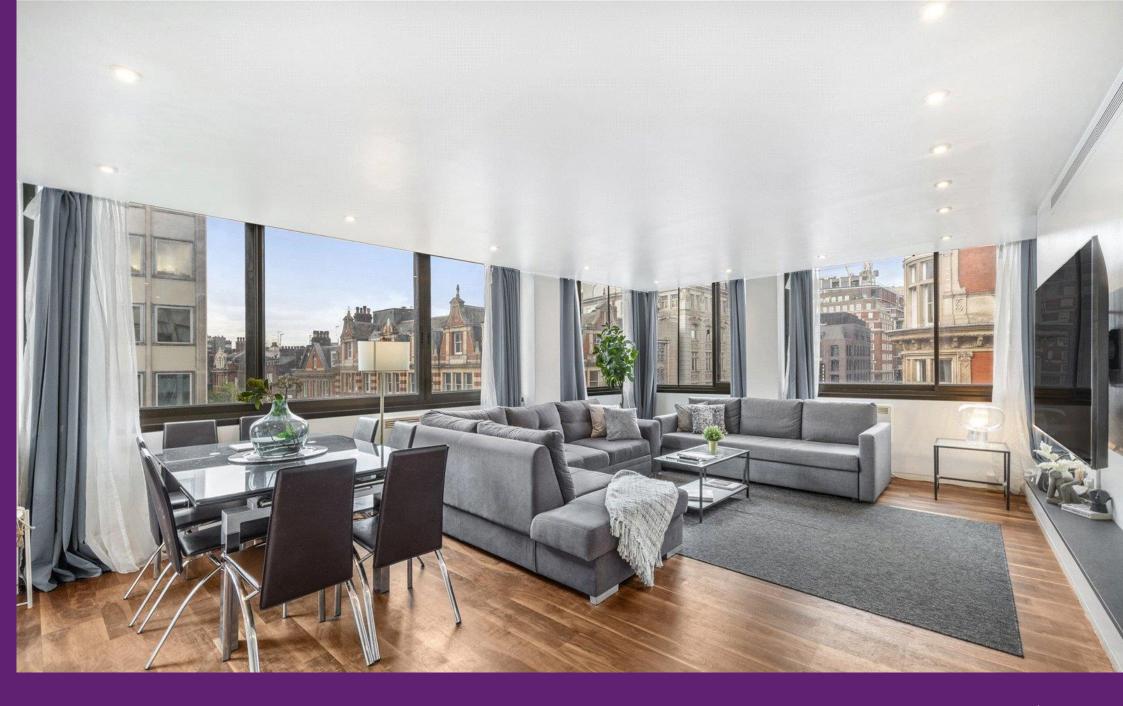

Gilbert Street Mayfair, W1K

CHESTERTONS

Located at the corner of Gilbert Street and Oxford Street in the heart of Mayfair, this spacious third-floor apartment spans approximately 1,010 sq. ft. and offers an outstanding opportunity in a prime central location. The property features a large dual-aspect reception room with impressive views down Oxford Street, a separate kitchen, and a utility room. With two well-proportioned bedrooms and two bathrooms, it provides comfortable living space in a highly desirable setting. Just moments from world-class shopping, fine dining, and excellent transport links, this apartment is ideally positioned to enjoy everything Mayfair has to offer. Presented in fair condition, it offers scope for enhancement to create a refined central London home.

- Prime Mayfair location
- Corner of Gilbert & Oxford St
- Spacious 1,010 sq. ft.
- Third-floor apartment
- Lift
- 2 Bed, 2 Bath

- Large dual-aspect reception
- Views down Oxford Street
- Separate kitchen & utility room
- Close to shopping & transport