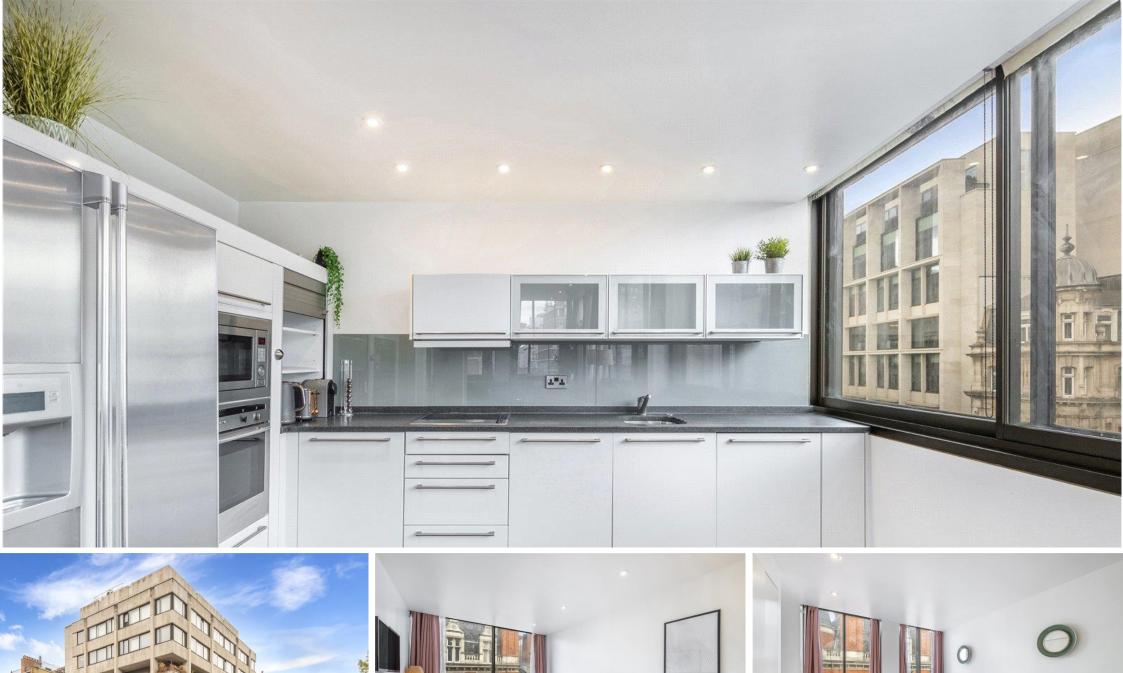

Gilbert Street Mayfair, W1K

CHESTERTONS

Located at the corner of Gilbert Street and Oxford Street in the heart of Mayfair, this spacious third-floor apartment spans approximately 1,010 sq. ft. and offers an outstanding opportunity in a prime central location. The property features a large dual-aspect reception room with impressive views down Oxford Street, a separate kitchen, and a utility room. With two well-proportioned bedrooms and two bathrooms, it provides comfortable living space in a highly desirable setting. Just moments from world-class shopping, fine dining, and excellent transport links, this apartment is ideally positioned to enjoy everything Mayfair has to offer. Presented in fair condition, it offers scope for enhancement to create a refined central London home.

- Prime Mayfair location
- Corner of Gilbert & Oxford St
- Spacious 1,010 sq. ft.
- Third-floor apartment
- Lift
- 2 Bed, 2 Bath

- Large dual-aspect reception
- Views down Oxford Street
- Separate kitchen & utility room
- Close to shopping & transport