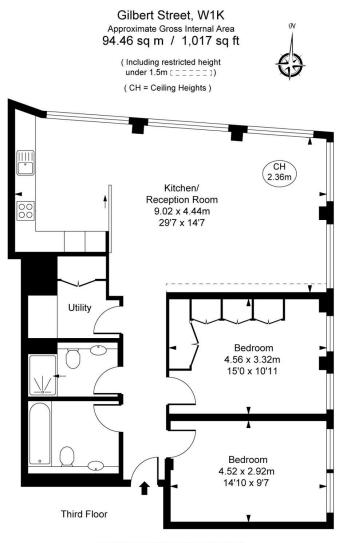

Gilbert Street Mayfair, W1K

CHESTERTONS

Located at the corner of Gilbert Street and Oxford Street in the heart of Mayfair, this spacious third-floor apartment spans approximately 1,010 sq. ft. and offers an outstanding opportunity in a prime central location. The property features a large dual-aspect reception room with impressive views down Oxford Street, a separate kitchen, and a utility room. With two well-proportioned bedrooms and two bathrooms, it provides comfortable living space in a highly desirable setting. Just moments from world-class shopping, fine dining, and excellent transport links, this apartment is ideally positioned to enjoy everything Mayfair has to offer. Presented in fair condition, it offers scope for enhancement to create a refined central London home.

- Prime Mayfair location
- Corner of Gilbert & Oxford St
- Spacious 1,010 sq. ft.
- Third-floor apartment
- Lift
- 2 Bed, 2 Bath

- Large dual-aspect reception
- Views down Oxford Street
- Separate kitchen & utility room
- Close to shopping & transport

## Chestertons Mayfair Sales

47 South Audley Street
London
W1K 2QA
mayfair@chestertons.co.uk
020 7629 4513
chestertons.co.uk

ILLUSTRATION FOR IDENTIFICATION PURPOSES ONLY
ALL MEASUREMENTS ARE MAXIMUM, AND INCLUDE WINDOW BAYS AND WARDROBES WHERE APPLICABLE
THIS PLAN MUST NOT BE REPRODUCED BY ANY OTHER PERSON WITHOUT PERMISSION