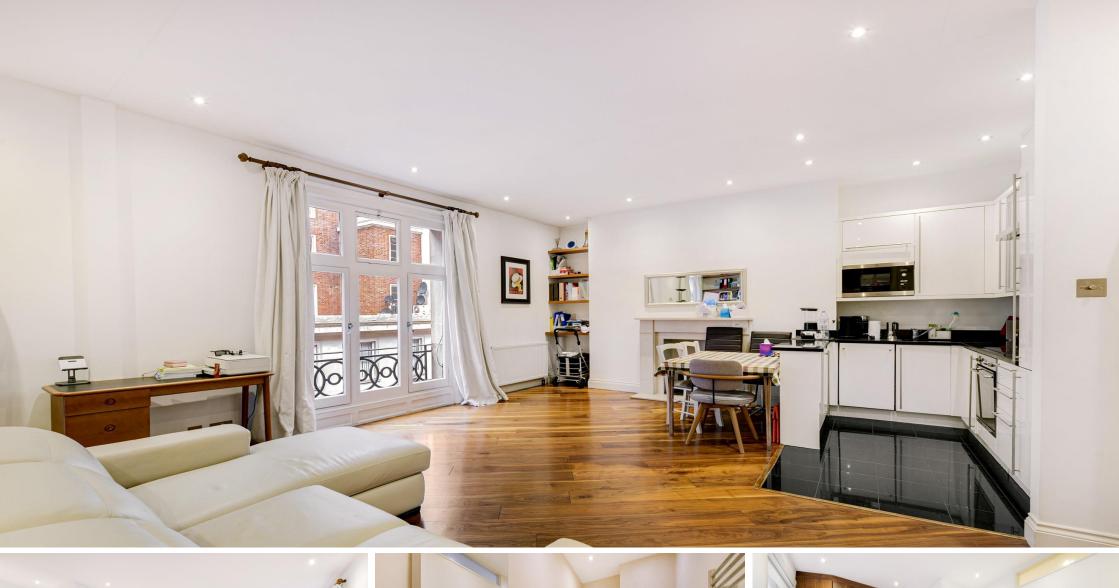

Dunraven Street London, W1K

CHESTERTONS

A well proportioned one bedroom apartment located on the second floor of a period building just off Park Lane.

The property features floor to ceiling windows, generous open plan reception room and modern kitchen with integrated appliances.

Dunraven Street is a quiet residential street and is nestled off Park Lane by Green Street, ideal for access to the green open spaces of Hyde Park.

- Large reception room
- Floor to ceiling windows
- Double bedroom
- Garden views
- Close to Hyde Park