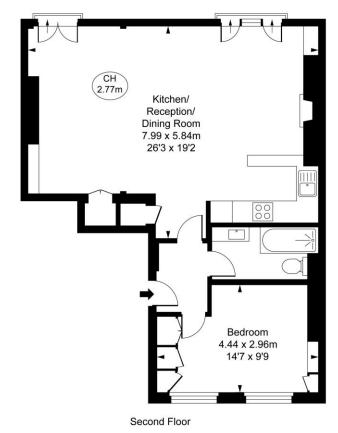

## Dunraven Street, W1K Approximate Gross Internal Area 62.93 sq m / 677 sq ft

(CH = Ceiling Heights)

This plan is not to scale. It is for guidance and not for valuation purposes.

All measurements and areas are approximate only, and have been prepared in accordance with the current edition of the RICS Code of Measuring Practice.