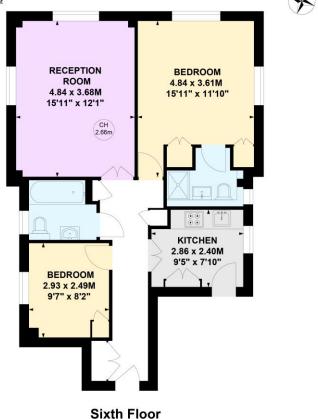

## Chesterfield House, W1J

Approximate gross internal area

71.99 sq m / 775 sq ft

CH - Ceiling Height

Key:

Not to scale, for guidance only and must not be relied upon as a statement of fact.

All measurements and areas are approximate only