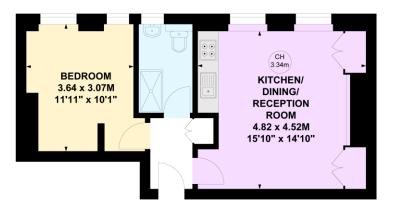

## Bank Chambers, SW1Y

Approximate gross internal area 40.91 sq m / 440 sq ft

Key: CH - Ceiling Height

## **First Floor**

Not to scale, for guidance only and must not be relied upon as a statement of fact.

All measurements and areas are approximate only