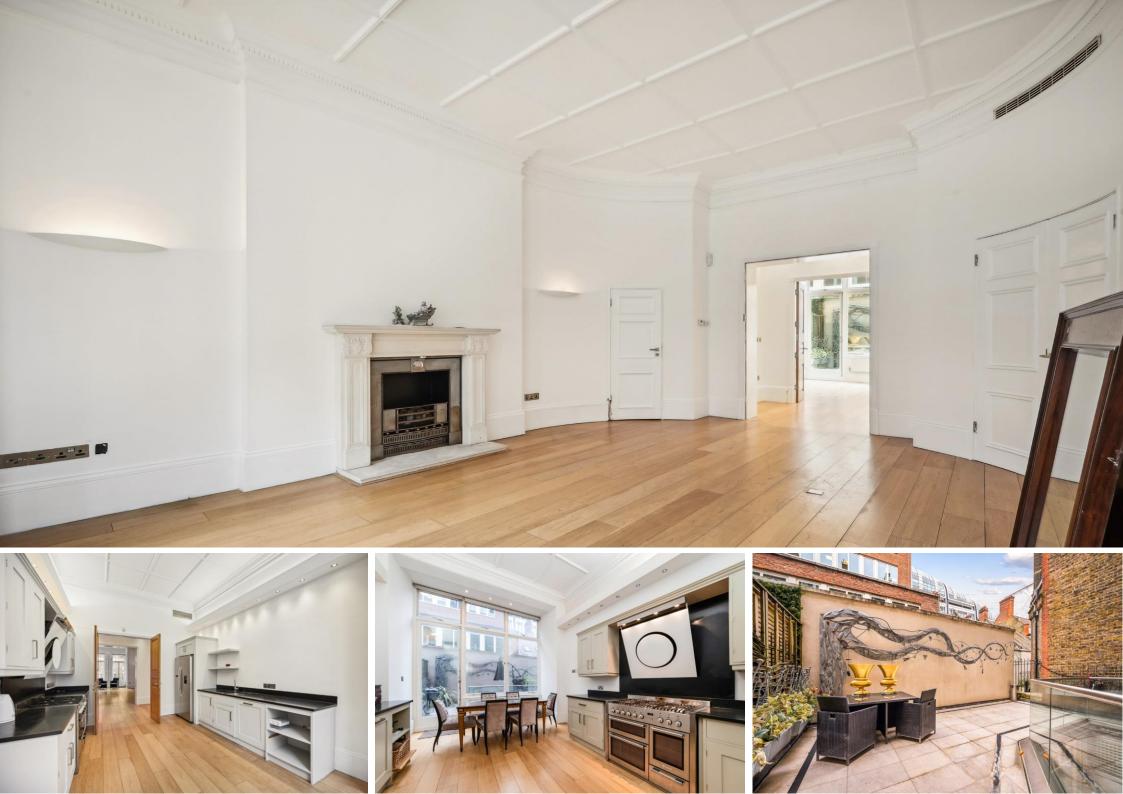

**Green Street** Mayfair, W1K

CHESTERTONS

A spacious four bedroom duplex apartment extending to approximately 2073 square feet benefitting from high ceilings, bay windows and wooden flooring. The apartment is perfectly appointed for entertainment and benefits from a private patio. Accommodation consists of a large reception room, fully fitted eat-in kitchen, master bedroom with dressing area and en-suite bathroom, three further bedrooms and three bathrooms.