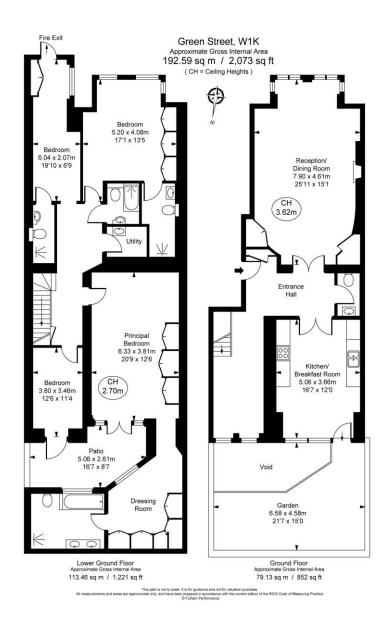

**Green Street** Mayfair, W1K

CHESTERTONS

A spacious four bedroom duplex apartment extending to approximately 2073 square feet benefitting from high ceilings, bay windows and wooden flooring. The apartment is perfectly appointed for entertainment and benefits from a private patio. Accommodation consists of a large reception room, fully fitted eat-in kitchen, master bedroom with dressing area and en-suite bathroom, three further bedrooms and three bathrooms.