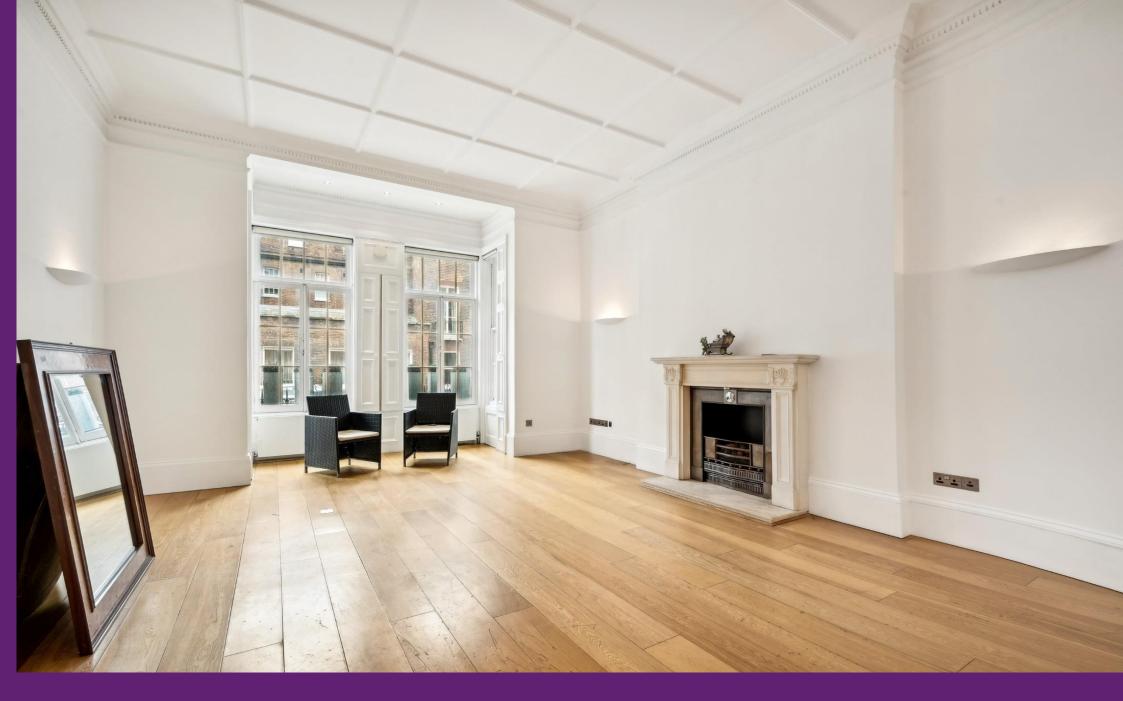

**Green Street** Mayfair, W1K

CHESTERTONS

A spacious four bedroom duplex apartment extending to approximately 2073 square feet benefitting from high ceilings, bay windows and wooden flooring. The apartment is perfectly appointed for entertainment and benefits from a private patio. Accommodation consists of a large reception room, fully fitted eat-in kitchen, master bedroom with dressing area and en-suite bathroom, three further bedrooms and three bathrooms.