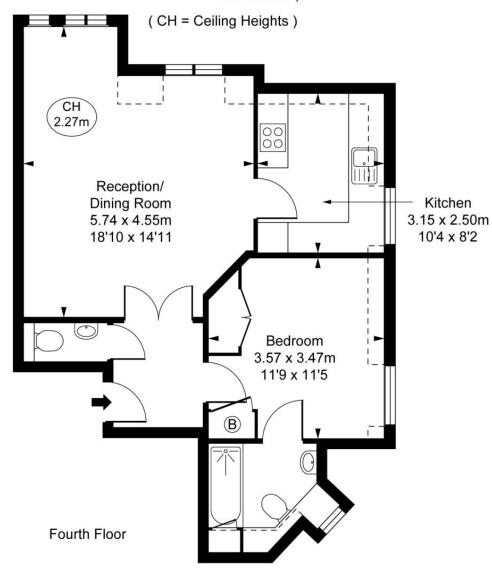

#### Mark House, Maddox Street, W1S

Approximate Gross Internal Area 53.50 sq m / 576 sq ft

(Including restricted height under 1.5m [[[]]])

This plan is not to scale. It is for guidance and not for valuation purposes.

All measurements and areas are approximate only, and have been prepared in accordance with the current edition of the RICS Code of Measuring Practice.

© Fulham Performance