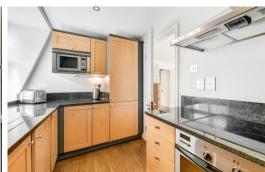

The apartment comprises a south facing reception room, separate kitchen with modern integrated appliances, bedroom with fitted storage and an en-suite bathroom.

Maddox Street is ideally situated by some of Mayfair's finest shopping options and an array of luxury jewellers, designer boutiques and a number of exclusive restaurants