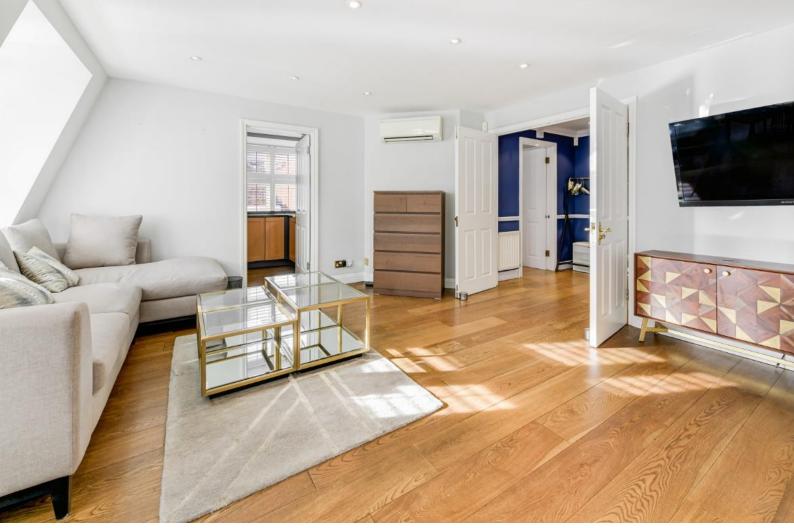

The apartment comprises a south facing reception room, separate kitchen with modern integrated appliances, bedroom with fitted storage and an en-suite bathroom.

Maddox Street is ideally situated by some of Mayfair's finest shopping options and an array of luxury jewellers, designer boutiques and a number of exclusive restaurants