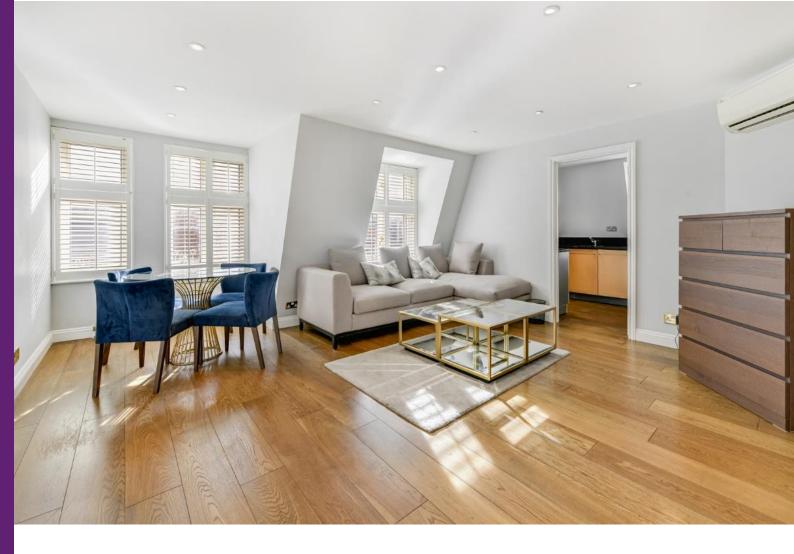

## **Maddox Street**

Mayfair, W1S

A well presented one bedroom one bathroom second floor apartment with high ceilings and large south-facing reception windows and air conditioning throughout. Located at the preferred end of Maddox Street, just off New Bond Street.

### Mayfair, W1S

- Ideal pied-a-terre
  Well proportioned
  Air-conditioning
  Wood Flooring
  Contemporary Feel

A well-presented one-bedroom apartment with wooden flooring and air-conditioning throughout. Located on the fourth floor of a smart modern block with lift.

The apartment comprises a south facing reception room, separate kitchen with modern integrated appliances, bedroom with fitted storage and an en-suite bathroom.

Maddox Street is ideally situated by some of Mayfair's finest shopping options and an array of luxury jewellers, designer boutiques and a number of exclusive restaurants