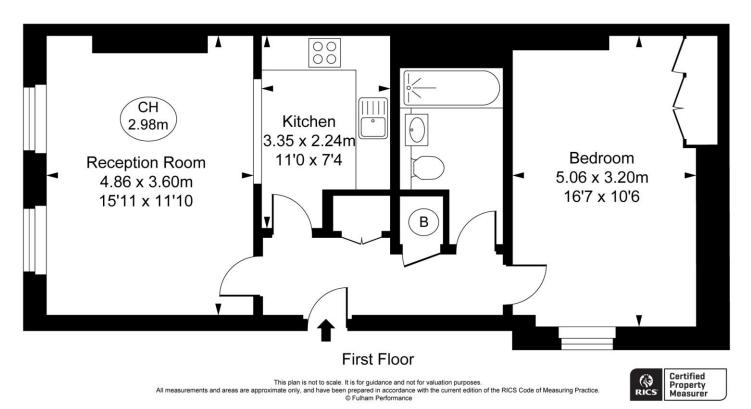

## Duke Street, W1K

Approximate Gross Internal Area 56.23 sq m / 605 sq ft

(CH = Ceiling Heights)