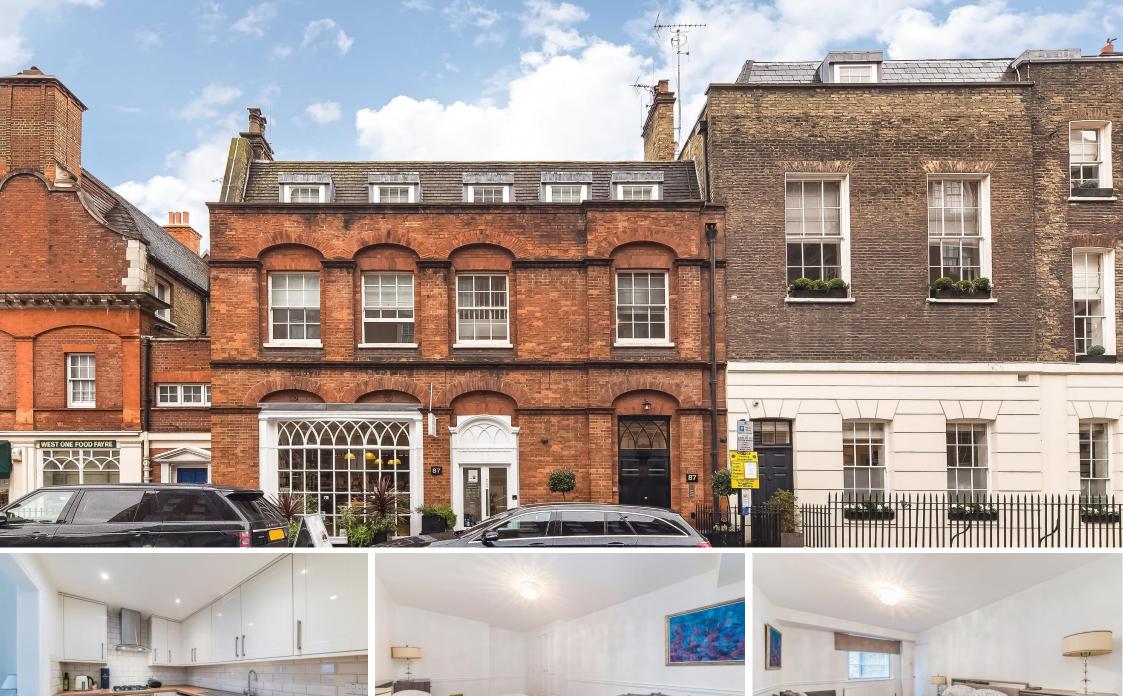

Duke Street Mayfair, W1K

CHESTERTONS

Nestled in the heart of prestigious Mayfair, this charming one-bedroom apartment is set within a Grade II listed building and offers a blend of classic elegance and modern comfort. Positioned on the first floor, the well-presented accommodation spans approximately 600 sq ft and comprises a spacious reception room, a fully fitted contemporary kitchen with a convenient service hatch, a generously sized double bedroom, and a stylish bathroom. Ideally situated just moments from Grosvenor Square, Oxford Street, and the open green spaces of Hyde Park, the property also benefits from close proximity to the world-class boutiques, Michelin-starred restaurants, and exclusive private members' clubs of Mount Street and South Audley Street, making it a perfect Mayfair residence.